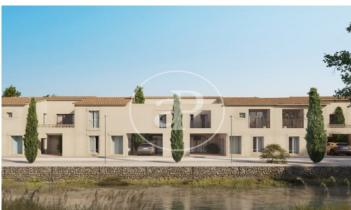

## New building (work) for sale with Terrace in Gualta

Cases Empurdanesas consists of 12 single-family houses of 250 m2, with 4 bedrooms suite, gardens of approximately 150m2 and private swimming pools. Each house will have private parking. Cases Empordanesas proposes a design of rustic houses, which respond to the way of life of the interior of the Empordà. Respecting all the icons of rustic architecture inspired by the medieval period, you will enjoy a cosy atmosphere with Catalan vaulting, sloping ceilings with wooden beams and stone walls. The enhancement and valuation of natural light, the interrelation between exterior and interior spaces and the work with natural materials and what they represent: the solidity of stone, the warmth of wood, the ductility of iron... make them unique and exclusive pieces. The ground floor is distributed in a spacious living-dining room with open kitchen and access to the splendid garden and an en-suite bedroom. The main entrance will have a large outdoor space, like an English patio, a versatile, cosy and very attractive area, especially with the arrival of the summer season. The 150m2 garden takes centre stage, both from the outside and from the inside where, thanks to the windows, we c [...]

Gualta

Unit 12

Completion Q4 2024