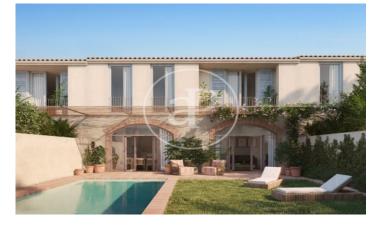

## New building (work) for sale with Terrace in Gualta

Cases Empurdanesas consists of 12 single-family houses of 250 m2, with 4 bedrooms suite, gardens of approximately 150m2 and private swimming pools. Each house will have private parking. Cases Empordanesas proposes a design of rustic houses, which respond to the way of life of the interior of the Empordà. Respecting all the icons of rustic architecture inspired by the medieval period, you will enjoy a cosy atmosphere with Catalan vaulting, sloping ceilings with wooden beams and stone walls. The enhancement and valuation of natural light, the interrelation between exterior and interior spaces and the work with natural materials and what they represent: the solidity of stone, the warmth of wood, the ductility of iron... make them unique and exclusive pieces. The ground floor is distributed in a spacious living-dining room with open kitchen and access to the splendid garden and an en-suite bedroom. The main entrance will have a large outdoor space, like an English patio, a versatile, cosy and very attractive area, especially with the arrival of the summer season. The 150m2 garden takes centre stage, both from the outside and from the inside where, thanks to the windows, we c [...]