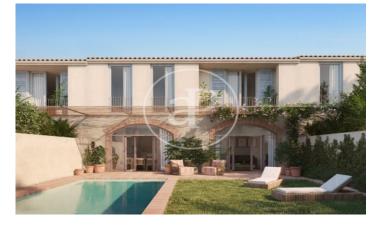

## New building (work) for sale with Terrace in Gualta

Cases Empurdanesas consists of 12 single-family houses of 250 m2, with 4 bedrooms suite, gardens of approximately 150m2 and private swimming pools. Each house will have private parking. Cases Empordanesas proposes a design of rustic houses, which respond to the way of life of the interior of the Empordà. Respecting all the icons of rustic architecture inspired by the medieval period, you will enjoy a cosy atmosphere with Catalan vaulting, sloping ceilings with wooden beams and stone walls. The enhancement and valuation of natural light, the interrelation between exterior and interior spaces and the work with natural materials and what they represent: the solidity of stone, the warmth of wood, the ductility of iron... make them unique and exclusive pieces. The ground floor is distributed in a spacious living-dining room with open kitchen and access to the splendid garden and an en-suite bedroom. The main entrance will have a large outdoor space, like an English patio, a versatile, cosy and very attractive area, especially with the arrival of the summer season. The 150m2 garden takes centre stage, both from the outside and from the inside where, thanks to the windows, we c [...]

## **FEATURES**

Surface 268 m<sup>2</sup> / 148 m<sup>2</sup> terrace

- 4 Rooms
- 4 Toilets
- ✓ Views
- Heating
- Terrace
- Backyard
- ✓ Pool

PRICE UPON REQUEST

(Gualta) Ref: ONB2204003

(Gualta) Ref: ONB2204003