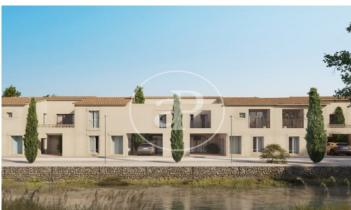

## New building (work) for sale with Terrace in Gualta

Cases Empurdanesas consists of 12 single-family houses of 250 m2, with 4 bedrooms suite, gardens of approximately 150m2 and private swimming pools. Each house will have private parking. Cases Empordanesas proposes a design of rustic houses, which respond to the way of life of the interior of the Empordà. Respecting all the icons of rustic architecture inspired by the medieval period, you will enjoy a cosy atmosphere with Catalan vaulting, sloping ceilings with wooden beams and stone walls. The enhancement and valuation of natural light, the interrelation between exterior and interior spaces and the work with natural materials and what they represent: the solidity of stone, the warmth of wood, the ductility of iron... make them unique and exclusive pieces. The ground floor is distributed in a spacious living-dining room with open kitchen and access to the splendid garden and an en-suite bedroom. The main entrance will have a large outdoor space, like an English patio, a versatile, cosy and very attractive area, especially with the arrival of the summer season. The 150m2 garden takes centre stage, both from the outside and from the inside where, thanks to the windows, we c [...]

Gualta

Unit 7

Completion Q4 2024