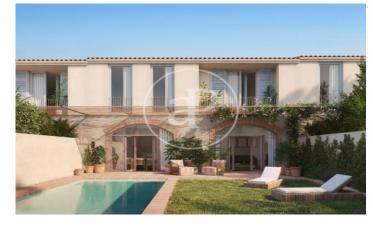

## New building (work) for sale with Terrace in Gualta

Cases Empurdanesas consists of 12 single-family houses of 250 m2, with 4 bedrooms suite, gardens of approximately 150m2 and private swimming pools. Each house will have private parking. Cases Empordanesas proposes a design of rustic houses, which respond to the way of life of the interior of the Empordà. Respecting all the icons of rustic architecture inspired by the medieval period, you will enjoy a cosy atmosphere with Catalan vaulting, sloping ceilings with wooden beams and stone walls. The enhancement and valuation of natural light, the interrelation between exterior and interior spaces and the work with natural materials and what they represent: the solidity of stone, the warmth of wood, the ductility of iron... make them unique and exclusive pieces. The ground floor is distributed in a spacious living-dining room with open kitchen and access to the splendid garden and an en-suite bedroom. The main entrance will have a large outdoor space, like an English patio, a versatile, cosy and very attractive area, especially with the arrival of the summer season. The 150m2 garden takes centre stage, both from the outside and from the inside where, thanks to the windows, we c [...]

## **FEATURES**

Surface 299 m<sup>2</sup> / 163 m<sup>2</sup> terrace

- 4 Rooms
- 4 Toilets 1 Restrooms
- ✓ Views
- Heating
- Terrace
- Backyard
- ✓ Pool

PRICE UPON REQUEST

(Gualta) Ref: ONB2204003

(Gualta) Ref: ONB2204003