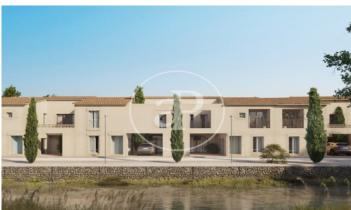

## New building (work) for sale with Terrace in Gualta

Cases Empurdanesas consists of 12 single-family houses of 250 m2, with 4 bedrooms suite, gardens of approximately 150m2 and private swimming pools. Each house will have private parking. Cases Empordanesas proposes a design of rustic houses, which respond to the way of life of the interior of the Empordà. Respecting all the icons of rustic architecture inspired by the medieval period, you will enjoy a cosy atmosphere with Catalan vaulting, sloping ceilings with wooden beams and stone walls. The enhancement and valuation of natural light, the interrelation between exterior and interior spaces and the work with natural materials and what they represent: the solidity of stone, the warmth of wood, the ductility of iron... make them unique and exclusive pieces. The ground floor is distributed in a spacious living-dining room with open kitchen and access to the splendid garden and an en-suite bedroom. The main entrance will have a large outdoor space, like an English patio, a versatile, cosy and very attractive area, especially with the arrival of the summer season. The 150m2 garden takes centre stage, both from the outside and from the inside where, thanks to the windows, we c [...]

Gualta

Unit 5

Completion Q4 2024