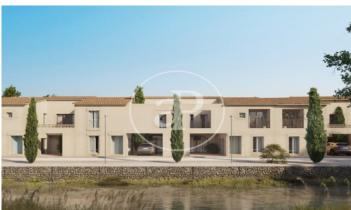

## New building (work) for sale with Terrace in Gualta

Cases Empurdanesas consists of 12 single-family houses of 250 m2, with 4 bedrooms suite, gardens of approximately 150m2 and private swimming pools. Each house will have private parking. Cases Empordanesas proposes a design of rustic houses, which respond to the way of life of the interior of the Empordà. Respecting all the icons of rustic architecture inspired by the medieval period, you will enjoy a cosy atmosphere with Catalan vaulting, sloping ceilings with wooden beams and stone walls. The enhancement and valuation of natural light, the interrelation between exterior and interior spaces and the work with natural materials and what they represent: the solidity of stone, the warmth of wood, the ductility of iron... make them unique and exclusive pieces. The ground floor is distributed in a spacious living-dining room with open kitchen and access to the splendid garden and an en-suite bedroom. The main entrance will have a large outdoor space, like an English patio, a versatile, cosy and very attractive area, especially with the arrival of the summer season. The 150m2 garden takes centre stage, both from the outside and from the inside where, thanks to the windows, we c [...]

Gualta

Unit 3

Completion Q4 2024