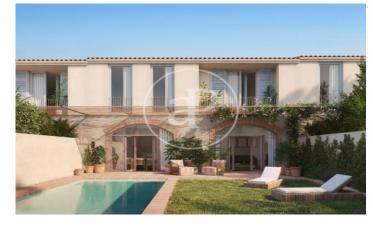

## New building (work) for sale with Terrace in Gualta

Cases Empurdanesas consists of 12 single-family houses of 250 m2, with 4 bedrooms suite, gardens of approximately 150m2 and private swimming pools. Each house will have private parking. Cases Empordanesas proposes a design of rustic houses, which respond to the way of life of the interior of the Empordà. Respecting all the icons of rustic architecture inspired by the medieval period, you will enjoy a cosy atmosphere with Catalan vaulting, sloping ceilings with wooden beams and stone walls. The enhancement and valuation of natural light, the interrelation between exterior and interior spaces and the work with natural materials and what they represent: the solidity of stone, the warmth of wood, the ductility of iron... make them unique and exclusive pieces. The ground floor is distributed in a spacious living-dining room with open kitchen and access to the splendid garden and an en-suite bedroom. The main entrance will have a large outdoor space, like an English patio, a versatile, cosy and very attractive area, especially with the arrival of the summer season. The 150m2 garden takes centre stage, both from the outside and from the inside where, thanks to the windows, we c [...]

## **FEATURES**

Surface 262 m<sup>2</sup> / 128 m<sup>2</sup> terrace

- 4 Rooms
- 4 Toilets
- ✓ Views
- Heating
- ✓ Terrace
- Backyard
- ✓ Pool

PRICE UPON REQUEST

(Gualta) Ref: ONB2204003

(Gualta) Ref: ONB2204003