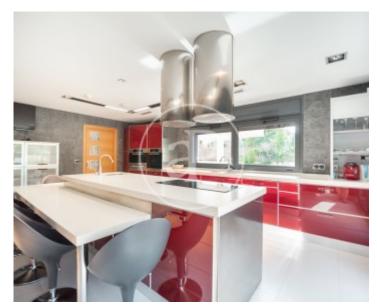

## 775 sqm house with Terrace and views in Torre en Conill, Betera.

The property has 5 bedrooms, 7 bathrooms, swimming pool, fireplace, gymnasium, 4 parking spaces, air conditioning, fitted wardrobes, laundry room, balcony, garden, heating and storage room.