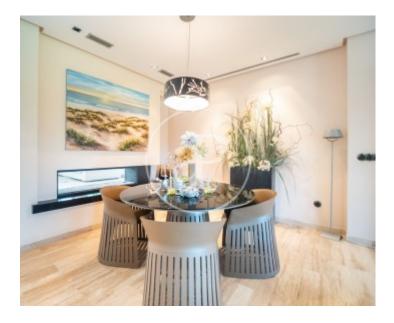

## 775 sqm house with Terrace and views in Torre en Conill, Betera.

The property has 5 bedrooms, 7 bathrooms, swimming pool, fireplace, gymnasium, 4 parking spaces, air conditioning, fitted wardrobes, laundry room, balcony, garden, heating and storage room.