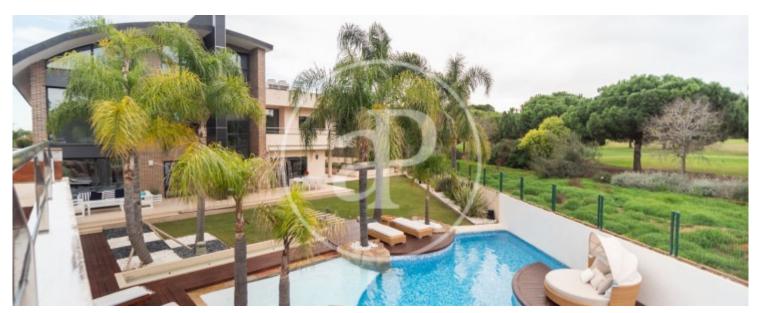

## **Features**

✓ Views ✓ Heating

✓ Boxroom ✓ AACC

✓ Terrace
✓ Backyard

✓ Pool
✓ Gym

Security Has parking

Price

4,100,000 €

## 775 sqm house with Terrace and views in Torre en Conill, Betera.

The property has 5 bedrooms, 7 bathrooms, swimming pool, fireplace, gymnasium, 4 parking spaces, air conditioning, fitted wardrobes, laundry room, balcony, garden, heating and storage room.