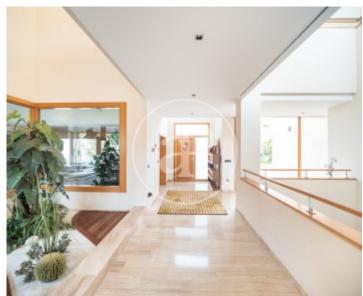

## 775 sqm house with Terrace and views in Torre en Conill, Betera.

The property has 5 bedrooms, 7 bathrooms, swimming pool, fireplace, gymnasium, 4 parking spaces, air conditioning, fitted wardrobes, laundry room, balcony, garden, heating and storage room.