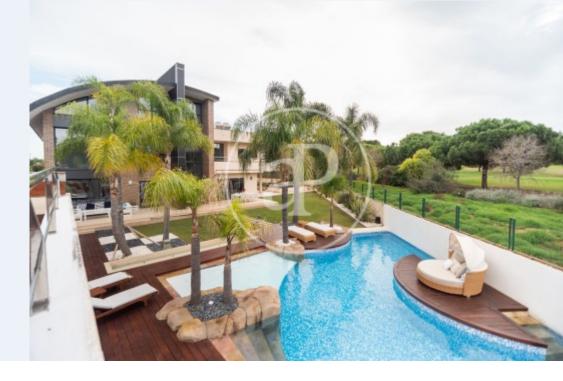

## **Features**

✓ Views ✓ Heating

✓ Boxroom ✓ AACC

✓ Terrace
✓ Backyard

✓ Pool
✓ Gym

Security Has parking

Price

4,100,000 €

## 775 sqm house with Terrace and views in Torre en Conill, Betera.

The property has 5 bedrooms, 7 bathrooms, swimming pool, fireplace, gymnasium, 4 parking spaces, air conditioning, fitted wardrobes, laundry room, balcony, garden, heating and storage room.