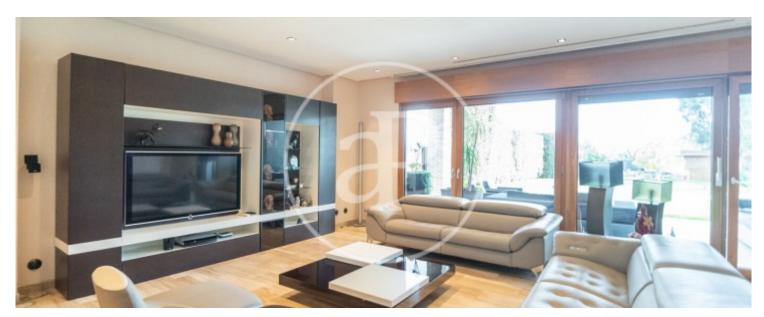

## 775 sqm house with Terrace and views in Torre en Conill, Betera.

The property has 5 bedrooms, 7 bathrooms, swimming pool, fireplace, gymnasium, 4 parking spaces, air conditioning, fitted wardrobes, laundry room, balcony, garden, heating and storage room.