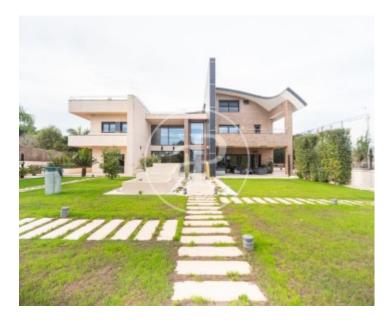

## 775 sqm house with Terrace and views in Torre en Conill, Betera.

The property has 5 bedrooms, 7 bathrooms, swimming pool, fireplace, gymnasium, 4 parking spaces, air conditioning, fitted wardrobes, laundry room, balcony, garden, heating and storage room.