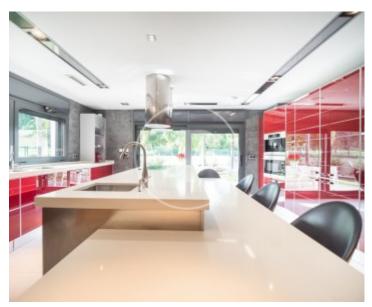

## 775 sqm house with Terrace and views in Torre en Conill, Betera.

The property has 5 bedrooms, 7 bathrooms, swimming pool, fireplace, gymnasium, 4 parking spaces, air conditioning, fitted wardrobes, laundry room, balcony, garden, heating and storage room.