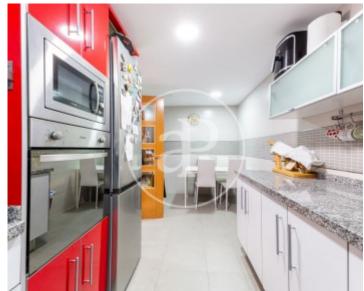

## Flat for sale with views in Xirivella

## **Features**

✓ Views ✓ Heating

✓ Boxroom
✓ AACC

✓ Lift ✓ Has parking

Price

165,000 €

 $\begin{array}{ccc} \text{Surface} & \text{Bedrooms} & \text{Bathroom} \\ 81 \ m^2 & 2 & 1 \\ \end{array}$ 

Contact us,