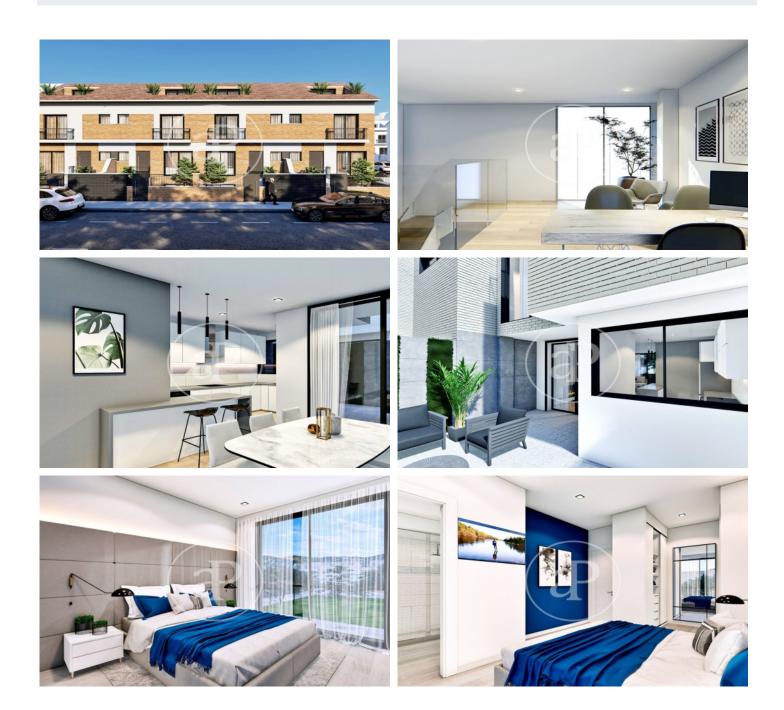

# New building (work) for sale with Terrace in Xirivella

new building (work) with Terrace in Xirivella., parking space, air conditioning, fitted wardrobes, garden and storage room.

### Xirivella Unit bj 2

Completion Q2 2025

#### FEATURES

Surface 266 m<sup>2</sup> / 39 m<sup>2</sup> terrace 3 Rooms

- **3** Toilets
- Boxroom
- AACC
- Terrace
- Backyard
- ✓ Has parking

Price 328,000 €

Calle Mossen Femades 3, bajo dcha. Ed. Lauria Tel: 96 128 59 65 https://www.aproperties.es