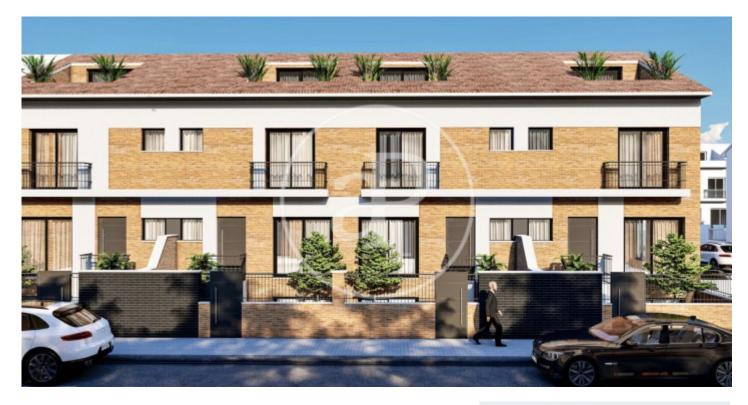

# New building (work) for sale with Terrace in Xirivella

new building (work) with Terrace in Xirivella., parking space, air conditioning, fitted wardrobes, garden and storage room.

### Xirivella Unit bj 2

Completion Q2 2025

#### FEATURES

Surface 266 m<sup>2</sup> / 39 m<sup>2</sup> terrace 3 Rooms

- **3** Toilets
- Boxroom
- AACC
- Terrace
- Backyard
- ✓ Has parking

Price 328,000 €

Calle Mossen Femades 3, bajo dcha. Ed. Lauria Tel: 96 128 59 65 https://www.aproperties.es