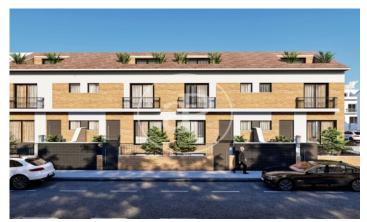

## New building (work) for sale with Terrace in Xirivella

new building (work) with Terrace in Xirivella., parking space, air conditioning, fitted wardrobes, garden and storage room.

## Xirivella

Surface 228 m² - 269 m² Units 8 Completion Q2 2025

- ✓ Boxroom
- ✓ AACC
- ✓ Terrace
- ✓ Backyard
- ✓ Has parking

Price from 294,000 €

(Xirivella) Ref: ONV2301005