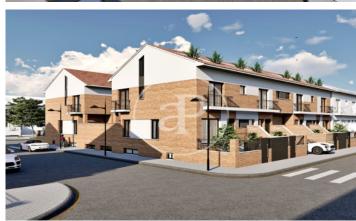

## New building (work) for sale with Terrace in Xirivella

new building (work) with Terrace in Xirivella., parking space, air conditioning, fitted wardrobes, garden and storage room.

## Xirivella

Surface 228 m² - 269 m² Units 8 Completion Q2 2025

- ✓ Boxroom
- ✓ AACC
- ✓ Terrace
- ✓ Backyard
- ✓ Has parking

Price from 294,000 €

(Xirivella) Ref: ONV2301005