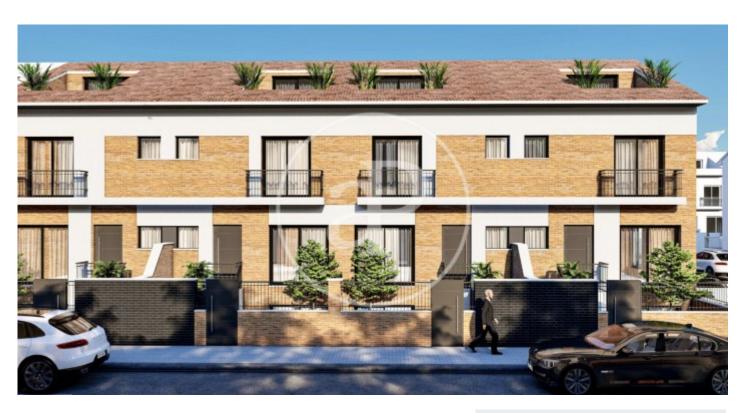

## New building (work) for sale with Terrace in Xirivella

new building (work) with Terrace in Xirivella., parking space, air conditioning, fitted wardrobes, garden and storage room.

## Xirivella

Surface 228 m² - 269 m² Units 8 Completion Q2 2025

- ✓ Boxroom
- ✓ AACC
- ✓ Terrace
- ✓ Backyard
- ✓ Has parking

Price from 294,000 €

(Xirivella) Ref: ONV2301005