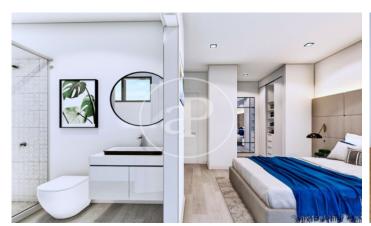

## New building (work) for sale with Terrace in Xirivella

new building (work) with Terrace in Xirivella., parking space, air conditioning, fitted wardrobes, garden and storage room.

## Xirivella

Surface 228 m² - 269 m² Units 8 Completion Q2 2025

- ✓ Boxroom
- ✓ AACC
- ✓ Terrace
- ✓ Backyard
- ✓ Has parking

Price from 294,000 €

(Xirivella) Ref: ONV2301005