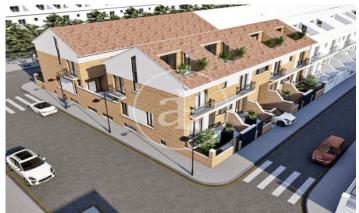

## New building (work) for sale with Terrace in Xirivella

new building (work) with Terrace in Xirivella., parking space, air conditioning, fitted wardrobes, garden and storage room.

## Xirivella

Surface 228 m² - 269 m² Units 8 Completion Q2 2025

- ✓ Boxroom
- ✓ AACC
- ✓ Terrace
- ✓ Backyard
- ✓ Has parking

Price from 294,000 €

(Xirivella) Ref: ONV2301005