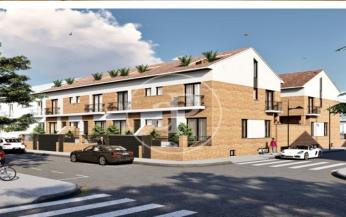

## New building (work) for sale with Terrace in Xirivella

new building (work) with Terrace in Xirivella., parking space, air conditioning, fitted wardrobes, garden and storage room.

## Xirivella

Surface 228 m² - 269 m² Units 8 Completion Q2 2025

- ✓ Boxroom
- ✓ AACC
- ✓ Terrace
- ✓ Backyard
- ✓ Has parking

Price from 294,000 €

(Xirivella) Ref: ONV2301005