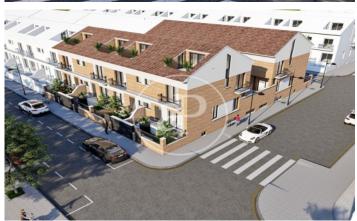

## New building (work) for sale with Terrace in Xirivella

new building (work) with Terrace in Xirivella., parking space, air conditioning, fitted wardrobes, garden and storage room.

## Xirivella

Surface 228 m² - 269 m² Units 8 Completion Q2 2025

- ✓ Boxroom
- ✓ AACC
- ✓ Terrace
- ✓ Backyard
- ✓ Has parking

Price from 294,000 €

(Xirivella) Ref: ONV2301005