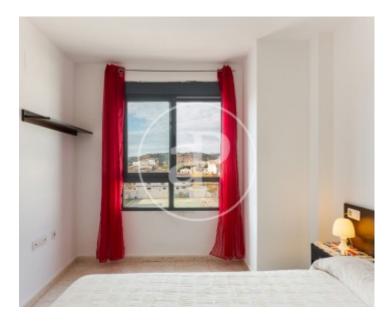

consists of a hall, the kitchen is equipped with all appliances, it stands out for its spaciousness and functionality. From the kitchen, there is access to a gallery that serves as a clothing area, providing a convenient space for household tasks. The living room is bright and cozy, with a window that offers clear views facing south and west. This orientation ensures a pleasant entry of natural light throughout the day, creating a warm and homely atmosphere. The house has three double bedrooms, all with built-in wardrobes. The master bedroom stands out for having an en-suite bathroom,...