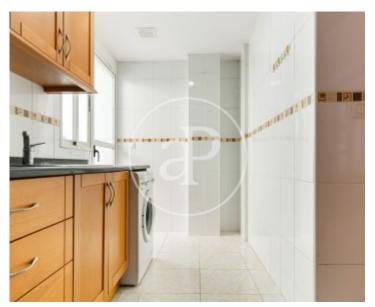

consists of a hall, the kitchen is equipped with all appliances, it stands out for its spaciousness and functionality. From the kitchen, there is access to a gallery that serves as a clothing area, providing a convenient space for household tasks. The living room is bright and cozy, with a window that offers clear views facing south and west. This orientation ensures a pleasant entry of natural light throughout the day, creating a warm and homely atmosphere. The house has three double bedrooms, all with built-in wardrobes. The master bedroom stands out for having an en-suite bathroom,...