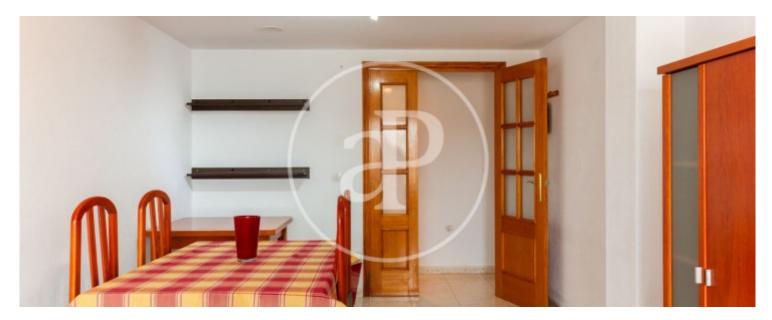

consists of a hall, the kitchen is equipped with all appliances, it stands out for its spaciousness and functionality. From the kitchen, there is access to a gallery that serves as a clothing area, providing a convenient space for household tasks. The living room is bright and cozy, with a window that offers clear views facing south and west. This orientation ensures a pleasant entry of natural light throughout the day, creating a warm and homely atmosphere. The house has three double bedrooms, all with built-in wardrobes. The master bedroom stands out for having an en-suite bathroom,...