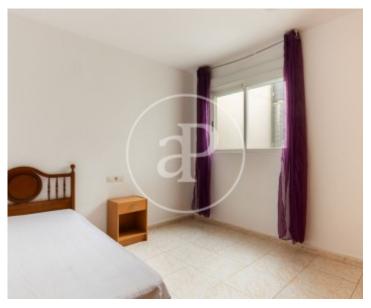

consists of a hall, the kitchen is equipped with all appliances, it stands out for its spaciousness and functionality. From the kitchen, there is access to a gallery that serves as a clothing area, providing a convenient space for household tasks. The living room is bright and cozy, with a window that offers clear views facing south and west. This orientation ensures a pleasant entry of natural light throughout the day, creating a warm and homely atmosphere. The house has three double bedrooms, all with built-in wardrobes. The master bedroom stands out for having an en-suite bathroom,...