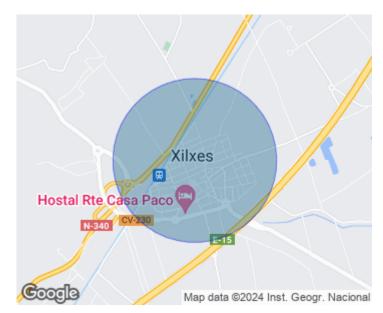

Aproperties presents this charming home in Chilches, with all the comforts, its location is strategic and has a South/West orientation, with clear views, very bright, it is all exterior with cross ventilation. The house on a third floor in a modern building built in 2007, measuring 116 square meters according to the cadastre, becomes the ideal home for those looking for the ideal mix between tranquility, accessibility to transport services and proximity to the beach. It is located just 2 minutes from the train station, which makes it easy to get around and connect with other nearby towns. In addition, the beach is just 2 kilometers away, to enjoy the sun and the sea. The property includes a parking space and a storage room in the price, providing practicality and additional storage space. The house