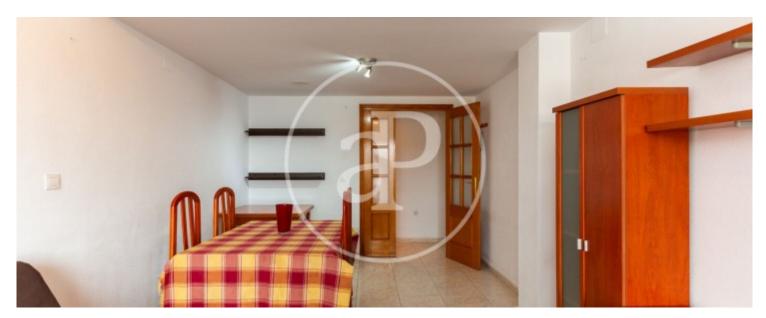

consists of a hall, the kitchen is equipped with all appliances, it stands out for its spaciousness and functionality. From the kitchen, there is access to a gallery that serves as a clothing area, providing a convenient space for household tasks. The living room is bright and cozy, with a window that offers clear views facing south and west. This orientation ensures a pleasant entry of natural light throughout the day, creating a warm and homely atmosphere. The house has three double bedrooms, all with built-in wardrobes. The master bedroom stands out for having an en-suite bathroom,...