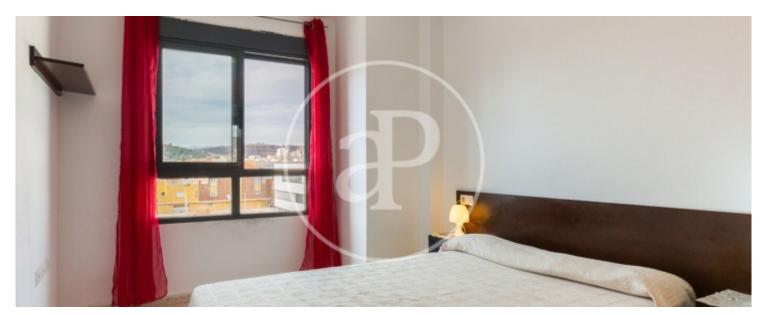

consists of a hall, the kitchen is equipped with all appliances, it stands out for its spaciousness and functionality. From the kitchen, there is access to a gallery that serves as a clothing area, providing a convenient space for household tasks. The living room is bright and cozy, with a window that offers clear views facing south and west. This orientation ensures a pleasant entry of natural light throughout the day, creating a warm and homely atmosphere. The house has three double bedrooms, all with built-in wardrobes. The master bedroom stands out for having an en-suite bathroom,...