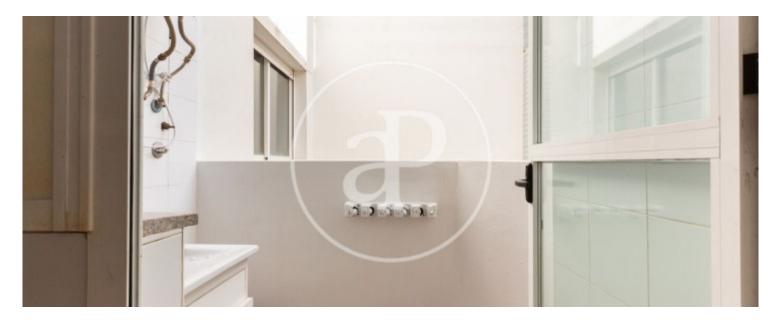

consists of a hall, the kitchen is equipped with all appliances, it stands out for its spaciousness and functionality. From the kitchen, there is access to a gallery that serves as a clothing area, providing a convenient space for household tasks. The living room is bright and cozy, with a window that offers clear views facing south and west. This orientation ensures a pleasant entry of natural light throughout the day, creating a warm and homely atmosphere. The house has three double bedrooms, all with built-in wardrobes. The master bedroom stands out for having an en-suite bathroom,...