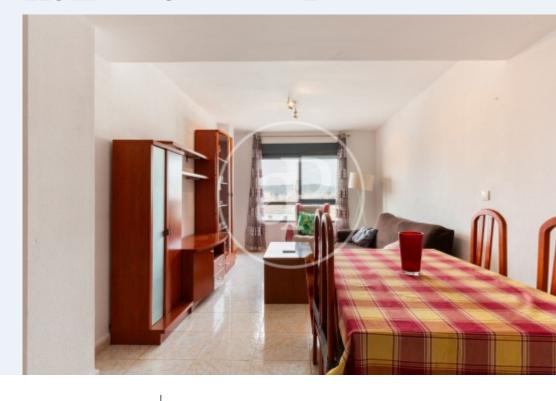

Aproperties presents this charming home in Chilches, with all the comforts, its location is strategic and has a South/West orientation, with clear views, very bright, it is all exterior with cross ventilation. The house on a third floor in a modern building built in 2007, measuring 116 square meters according to the cadastre, becomes the ideal home for those looking for the ideal mix between tranquility, accessibility to transport services and proximity to the beach. It is located just 2 minutes from the train station, which makes it easy to get around and connect with other nearby towns. In addition, the beach is just 2 kilometers away, to enjoy the sun and the sea. The property includes a parking space and a storage room in the price, providing practicality and additional storage space. The house

consists of a hall, the kitchen is equipped with all appliances, it stands out for its spaciousness and functionality. From the kitchen, there is access to a gallery that serves as a clothing area, providing a convenient space for household tasks. The living room is bright and cozy, with a window that offers clear views facing south and west. This orientation ensures a pleasant entry of natural light throughout the day, creating a warm and homely atmosphere. The house has three double bedrooms, all with built-in wardrobes. The master bedroom stands out for having an en-suite bathroom,...