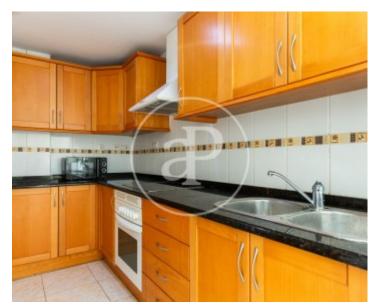

consists of a hall, the kitchen is equipped with all appliances, it stands out for its spaciousness and functionality. From the kitchen, there is access to a gallery that serves as a clothing area, providing a convenient space for household tasks. The living room is bright and cozy, with a window that offers clear views facing south and west. This orientation ensures a pleasant entry of natural light throughout the day, creating a warm and homely atmosphere. The house has three double bedrooms, all with built-in wardrobes. The master bedroom stands out for having an en-suite bathroom,...