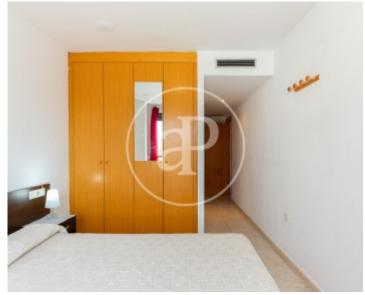

consists of a hall, the kitchen is equipped with all appliances, it stands out for its spaciousness and functionality. From the kitchen, there is access to a gallery that serves as a clothing area, providing a convenient space for household tasks. The living room is bright and cozy, with a window that offers clear views facing south and west. This orientation ensures a pleasant entry of natural light throughout the day, creating a warm and homely atmosphere. The house has three double bedrooms, all with built-in wardrobes. The master bedroom stands out for having an en-suite bathroom,...