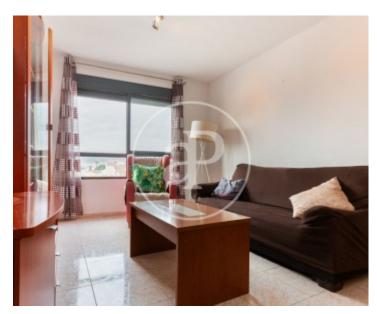

consists of a hall, the kitchen is equipped with all appliances, it stands out for its spaciousness and functionality. From the kitchen, there is access to a gallery that serves as a clothing area, providing a convenient space for household tasks. The living room is bright and cozy, with a window that offers clear views facing south and west. This orientation ensures a pleasant entry of natural light throughout the day, creating a warm and homely atmosphere. The house has three double bedrooms, all with built-in wardrobes. The master bedroom stands out for having an en-suite bathroom,...