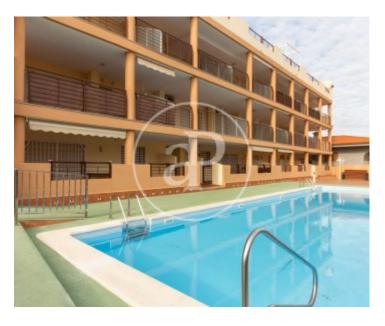

Aproperties presents this magnificent duplex penthouse in Chilches playa, situated in a modern and family friendly residential complex offering exceptional amenities, with swimming pool and children's playground. This property, located on the second and third floors, shines with a unique luminosity. The main floor is an open space, the kitchen is American style, fully equipped and integrated with the living room and a complete bathroom. All this space with access to a terrace of 30 square meters, where you can enjoy relaxing views of the pool and the sea, ideal for al fresco meals, moments of tranquility or simply to enjoy the surroundings. The first floor has two bedrooms, both with fitted wardrobes and air conditioning through splits for greater comfort. One of the bedrooms offers access to a private

terrace with panoramic sea and pool views, creating an intimate and relaxing space. In addition, a full bathroom on this floor ensures the functionality and privacy necessary for everyday living. The property, due to its design and orientation, is very bright. The residential area in which this property is located has access from two streets, providing comfort, and the communal facilities, such as the swimming pool, children's playground and garden, add an extra touch of wellbeing and fun for the whole family. This duplex penthouse in Chilches playa offers exceptional amenities and...