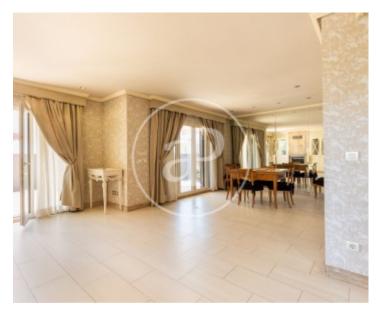

## 288 sqm house with a 100sqm Terrace in Xilxes.

The property has 3 bedrooms, 3 bathrooms, swimming pool, fireplace, 3 parking spaces, air conditioning, fitted wardrobes, laundry room, garden, heating and storage room.