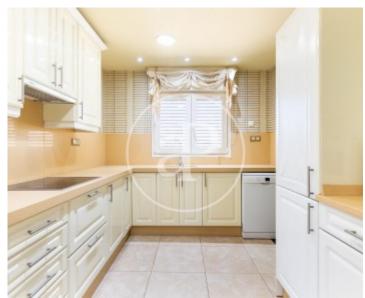

## 288 sqm house with a 100sqm Terrace in Xilxes.

The property has 3 bedrooms, 3 bathrooms, swimming pool, fireplace, 3 parking spaces, air conditioning, fitted wardrobes, laundry room, garden, heating and storage room.