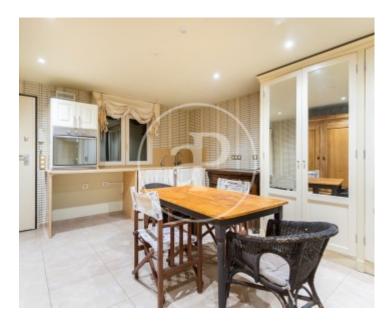

## 288 sqm house with a 100sqm Terrace in Xilxes.

The property has 3 bedrooms, 3 bathrooms, swimming pool, fireplace, 3 parking spaces, air conditioning, fitted wardrobes, laundry room, garden, heating and storage room.