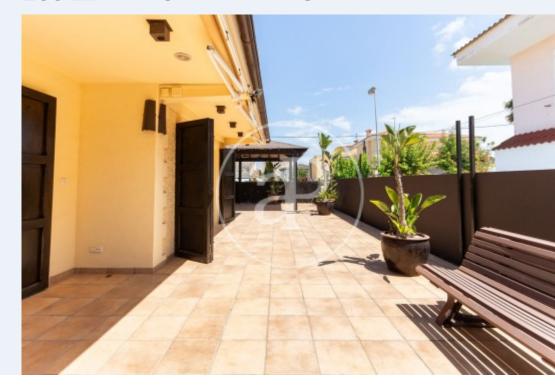

## **Features**

Heating

✓ Boxroom

✓ AACC

Terrace

Backyard

✓ Pool

Has parking

## 288 sqm house with a 100sqm Terrace in Xilxes.

The property has 3 bedrooms, 3 bathrooms, swimming pool, fireplace, 3 parking spaces, air conditioning, fitted wardrobes, laundry room, garden, heating and storage room.