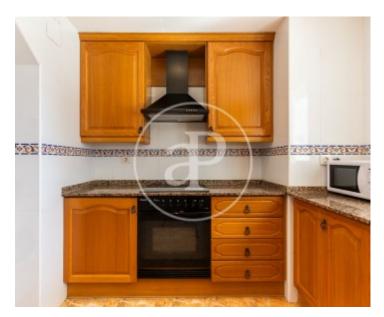

With an east facing orientation, it offers the opportunity to wake up every morning with sunlight illuminating the space and sea views. The main floor consists of a spacious and functional kitchen, very bright. The living-dining room with natural light leads to a large terrace ideal for relaxing and enjoying with the family and with east orientation and sea views, it has a complete bathroom with shower. The first floor has three double bedrooms, all with fitted