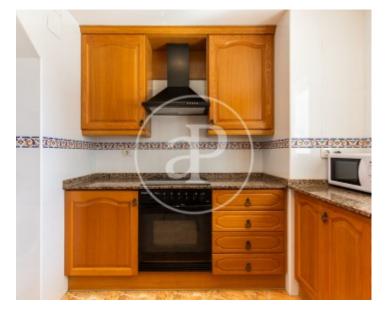

With an east facing orientation, it offers the opportunity to wake up every morning with sunlight illuminating the space and sea views. The main floor consists of a spacious and functional kitchen, very bright. The living-dining room with natural light leads to a large terrace ideal for relaxing and enjoying with the family and with east orientation and sea views, it has a complete bathroom with shower. The first floor has three double bedrooms, all with fitted wardrobes offering generous storage space, full bathroom with bathtub, a private interior terrace, brightness is a prominent feature throughout the duplex, creating a warm and welcoming atmosphere. The property also includes a large garage space and a storage room, which is very convenient for additional storage. Chilches, with its train station, supermarkets, health centres and sports facilities, offers an excellent quality of life. The nearby beach, with its generous expanse, adds a special touch to the location, making this home an unbeatable choice for those looking for the perfect...