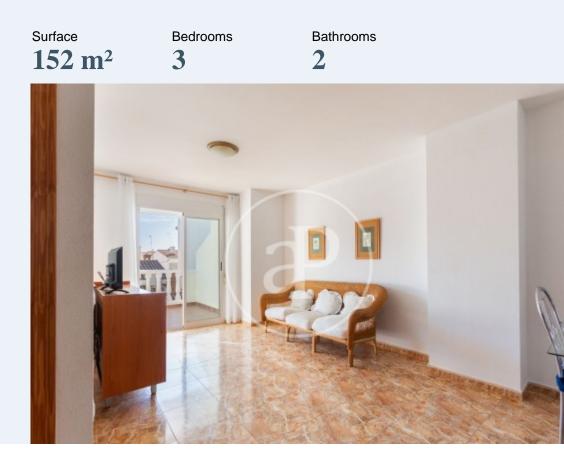

# Flat for sale in Xilxes

- 🗸 Views
- ✓ Boxroom
- Has parking
- Price 900 €

aProperties presents this charming duplex apartment in Chilches, Castellón, located on the first floor of a two-storey building, offering a unique living experience with a Mediterranean touch.

With an east facing orientation, it offers the opportunity to wake up every morning with sunlight illuminating the space and sea views. The main floor consists of a spacious and functional kitchen, very bright. The living-dining room with natural light leads to a large terrace ideal for relaxing and enjoying with the family and with east orientation and sea views, it has a complete bathroom with shower. The first floor has three double bedrooms, all with fitted wardrobes offering generous storage space, full bathroom with bathtub, a private interior terrace, brightness is a prominent feature throughout the duplex, creating a warm and welcoming atmosphere. The property also includes a large garage space and a storage room, which is very convenient for additional storage. Chilches, with its train station, supermarkets, health centres and sports facilities, offers an excellent quality of life. The nearby beach, with its generous expanse, adds a special touch to the location, making this home an unbeatable choice for those looking for the perfect...