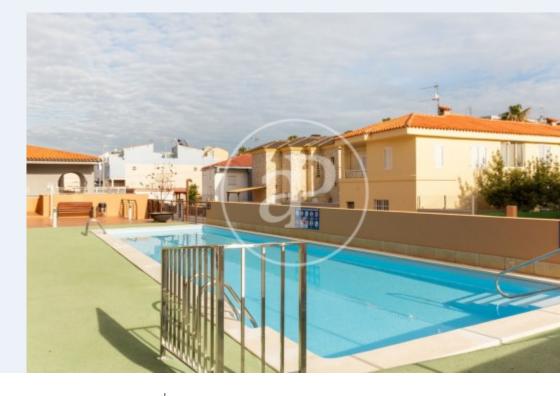

Aproperties presents this magnificent duplex penthouse in Chilches playa, situated in a modern and family friendly residential complex offering exceptional amenities, with swimming pool and children's playground. This property, located on the second and third floors, shines with a unique luminosity. The main floor is an open space, the kitchen is American style, fully equipped and integrated with the living room and a complete bathroom. All this space with access to a terrace of 30 square meters, where you can enjoy relaxing views of the pool and the sea, ideal for al fresco meals, moments of tranquility or simply to enjoy the surroundings. The first floor has two bedrooms, both with fitted wardrobes and air conditioning through splits for greater comfort. One of the bedrooms offers access to a private

terrace with panoramic sea and pool views, creating an intimate and relaxing space. In addition, a full bathroom on this floor ensures the functionality and privacy necessary for everyday living. The property, due to its design and orientation, is very bright. The residential area in which this property is located has access from two streets, providing comfort, and the communal facilities, such as the swimming pool, children's playground and garden, add an extra touch of wellbeing and fun for the whole family. This duplex penthouse in Chilches playa offers exceptional amenities and...