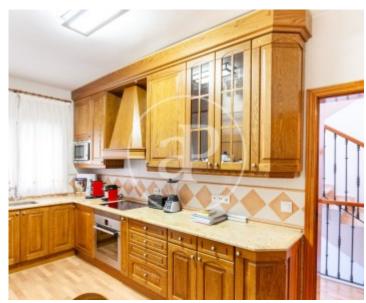

# With classic Spanish style, this fabulous villa of 463 m<sup>2</sup> and a plot of 1.

173 m², according to the land registry, has an excellent location within the urbanisation of El Bosque. Quiet area with quick access to the neighbouring municipality of Boadilla del Monte. Built in 2001 with excellent qualities, the house is in excellent condition and has some recent reforms that have improved the spaces. With a distribution on three floors, the rooms are organised as follows Main floor: Relaxing porch at the entrance. Spacious hall with wardrobe, elegant living-dining room with fireplace and bookcase in boiserie. Fully equipped kitchen with breakfast area.