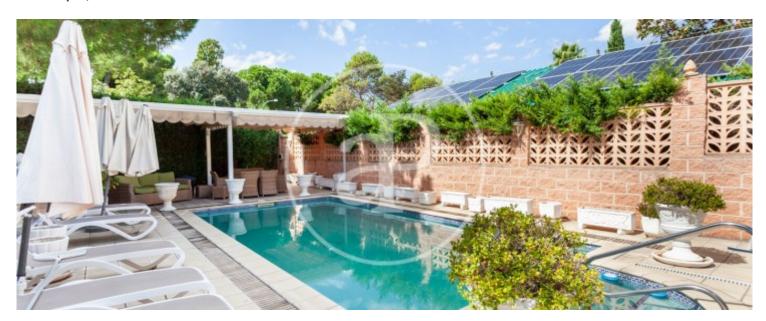

#### **Features**

- ✓ Views ✓ Heating
- ✓ Boxroom ✓ Terrace
- ✓ Backyard ✓ Pool
- ✓ Security ✓ Has parking

Price

875,000 €

# With classic Spanish style, this fabulous villa of 463 m<sup>2</sup> and a plot of 1.

173 m², according to the land registry, has an excellent location within the urbanisation of El Bosque. Quiet area with quick access to the neighbouring municipality of Boadilla del Monte. Built in 2001 with excellent qualities, the house is in excellent condition and has some recent reforms that have improved the spaces. With a distribution on three floors, the rooms are organised as follows Main floor: Relaxing porch at the entrance. Spacious hall with wardrobe, elegant living-dining room with fireplace and bookcase in boiserie. Fully equipped kitchen with breakfast area.