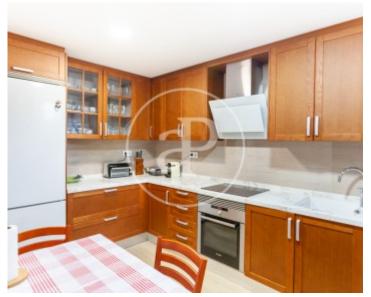

Four bedrooms with fitted wardrobes. Two bedrooms share a bathroom; a bathroom with shower serves the third bedroom. The master bedroom has a dressing area and en-suite bathroom with hydro-massage bath. All bathrooms have natural light. Upstairs: This floor has a bedroom/office and a relaxing terrace. Ground floor: Living-dining room with fireplace. Recently built kitchen. Large storage area with built-in wardrobes from floor to ceiling, pantry/cellar and laundry area and boiler room. This floor also has three bedrooms, 1 bathroom with shower and a storage room, this space could...