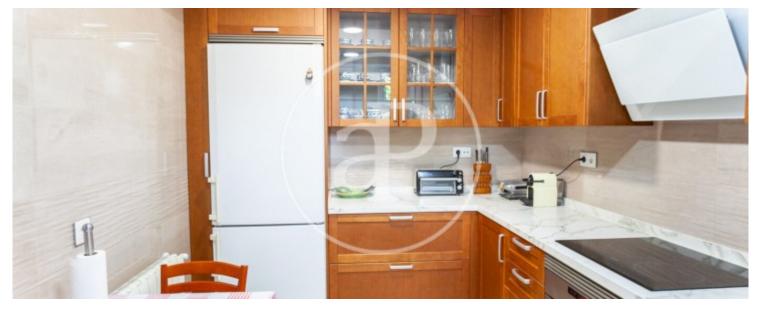

Four bedrooms with fitted wardrobes. Two bedrooms share a bathroom; a bathroom with shower serves the third bedroom. The master bedroom has a dressing area and en-suite bathroom with hydro-massage bath. All bathrooms have natural light. Upstairs: This floor has a bedroom/office and a relaxing terrace. Ground floor: Living-dining room with fireplace. Recently built kitchen. Large storage area with built-in wardrobes from floor to ceiling, pantry/cellar and laundry area and boiler room. This floor also has three bedrooms, 1 bathroom with shower and a storage room, this space could...