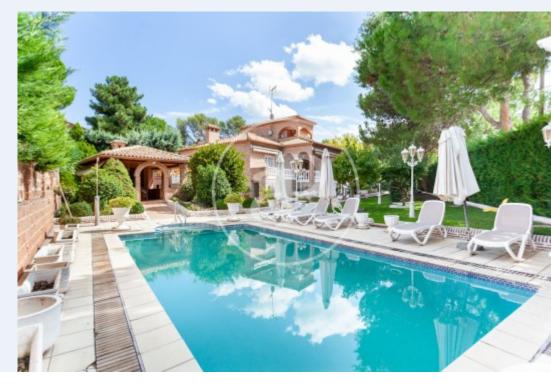

# With classic Spanish style, this fabulous villa of 463 m<sup>2</sup> and a plot of 1.

173 m², according to the land registry, has an excellent location within the urbanisation of El Bosque. Quiet area with quick access to the neighbouring municipality of Boadilla del Monte. Built in 2001 with excellent qualities, the house is in excellent condition and has some recent reforms that have improved the spaces. With a distribution on three floors, the rooms are organised as follows Main floor: Relaxing porch at the entrance. Spacious hall with wardrobe, elegant living-dining room with fireplace and bookcase in boiserie. Fully equipped kitchen with breakfast area.

Four bedrooms with fitted wardrobes. Two bedrooms share a bathroom; a bathroom with shower serves the third bedroom. The master bedroom has a dressing area and en-suite bathroom with hydro-massage bath. All bathrooms have natural light. Upstairs: This floor has a bedroom/office and a relaxing terrace. Ground floor: Living-dining room with fireplace. Recently built kitchen. Large storage area with built-in wardrobes from floor to ceiling, pantry/cellar and laundry area and boiler room. This floor also has three bedrooms, 1 bathroom with shower and a storage room, this space could...