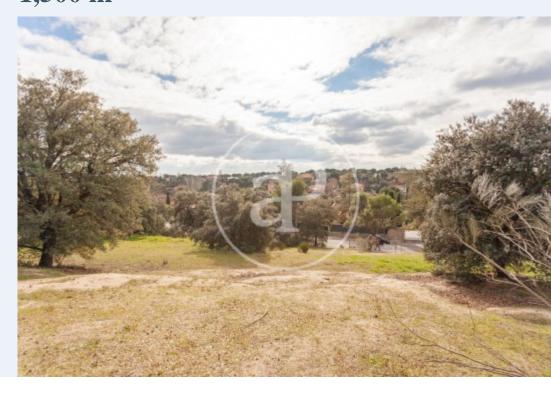

# PLOT WITH 24 HOURS SECURITY AND SURVEILLANCE IN URBANIZATION EL BOSQUE.

aProperties presents a 1500 m² plot in the prestigious Urbanization El Bosque, in Villaviciosa de Odón. It is a plot in height with beautiful views, one of the few available in the urbanization. It is intended for the construction of a single-family house. It adjoins another plot of the same area and there is the possibility of acquiring this other one. The land is located in a very quiet area, close to Boadilla del Monte and the new high performance sports and educational center of LaLiga and NBA. The urbanization has 24 hour security and surveillance. It has a shopping and restaurant

area a few meters away. Quick access to the M501, M50 and well connected by public transport. Can you imagine living here?

Contact us,

we will be happy to assist you, to offer you more details and information.