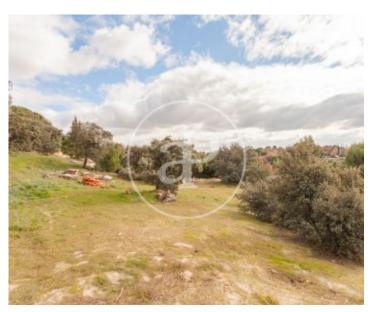

# PLOT WITH 24 HOURS SECURITY AND SURVEILLANCE IN URBANIZATION EL BOSQUE.

aProperties presents a 1500 m² plot in the prestigious Urbanization El Bosque, in Villaviciosa de Odón. It is a plot in height with beautiful views, one of the few available in the urbanization. It is intended for the construction of a single-family house. It adjoins another plot of the same area and there is the possibility of acquiring this other one. The land is located in a very quiet area, close to Boadilla del Monte and the new high performance sports and educational center of LaLiga and NBA. The urbanization has 24 hour security and surveillance. It has a shopping and restaurant

area a few meters away. Quick access to the M501, M50 and well connected by public transport. Can you imagine living here?

Contact us,

we will be happy to assist you, to offer you more details and information.