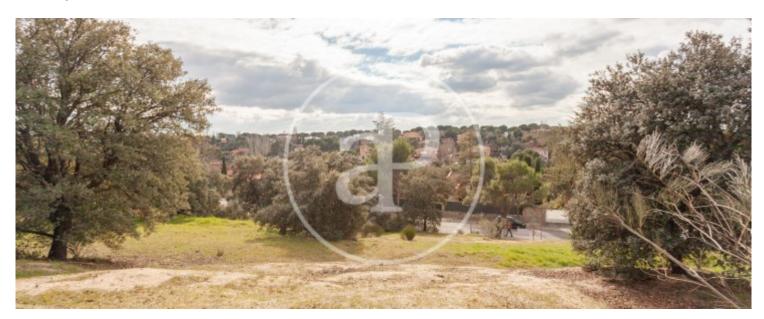

# PLOT WITH 24 HOURS SECURITY AND SURVEILLANCE IN URBANIZATION EL BOSQUE.

aProperties presents a 1500 m² plot in the prestigious Urbanization El Bosque, in Villaviciosa de Odón. It is a plot in height with beautiful views, one of the few available in the urbanization. It is intended for the construction of a single-family house. It adjoins another plot of the same area and there is the possibility of acquiring this other one. The land is located in a very quiet area, close to Boadilla del Monte and the new high performance sports and educational center of LaLiga and NBA. The urbanization has 24 hour security and surveillance. It has a shopping and restaurant