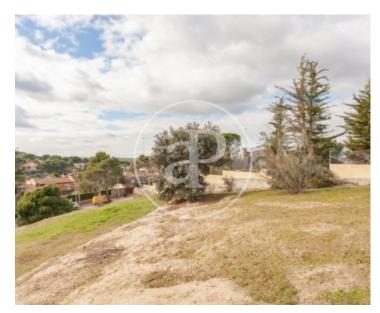

# PLOT WITH 24 HOURS SECURITY AND SURVEILLANCE IN URBANIZATION EL BOSQUE.

aProperties presents a 1500 m² plot in the prestigious Urbanization El Bosque, in Villaviciosa de Odón. It is a plot in height with beautiful views, one of the few available in the urbanization. It is intended for the construction of a single-family house. It adjoins another plot of the same area and there is the possibility of acquiring this other one. The land is located in a very quiet area, close to Boadilla del Monte and the new high performance sports and educational center of LaLiga and NBA. The urbanization has 24 hour security and surveillance. It has a shopping and restaurant

area a few meters away. Quick access to the M501, M50 and well connected by public transport. Can you imagine living here?

Contact us,

we will be happy to assist you, to offer you more details and information.