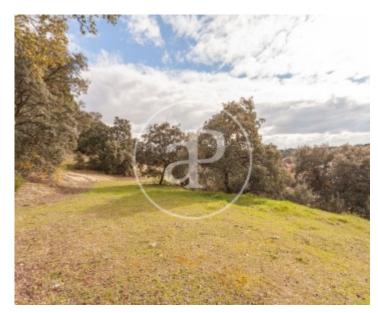

# PLOT WITH 24 HOURS SECURITY AND SURVEILLANCE IN URBANIZATION EL BOSQUE.

aProperties presents a 1500 m² plot in the prestigious Urbanization El Bosque, in Villaviciosa de Odón. It is a plot in height with beautiful views, one of the few available in the urbanization. It is intended for the construction of a single-family house. It adjoins another plot of the same area and there is the possibility of acquiring this other one. The land is located in a very quiet area, close to Boadilla del Monte and the new high performance sports and educational center of LaLiga and NBA. The urbanization has 24 hour security and surveillance. It has a shopping and restaurant

area a few meters away. Quick access to the M501, M50 and well connected by public transport. Can you imagine living here?

Contact us,

we will be happy to assist you, to offer you more details and information.