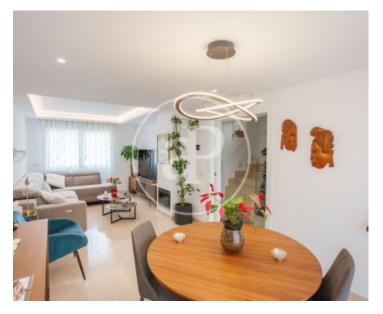

## BRIGHT SEMI-DETACHED HOUSE WITH LUXURY FINISHES AND TERRACE IN RESIDENTIAL AREA OF VILLAVICIOSA DE ODÓN.

aProperties presents a fabulous semi-detached house of 250 m² constructed area. With a complete refurbishment completed in 2022, this villa enjoys luminosity in every room and excellent quality finishes. Comfort, space optimisation and security have been the objectives pursued and achieved with this renovation. Highlights include, fitted wardrobes with excellent distribution; doors and windows with armoured glass and security shutters; stairs with glass balustrade bathed in natural light and indirect lighting in the living room and stairs. The

rooms are distributed over 3 floors as follows: Ground floor: Luminous hallway with a walk-in wardrobe and a polished micro-cement courtesy toilet. Cosy living-dining room with double orientation, north the living area and south the dining room, which communicates with the terrace. Large kitchen with dining area and fabulous lighting, thanks to a glass wall overlooking the garden. First floor: The sleeping area consists of three large bedrooms with spacious built-in wardrobes and large windows. The master bedroom has an en suite bathroom with shower and bathtub. Next to the...