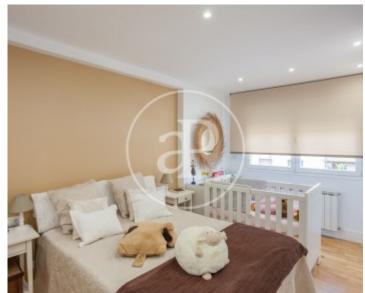

rooms are distributed over 3 floors as follows: Ground floor: Luminous hallway with a walk-in wardrobe and a polished micro-cement courtesy toilet. Cosy living-dining room with double orientation, north the living area and south the dining room, which communicates with the terrace. Large kitchen with dining area and fabulous lighting, thanks to a glass wall overlooking the garden. First floor: The sleeping area consists of three large bedrooms with spacious built-in wardrobes and large windows. The master bedroom has an en suite bathroom with shower and bathtub. Next to the...