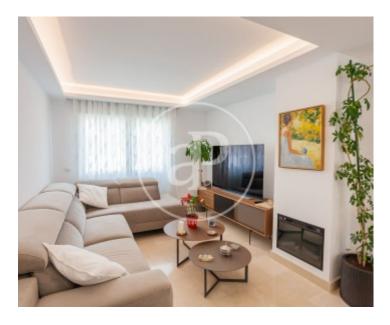

## BRIGHT SEMI-DETACHED HOUSE WITH LUXURY FINISHES AND TERRACE IN RESIDENTIAL AREA OF VILLAVICIOSA DE ODÓN.

aProperties presents a fabulous semi-detached house of 250 m² constructed area. With a complete refurbishment completed in 2022, this villa enjoys luminosity in every room and excellent quality finishes. Comfort, space optimisation and security have been the objectives pursued and achieved with this renovation. Highlights include, fitted wardrobes with excellent distribution; doors and windows with armoured glass and security shutters; stairs with glass balustrade bathed in natural light and indirect lighting in the living room and stairs. The

rooms are distributed over 3 floors as follows: Ground floor: Luminous hallway with a walk-in wardrobe and a polished micro-cement courtesy toilet. Cosy living-dining room with double orientation, north the living area and south the dining room, which communicates with the terrace. Large kitchen with dining area and fabulous lighting, thanks to a glass wall overlooking the garden. First floor: The sleeping area consists of three large bedrooms with spacious built-in wardrobes and large windows. The master bedroom has an en suite bathroom with shower and bathtub. Next to the...