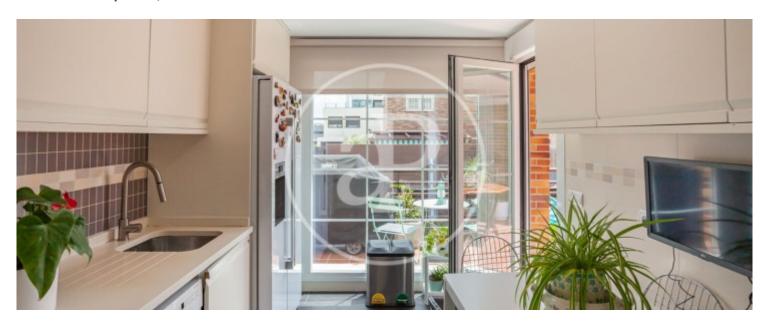

rooms are distributed over 3 floors as follows: Ground floor: Luminous hallway with a walk-in wardrobe and a polished micro-cement courtesy toilet. Cosy living-dining room with double orientation, north the living area and south the dining room, which communicates with the terrace. Large kitchen with dining area and fabulous lighting, thanks to a glass wall overlooking the garden. First floor: The sleeping area consists of three large bedrooms with spacious built-in wardrobes and large windows. The master bedroom has an en suite bathroom with shower and bathtub. Next to the...