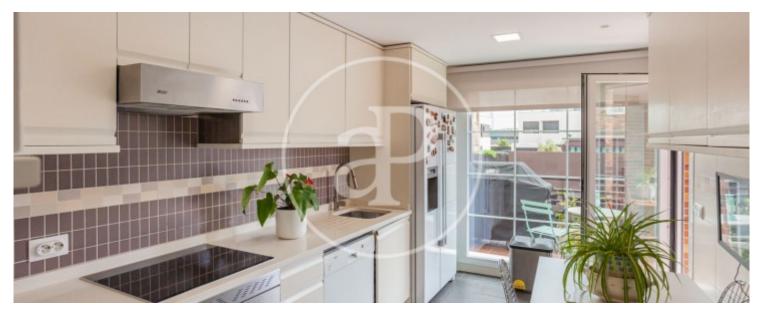

rooms are distributed over 3 floors as follows: Ground floor: Luminous hallway with a walk-in wardrobe and a polished micro-cement courtesy toilet. Cosy living-dining room with double orientation, north the living area and south the dining room, which communicates with the terrace. Large kitchen with dining area and fabulous lighting, thanks to a glass wall overlooking the garden. First floor: The sleeping area consists of three large bedrooms with spacious built-in wardrobes and large windows. The master bedroom has an en suite bathroom with shower and bathtub. Next to the...