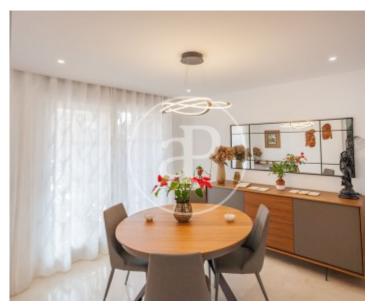

## BRIGHT SEMI-DETACHED HOUSE WITH LUXURY FINISHES AND TERRACE IN RESIDENTIAL AREA OF VILLAVICIOSA DE ODÓN.

aProperties presents a fabulous semi-detached house of 250 m² constructed area. With a complete refurbishment completed in 2022, this villa enjoys luminosity in every room and excellent quality finishes. Comfort, space optimisation and security have been the objectives pursued and achieved with this renovation. Highlights include, fitted wardrobes with excellent distribution; doors and windows with armoured glass and security shutters; stairs with glass balustrade bathed in natural light and indirect lighting in the living room and stairs. The

rooms are distributed over 3 floors as follows: Ground floor: Luminous hallway with a walk-in wardrobe and a polished micro-cement courtesy toilet. Cosy living-dining room with double orientation, north the living area and south the dining room, which communicates with the terrace. Large kitchen with dining area and fabulous lighting, thanks to a glass wall overlooking the garden. First floor: The sleeping area consists of three large bedrooms with spacious built-in wardrobes and large windows. The master bedroom has an en suite bathroom with shower and bathtub. Next to the...