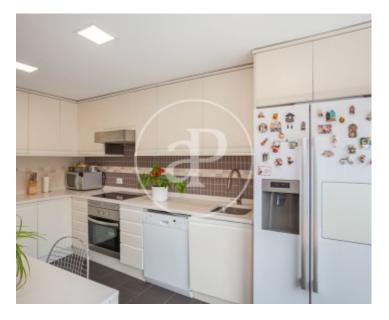

rooms are distributed over 3 floors as follows: Ground floor: Luminous hallway with a walk-in wardrobe and a polished micro-cement courtesy toilet. Cosy living-dining room with double orientation, north the living area and south the dining room, which communicates with the terrace. Large kitchen with dining area and fabulous lighting, thanks to a glass wall overlooking the garden. First floor: The sleeping area consists of three large bedrooms with spacious built-in wardrobes and large windows. The master bedroom has an en suite bathroom with shower and bathtub. Next to the...