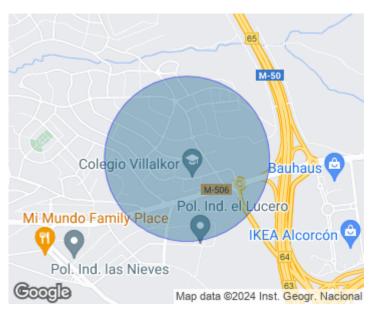

Castillo - Campodón, Villaviciosa de Odón

**REF. VMO2305008** 

#### Castillo - Campodón, Villaviciosa de Odón