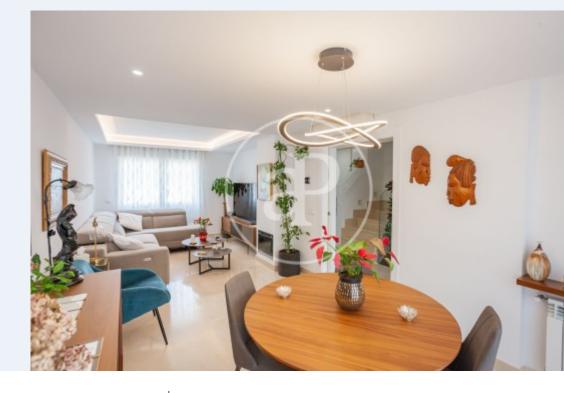

## BRIGHT SEMI-DETACHED HOUSE WITH LUXURY FINISHES AND TERRACE IN RESIDENTIAL AREA OF VILLAVICIOSA DE ODÓN.

aProperties presents a fabulous semi-detached house of 250 m² constructed area. With a complete refurbishment completed in 2022, this villa enjoys luminosity in every room and excellent quality finishes. Comfort, space optimisation and security have been the objectives pursued and achieved with this renovation. Highlights include, fitted wardrobes with excellent distribution; doors and windows with armoured glass and security shutters; stairs with glass balustrade bathed in natural light and indirect lighting in the living room and stairs. The

rooms are distributed over 3 floors as follows: Ground floor: Luminous hallway with a walk-in wardrobe and a polished micro-cement courtesy toilet. Cosy living-dining room with double orientation, north the living area and south the dining room, which communicates with the terrace. Large kitchen with dining area and fabulous lighting, thanks to a glass wall overlooking the garden. First floor: The sleeping area consists of three large bedrooms with spacious built-in wardrobes and large windows. The master bedroom has an en suite bathroom with shower and bathtub. Next to the...