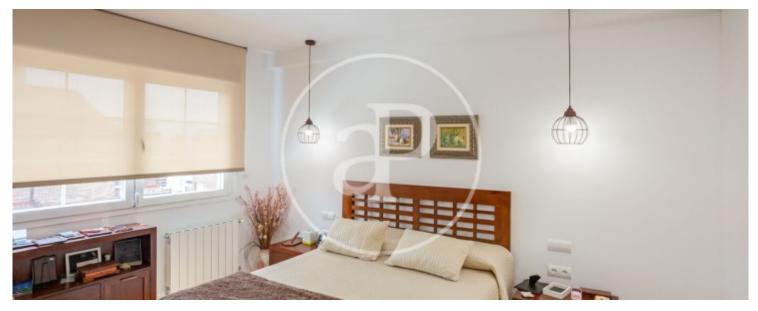

rooms are distributed over 3 floors as follows: Ground floor: Luminous hallway with a walk-in wardrobe and a polished micro-cement courtesy toilet. Cosy living-dining room with double orientation, north the living area and south the dining room, which communicates with the terrace. Large kitchen with dining area and fabulous lighting, thanks to a glass wall overlooking the garden. First floor: The sleeping area consists of three large bedrooms with spacious built-in wardrobes and large windows. The master bedroom has an en suite bathroom with shower and bathtub. Next to the...