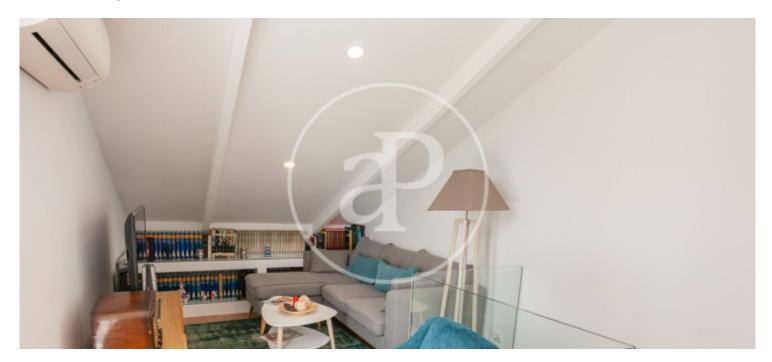

rooms are distributed over 3 floors as follows: Ground floor: Luminous hallway with a walk-in wardrobe and a polished micro-cement courtesy toilet. Cosy living-dining room with double orientation, north the living area and south the dining room, which communicates with the terrace. Large kitchen with dining area and fabulous lighting, thanks to a glass wall overlooking the garden. First floor: The sleeping area consists of three large bedrooms with spacious built-in wardrobes and large windows. The master bedroom has an en suite bathroom with shower and bathtub. Next to the...