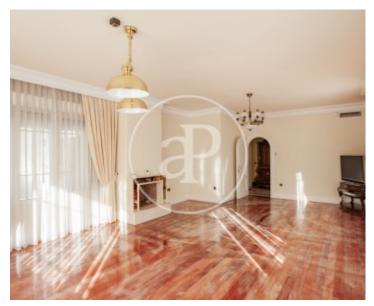

# This spectacular property of 967 m<sup>2</sup> constructed area and 3.

108 m<sup>2</sup> plot, according to the land registry, is located in one of the best areas of Villaviciosa de Odón, enjoying tranquillity and security. Situated on a corner, the property enjoys an excellent orientation and is surrounded by a grandiose consolidated garden, with carefully landscaped gardens. In this majestic property built with magnificent qualities and noble materials, the taste for luminosity, the ample, elegant and welcoming spaces stand out. Presided over by a large entrance we access the ground floor, where there is a beautiful hall with skylight, a living-dining room with triple orientation and three atmospheres, a bright room or office with fireplace, bathroom, kitchen with office, which communicates with the dining room and exit to the garden and laundry area. The first floor has four en-suite bedrooms, dressing room and fireplace. Two of the bedrooms have an attic area fitted out as a library, study area and guest room. These spaces are connected to a room fitted out as a work area, which enjoys plenty of natural light thanks to the skylight. The basement is intended for leisure, sports and relaxation. This floor...