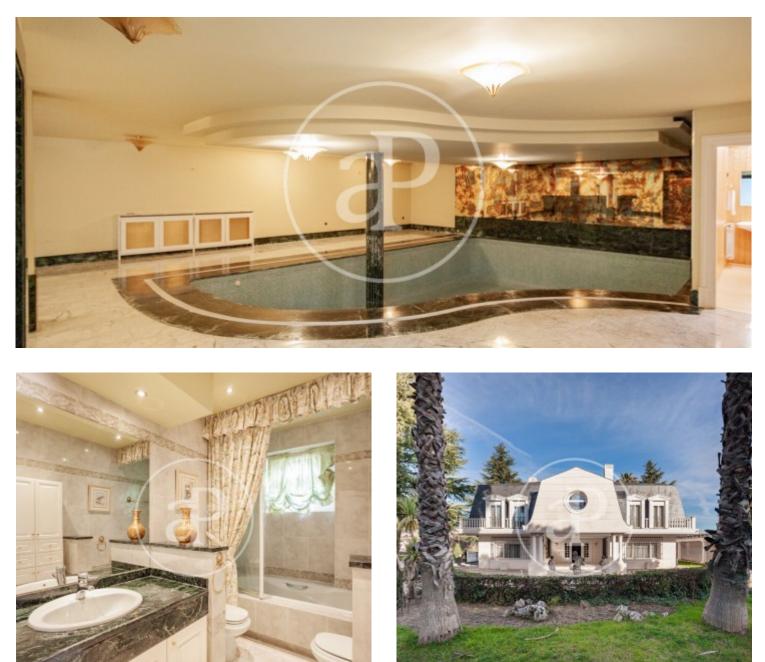

# This spectacular property of 967 m<sup>2</sup> constructed area and 3.

108 m<sup>2</sup> plot, according to the land registry, is located in one of the best areas of Villaviciosa de Odón, enjoying tranquillity and security. Situated on a corner, the property enjoys an excellent orientation and is surrounded by a grandiose consolidated garden, with carefully landscaped gardens. In this majestic property built with magnificent qualities and noble materials, the taste for luminosity, the ample, elegant and welcoming spaces stand out. Presided over by a large entrance we access the ground floor, where there is a beautiful hall with skylight, a living-dining room with triple orientation and three atmospheres, a bright room or office with fireplace, bathroom, kitchen with office, which communicates with the dining room and exit to the garden and laundry area. The first floor has four en-suite bedrooms, dressing room and fireplace. Two of the bedrooms have an attic area fitted out as a library, study area and guest room. These spaces are connected to a room fitted out as a work area, which enjoys plenty of natural light thanks to the skylight. The basement is intended for leisure, sports and relaxation. This floor...