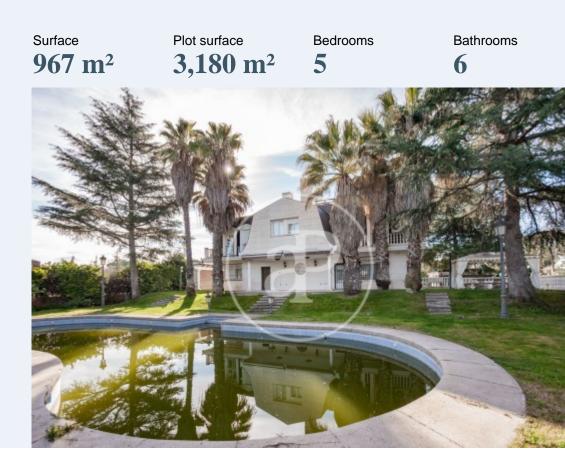

# This spectacular property of 967 m<sup>2</sup> constructed area and 3.

108 m<sup>2</sup> plot, according to the land registry, is located in one of the best areas of Villaviciosa de Odón, enjoying tranquillity and security. Situated on a corner, the property enjoys an excellent orientation and is surrounded by a grandiose consolidated garden, with carefully landscaped gardens. In this majestic property built with magnificent qualities and noble materials, the taste for luminosity, the ample, elegant and welcoming spaces stand out. Presided over by a large entrance we access the ground floor, where there is a beautiful hall with skylight, a living-dining room with triple orientation and three atmospheres, a bright room or office with fireplace, bathroom, kitchen with office, which communicates with the dining room and exit to the garden and laundry area. The first floor has four en-suite bedrooms, dressing room and fireplace. Two of the bedrooms have an attic area fitted out as a library, study area and guest room. These spaces are connected to a room fitted out as a work area, which enjoys plenty of natural light thanks to the skylight. The basement is intended for leisure, sports and relaxation. This floor...