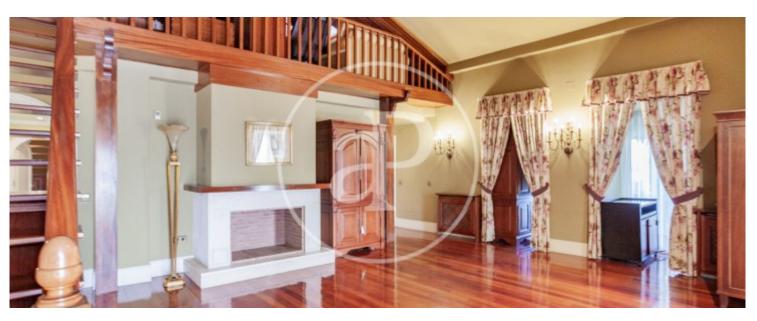

# This spectacular property of 967 m<sup>2</sup> constructed area and 3.

108 m<sup>2</sup> plot, according to the land registry, is located in one of the best areas of Villaviciosa de Odón, enjoying tranquillity and security. Situated on a corner, the property enjoys an excellent orientation and is surrounded by a grandiose consolidated garden, with carefully landscaped gardens. In this majestic property built with magnificent qualities and noble materials, the taste for luminosity, the ample, elegant and welcoming spaces stand out. Presided over by a large entrance we access the ground floor, where there is a beautiful hall with skylight, a living-dining room with triple orientation and three atmospheres, a bright room or office with fireplace, bathroom, kitchen with office, which communicates with the dining room and exit to the garden and laundry area. The first floor has four en-suite bedrooms, dressing room and fireplace. Two of the bedrooms have an attic area fitted out as a library, study area and guest room. These spaces are connected to a room fitted out as a work area, which enjoys plenty of natural light thanks to the skylight. The basement is intended for leisure, sports and relaxation. This floor...