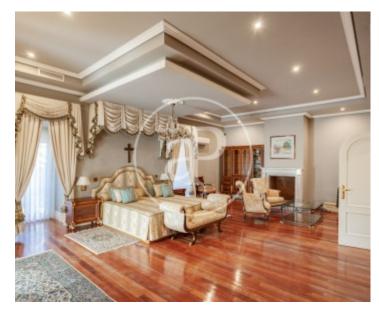

# This spectacular property of 967 m<sup>2</sup> constructed area and 3.

108 m<sup>2</sup> plot, according to the land registry, is located in one of the best areas of Villaviciosa de Odón, enjoying tranquillity and security. Situated on a corner, the property enjoys an excellent orientation and is surrounded by a grandiose consolidated garden, with carefully landscaped gardens. In this majestic property built with magnificent qualities and noble materials, the taste for luminosity, the ample, elegant and welcoming spaces stand out. Presided over by a large entrance we access the ground floor, where there is a beautiful hall with skylight, a living-dining room with triple orientation and three atmospheres, a bright room or office with fireplace, bathroom, kitchen with office, which communicates with the dining room and exit to the garden and laundry area. The first floor has four en-suite bedrooms, dressing room and fireplace. Two of the bedrooms have an attic area fitted out as a library, study area and guest room. These spaces are connected to a room fitted out as a work area, which enjoys plenty of natural light thanks to the skylight. The basement is intended for leisure, sports and relaxation. This floor...