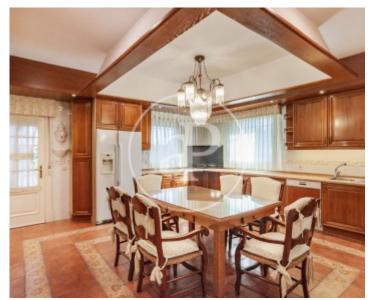

# This spectacular property of 967 m<sup>2</sup> constructed area and 3.

108 m<sup>2</sup> plot, according to the land registry, is located in one of the best areas of Villaviciosa de Odón, enjoying tranquillity and security. Situated on a corner, the property enjoys an excellent orientation and is surrounded by a grandiose consolidated garden, with carefully landscaped gardens. In this majestic property built with magnificent qualities and noble materials, the taste for luminosity, the ample, elegant and welcoming spaces stand out. Presided over by a large entrance we access the ground floor, where there is a beautiful hall with skylight, a living-dining room with triple orientation and three atmospheres, a bright room or office with fireplace, bathroom, kitchen with office, which communicates with the dining room and exit to the garden and laundry area. The first floor has four en-suite bedrooms, dressing room and fireplace. Two of the bedrooms have an attic area fitted out as a library, study area and guest room. These spaces are connected to a room fitted out as a work area, which enjoys plenty of natural light thanks to the skylight. The basement is intended for leisure, sports and relaxation. This floor...