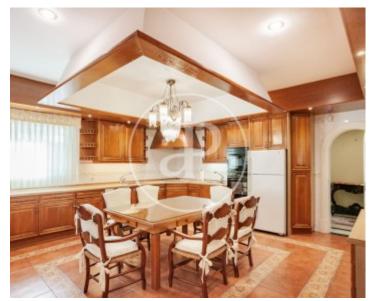

# This spectacular property of 967 m<sup>2</sup> constructed area and 3.

108 m<sup>2</sup> plot, according to the land registry, is located in one of the best areas of Villaviciosa de Odón, enjoying tranquillity and security. Situated on a corner, the property enjoys an excellent orientation and is surrounded by a grandiose consolidated garden, with carefully landscaped gardens. In this majestic property built with magnificent qualities and noble materials, the taste for luminosity, the ample, elegant and welcoming spaces stand out. Presided over by a large entrance we access the ground floor, where there is a beautiful hall with skylight, a living-dining room with triple orientation and three atmospheres, a bright room or office with fireplace, bathroom, kitchen with office, which communicates with the dining room and exit to the garden and laundry area. The first floor has four en-suite bedrooms, dressing room and fireplace. Two of the bedrooms have an attic area fitted out as a library, study area and guest room. These spaces are connected to a room fitted out as a work area, which enjoys plenty of natural light thanks to the skylight. The basement is intended for leisure, sports and relaxation. This floor...