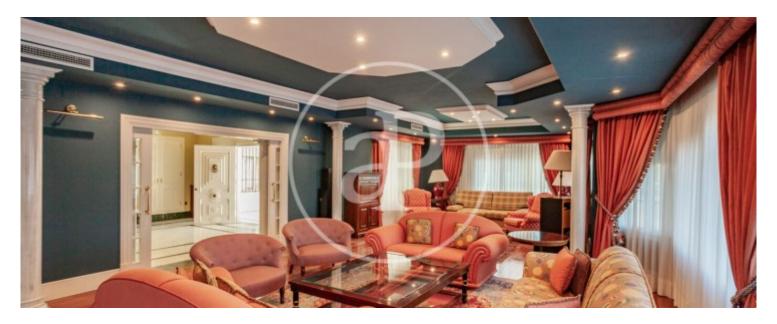

# This spectacular property of 967 m<sup>2</sup> constructed area and 3.

108 m<sup>2</sup> plot, according to the land registry, is located in one of the best areas of Villaviciosa de Odón, enjoying tranquillity and security. Situated on a corner, the property enjoys an excellent orientation and is surrounded by a grandiose consolidated garden, with carefully landscaped gardens. In this majestic property built with magnificent qualities and noble materials, the taste for luminosity, the ample, elegant and welcoming spaces stand out. Presided over by a large entrance we access the ground floor, where there is a beautiful hall with skylight, a living-dining room with triple orientation and three atmospheres, a bright room or office with fireplace, bathroom, kitchen with office, which communicates with the dining room and exit to the garden and laundry area. The first floor has four en-suite bedrooms, dressing room and fireplace. Two of the bedrooms have an attic area fitted out as a library, study area and guest room. These spaces are connected to a room fitted out as a work area, which enjoys plenty of natural light thanks to the skylight. The basement is intended for leisure, sports and relaxation. This floor...