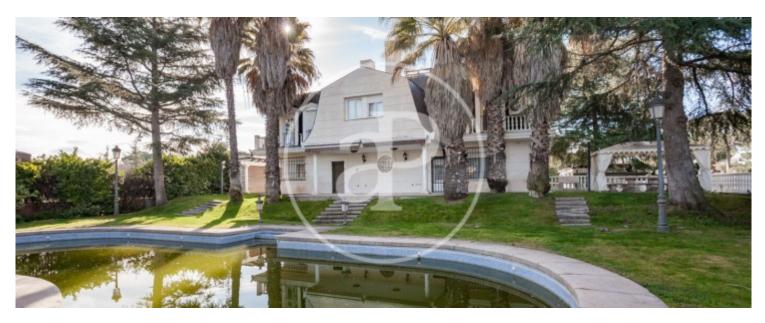

# This spectacular property of 967 m<sup>2</sup> constructed area and 3.

108 m<sup>2</sup> plot, according to the land registry, is located in one of the best areas of Villaviciosa de Odón, enjoying tranquillity and security. Situated on a corner, the property enjoys an excellent orientation and is surrounded by a grandiose consolidated garden, with carefully landscaped gardens. In this majestic property built with magnificent qualities and noble materials, the taste for luminosity, the ample, elegant and welcoming spaces stand out. Presided over by a large entrance we access the ground floor, where there is a beautiful hall with skylight, a living-dining room with triple orientation and three atmospheres, a bright room or office with fireplace, bathroom, kitchen with office, which communicates with the dining room and exit to the garden and laundry area. The first floor has four en-suite bedrooms, dressing room and fireplace. Two of the bedrooms have an attic area fitted out as a library, study area and guest room. These spaces are connected to a room fitted out as a work area, which enjoys plenty of natural light thanks to the skylight. The basement is intended for leisure, sports and relaxation. This floor...