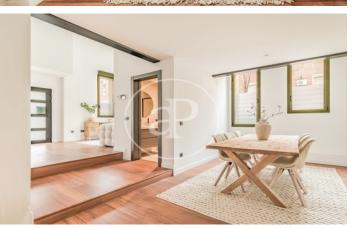

## New build lofts for residential use in Ventas.

Discover this unique development comprising a total of 16 LOFT type homes for RESIDENTIAL USE, located in the Ventas neighbourhood, next to calle Alcalá and El Carmen metro station. The project is recently completed, so it is for immediate delivery. You will find homes full of light and space, all exterior, each with independent access from the street, with double-height living rooms, large integrated kitchens and large windows overlooking the street. All homes have 2 complete bathrooms. Living in a loft is the exact definition of living in a completely open space, without walls, corridors or doors that limit your space and your way of life. With great freedom to adapt the spaces to every moment of your life according to your needs. Can you imagine living here?

## **FEATURES**

Surface 51 m<sup>2</sup> 2 Rooms 2 Toilets

- Heating
- ✓ Boxroom

Price 290,000 €

The information about any property is not binding to any offer or contract. Any verbal or written declaration made by aProperties with regards to the value or condition of the property should not be considered accurate or factual. The pictures make reference to some parts of the property at the times that they were taken. The areas, dimensions and distances that are given are approximate and should be checked by the client. The images are computer generated and are just an approximate indication of the real appearance of the property; these may change at any time. The information with regards to the property may also change at any time.