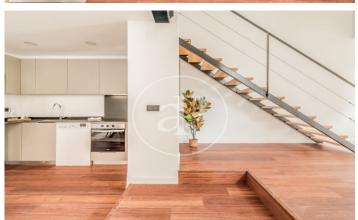

## New build lofts for residential use in Ventas.

Discover this unique development comprising a total of 16 LOFT type homes for RESIDENTIAL USE, located in the Ventas neighbourhood, next to calle Alcalá and El Carmen metro station. The project is recently completed, so it is for immediate delivery. You will find homes full of light and space, all exterior, each with independent access from the street, with double-height living rooms, large integrated kitchens and large windows overlooking the street. All homes have 2 complete bathrooms. Living in a loft is the exact definition of living in a completely open space, without walls, corridors or doors that limit your space and your way of life. With great freedom to adapt the spaces to every moment of your life according to your needs. Can you imagine living here?

## **FEATURES**

Surface 54 m<sup>2</sup> 2 Rooms 2 Toilets

- Heating
- ✓ Boxroom

Price 340,000 €

The information about any property is not binding to any offer or contract. Any verbal or written declaration made by aProperties with regards to the value or condition of the property should not be considered accurate or factual. The pictures make reference to some parts of the property at the times that they were taken. The areas, dimensions and distances that are given are approximate and should be checked by the client. The images are computer generated and are just an approximate indication of the real appearance of the property; these may change at any time. The information with regards to the property may also change at any time.