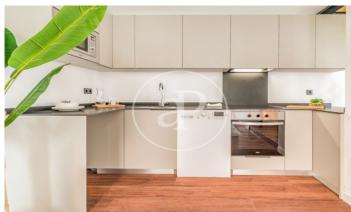

## New build lofts for residential use in Ventas.

Discover this unique development comprising a total of 16 LOFT type homes for RESIDENTIAL USE, located in the Ventas neighbourhood, next to calle Alcalá and El Carmen metro station. The project is recently completed, so it is for immediate delivery. You will find homes full of light and space, all exterior, each with independent access from the street, with double-height living rooms, large integrated kitchens and large windows overlooking the street. All homes have 2 complete bathrooms. Living in a loft is the exact definition of living in a completely open space, without walls, corridors or doors that limit your space and your way of life. With great freedom to adapt the spaces to every moment of your life according to your needs. Can you imagine living here?

## **FEATURES**

Surface 54 m<sup>2</sup> 2 Rooms 2 Toilets

- Heating
- ✓ Boxroom

Price 340,000 €

The information about any property is not binding to any offer or contract. Any verbal or written declaration made by aProperties with regards to the value or condition of the property should not be considered accurate or factual. The pictures make reference to some parts of the property at the times that they were taken. The areas, dimensions and distances that are given are approximate and should be checked by the client. The images are computer generated and are just an approximate indication of the real appearance of the property; these may change at any time. The information with regards to the property may also change at any time.