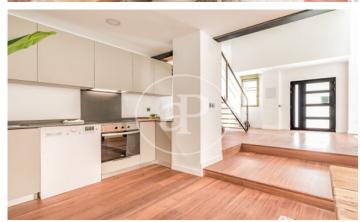

## New build lofts for residential use in Ventas.

Discover this unique development comprising a total of 16 LOFT type homes for RESIDENTIAL USE, located in the Ventas neighbourhood, next to calle Alcalá and El Carmen metro station. The project is recently completed, so it is for immediate delivery. You will find homes full of light and space, all exterior, each with independent access from the street, with double-height living rooms, large integrated kitchens and large windows overlooking the street. All homes have 2 complete bathrooms. Living in a loft is the exact definition of living in a completely open space, without walls, corridors or doors that limit your space and your way of life. With great freedom to adapt the spaces to every moment of your life according to your needs. Can you imagine living here?

## **FEATURES**

Surface 54 m<sup>2</sup> 2 Rooms 2 Toilets

- Heating
- ✓ Boxroom

Price 340,000 €

The information about any property is not binding to any offer or contract. Any verbal or written declaration made by aProperties with regards to the value or condition of the property should not be considered accurate or factual. The pictures make reference to some parts of the property at the times that they were taken. The areas, dimensions and distances that are given are approximate and should be checked by the client. The images are computer generated and are just an approximate indication of the real appearance of the property; these may change at any time. The information with regards to the property may also change at any time.