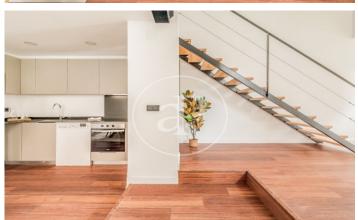

## New build lofts for residential use in Ventas.

Discover this unique development comprising a total of 16 LOFT type homes for RESIDENTIAL USE, located in the Ventas neighbourhood, next to calle Alcalá and El Carmen metro station. The project is recently completed, so it is for immediate delivery. You will find homes full of light and space, all exterior, each with independent access from the street, with double-height living rooms, large integrated kitchens and large windows overlooking the street. All homes have 2 complete bathrooms. Living in a loft is the exact definition of living in a completely open space, without walls, corridors or doors that limit your space and your way of life. With great freedom to adapt the spaces to every moment of your life according to your needs. Can you imagine living here?

## **FEATURES**

Surface 68 m<sup>2</sup> 2 Rooms 2 Toilets

- Heating
- ✓ Boxroom

Price 450,000 €

The information about any property is not binding to any offer or contract. Any verbal or written declaration made by aProperties with regards to the value or condition of the property should not be considered accurate or factual. The pictures make reference to some parts of the property at the times that they were taken. The areas, dimensions and distances that are given are approximate and should be checked by the client. The images are computer generated and are just an approximate indication of the real appearance of the property; these may change at any time. The information with regards to the property may also change at any time.