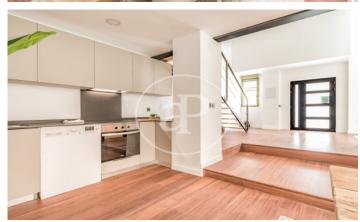

## New build lofts for residential use in Ventas.

Discover this unique development comprising a total of 16 LOFT type homes for RESIDENTIAL USE, located in the Ventas neighbourhood, next to calle Alcalá and El Carmen metro station. The project is recently completed, so it is for immediate delivery. You will find homes full of light and space, all exterior, each with independent access from the street, with double-height living rooms, large integrated kitchens and large windows overlooking the street. All homes have 2 complete bathrooms. Living in a loft is the exact definition of living in a completely open space, without walls, corridors or doors that limit your space and your way of life. With great freedom to adapt the spaces to every moment of your life according to your needs. Can you imagine living here?

## **FEATURES**

Surface 68 m<sup>2</sup> 2 Rooms 2 Toilets

- Heating
- ✓ Boxroom

Price 450,000 €

The information about any property is not binding to any offer or contract. Any verbal or written declaration made by aProperties with regards to the value or condition of the property should not be considered accurate or factual. The pictures make reference to some parts of the property at the times that they were taken. The areas, dimensions and distances that are given are approximate and should be checked by the client. The images are computer generated and are just an approximate indication of the real appearance of the property; these may change at any time. The information with regards to the property may also change at any time.