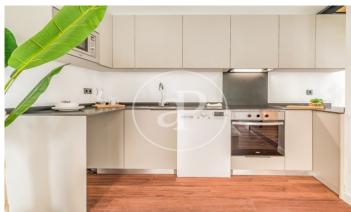

## New build lofts for residential use in Ventas.

Discover this unique development comprising a total of 16 LOFT type homes for RESIDENTIAL USE, located in the Ventas neighbourhood, next to calle Alcalá and El Carmen metro station. The project is recently completed, so it is for immediate delivery. You will find homes full of light and space, all exterior, each with independent access from the street, with double-height living rooms, large integrated kitchens and large windows overlooking the street. All homes have 2 complete bathrooms. Living in a loft is the exact definition of living in a completely open space, without walls, corridors or doors that limit your space and your way of life. With great freedom to adapt the spaces to every moment of your life according to your needs. Can you imagine living here?

## **FEATURES**

Surface 68 m<sup>2</sup> 2 Rooms 2 Toilets

- Heating
- ✓ Boxroom

Price 450,000 €

The information about any property is not binding to any offer or contract. Any verbal or written declaration made by aProperties with regards to the value or condition of the property should not be considered accurate or factual. The pictures make reference to some parts of the property at the times that they were taken. The areas, dimensions and distances that are given are approximate and should be checked by the client. The images are computer generated and are just an approximate indication of the real appearance of the property; these may change at any time. The information with regards to the property may also change at any time.