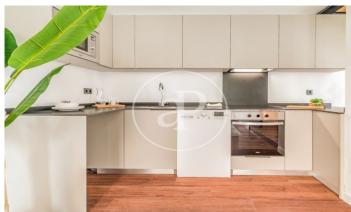

## New build lofts for residential use in Ventas.

Discover this unique development comprising a total of 16 LOFT type homes for RESIDENTIAL USE, located in the Ventas neighbourhood, next to calle Alcalá and El Carmen metro station. The project is recently completed, so it is for immediate delivery. You will find homes full of light and space, all exterior, each with independent access from the street, with double-height living rooms, large integrated kitchens and large windows overlooking the street. All homes have 2 complete bathrooms. Living in a loft is the exact definition of living in a completely open space, without walls, corridors or doors that limit your space and your way of life. With great freedom to adapt the spaces to every moment of your life according to your needs. Can you imagine living here?

## **FEATURES**

Surface 54 m<sup>2</sup> 2 Rooms 2 Toilets

- Heating
- ✓ Boxroom

PRICE UPON REQUEST

The information about any property is not binding to any offer or contract. Any verbal or written declaration made by aProperties with regards to the value or condition of the property should not be considered accurate or factual. The pictures make reference to some parts of the property at the times that they were taken. The areas, dimensions and distances that are given are approximate and should be checked by the client. The images are computer generated and are just an approximate indication of the real appearance of the property; these may change at any time. The information with regards to the property may also change at any time.