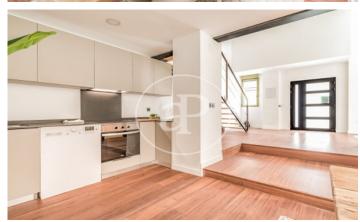

## New build lofts for residential use in Ventas.

Discover this unique development comprising a total of 16 LOFT type homes for RESIDENTIAL USE, located in the Ventas neighbourhood, next to calle Alcalá and El Carmen metro station. The project is recently completed, so it is for immediate delivery. You will find homes full of light and space, all exterior, each with independent access from the street, with double-height living rooms, large integrated kitchens and large windows overlooking the street. All homes have 2 complete bathrooms. Living in a loft is the exact definition of living in a completely open space, without walls, corridors or doors that limit your space and your way of life. With great freedom to adapt the spaces to every moment of your life according to your needs. Can you imagine living here?

## **FEATURES**

Surface 54 m<sup>2</sup> 2 Rooms 2 Toilets

- Heating
- ✓ Boxroom

PRICE UPON REQUEST

The information about any property is not binding to any offer or contract. Any verbal or written declaration made by aProperties with regards to the value or condition of the property should not be considered accurate or factual. The pictures make reference to some parts of the property at the times that they were taken. The areas, dimensions and distances that are given are approximate and should be checked by the client. The images are computer generated and are just an approximate indication of the real appearance of the property; these may change at any time. The information with regards to the property may also change at any time.