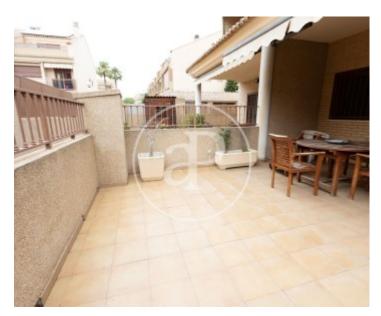

## **Features**

- ✓ Views
- Heating
- ✓ Boxroom
- Terrace
- Backyard
- ✓ Pool
- ✓ Has parking

Price

460,000 €

 $\begin{array}{cccc} \text{Surface} & \text{Bedrooms} & \text{Bathrooms} \\ \textbf{270} \ m^2 & \textbf{4} & \textbf{3} \end{array}$ 

## 270 sqm house with a 50sqm Terrace and views in Sant Pau, Valencia.

The property has 4 bedrooms, 2 bathrooms, swimming pool, 2 parking spaces, fitted wardrobes, laundry room, balcony, garden, heating and storage room.