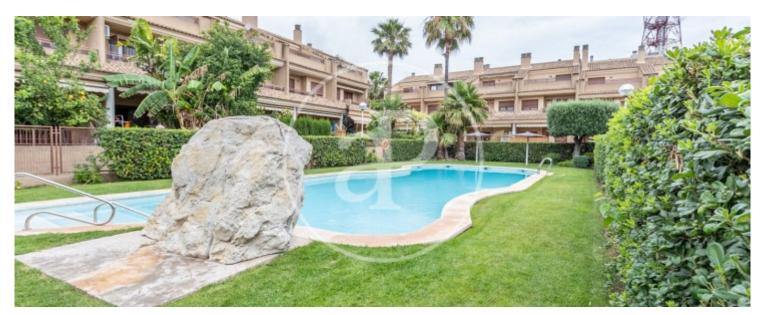

## **Features**

- ✓ Views
- Heating
- ✓ Boxroom
- Terrace
- Backyard
- ✓ Pool
- ✓ Has parking

Price

460,000 €

 $\begin{array}{cccc} \text{Surface} & \text{Bedrooms} & \text{Bathrooms} \\ \textbf{270} \ m^2 & \textbf{4} & \textbf{3} \end{array}$ 

## 270 sqm house with a 50sqm Terrace and views in Sant Pau, Valencia.

The property has 4 bedrooms, 2 bathrooms, swimming pool, 2 parking spaces, fitted wardrobes, laundry room, balcony, garden, heating and storage room.