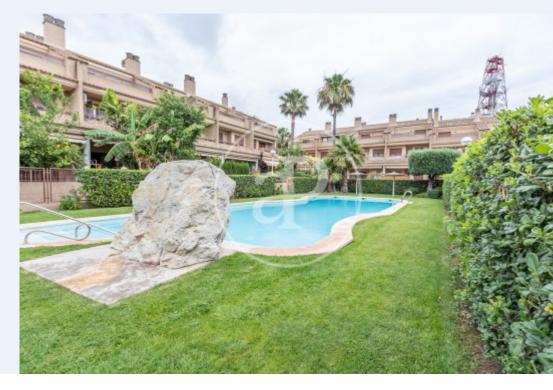

## **Features**

- ✓ Views
- Heating
- ✓ Boxroom
- Terrace
- Backyard
- ✓ Pool
- ✓ Has parking

Price

460,000 €

 $\begin{array}{cccc} \text{Surface} & \text{Bedrooms} & \text{Bathrooms} \\ \textbf{270} \ m^2 & \textbf{4} & \textbf{3} \end{array}$ 

## 270 sqm house with a 50sqm Terrace and views in Sant Pau, Valencia.

The property has 4 bedrooms, 2 bathrooms, swimming pool, 2 parking spaces, fitted wardrobes, laundry room, balcony, garden, heating and storage room.