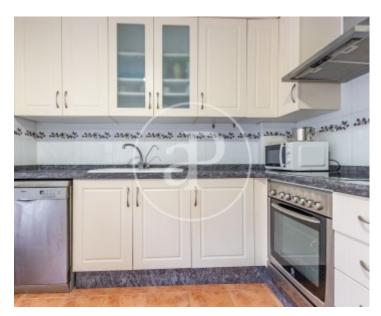

## 270 sqm house with a 50sqm Terrace and views in Sant Pau, Valencia.

The property has 4 bedrooms, 2 bathrooms, swimming pool, 2 parking spaces, fitted wardrobes, laundry room, balcony, garden, heating and storage room.