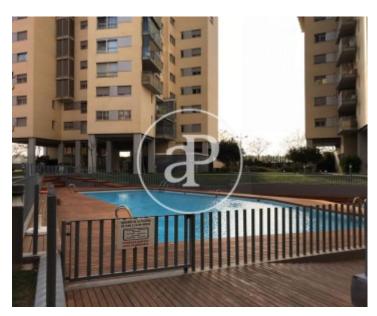

## **Features**

- Views
- Heating
- ✓ AACC
- Terrace
- Backyard
- ✓ Pool
- Lift
- Security
- Concierge
  Has parking

Price

320,000 €

Surface **Bedrooms Bathrooms**  $130 \text{ m}^2$ 

Interesting property with 4 bedrooms, 2 bathrooms and a comfortable terrace, located on the eighth floor of a residential complex with a pool in Maestro Rodrigo.

It has wooden floors, heating and air conditioning ducts, kitchen with utility room with the possibility of reform to enjoy an open-concept living room. Superbly preserved, the property includes in the price a garage space in the same building. The area is in full growth and expansion and already has schools, hospitals, pharmacy, banks and a bus stop at the door of the residential area in the surroundings. An ideal home to enjoy it all year round, thanks to the garden areas and its community pool. For more