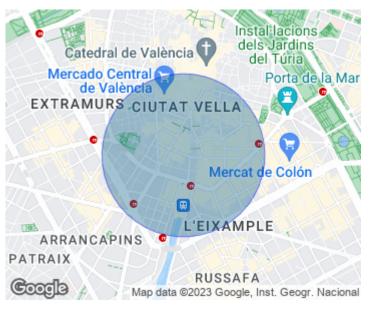

## aProperties presents this exclusive property, located in the heart of Valencia.

The 91m2 property belongs to a classic 1940's building and has a lift. Upon entering we find the social area with large windows and an open kitchen with a large island that brings functionality to this space, great storage, the best materials and perfectly equipped with appliances. Two double bedrooms and two bathrooms. The master bedroom has an en-suite bathroom and dressing room. Fully fitted wardrobes, ducted air conditioning and central heating. The property is located just a few metres from the Town Hall Square, the epicentre of the city, which allows you to enjoy its great advantages... leisure, vibrant cultural life, services and amenities, connections and transport, restaurants, shops, historic charm .... If you would like more information about this amazing property, please do not hesitate to contact us. We will be happy to answer your questions and arrange a viewing.