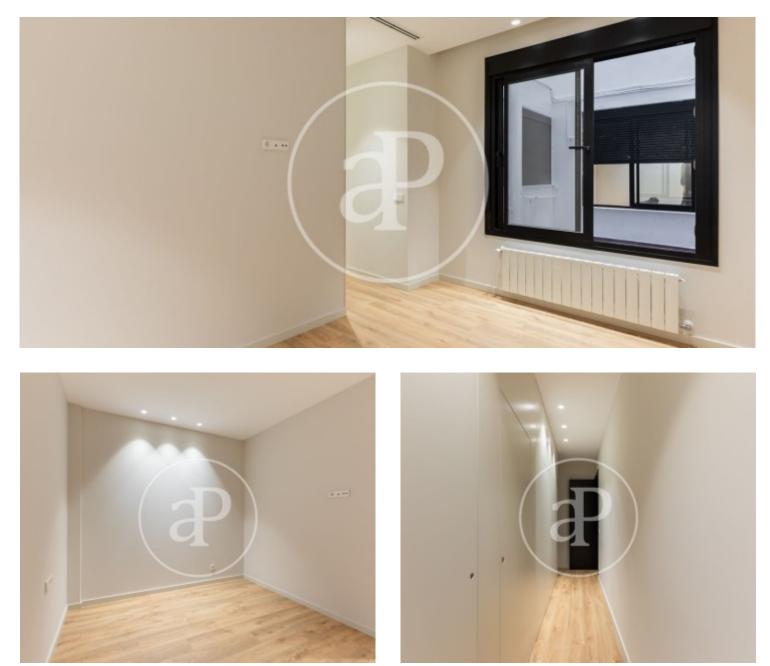

## aProperties presents this exclusive property, located in the heart of Valencia.

The 91m2 property belongs to a classic 1940's building and has a lift. Upon entering we find the social area with large windows and an open kitchen with a large island that brings functionality to this space, great storage, the best materials and perfectly equipped with appliances. Two double bedrooms and two bathrooms. The master bedroom has an en-suite bathroom and dressing room. Fully fitted wardrobes, ducted air conditioning and central heating. The property is located just a few metres from the Town Hall Square, the epicentre of the city, which allows you to enjoy its great advantages... leisure, vibrant cultural life, services and amenities, connections and transport, restaurants, shops, historic charm .... If you would like more information about this amazing property, please do not hesitate to contact us. We will be happy to answer your questions and arrange a viewing.