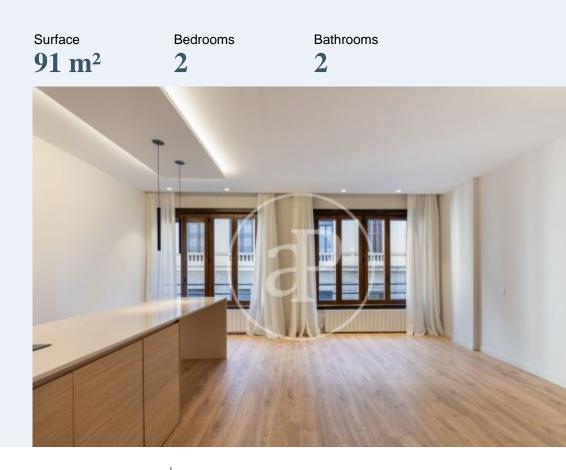

## aProperties presents this exclusive property, located in the heart of Valencia.

The 91m2 property belongs to a classic 1940's building and has a lift. Upon entering we find the social area with large windows and an open kitchen with a large island that brings functionality to this space, great storage, the best materials and perfectly equipped with appliances. Two double bedrooms and two bathrooms. The master bedroom has an en-suite bathroom and dressing room. Fully fitted wardrobes, ducted air conditioning and central heating. The property is located just a few metres from the Town Hall Square, the epicentre of the city, which allows you to enjoy its great advantages... leisure, vibrant cultural life, services and amenities, connections and transport, restaurants, shops, historic charm .... If you would like more information about this amazing property, please do not hesitate to contact us. We will be happy to answer your questions and arrange a viewing.