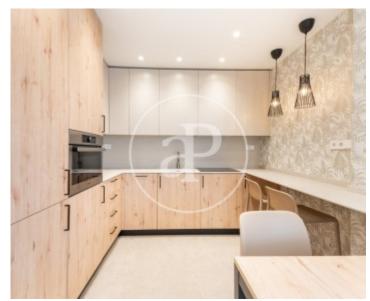

aProperties presents this cosy and bright 1 bedroom penthouse located in San Francesc, in a pedestrian street between Plaza del Ayuntamiento and Plaza de Rodrigo Botet.

Furnished with luxury qualities and includes air conditioning. Porter service from Monday to Friday in a stately building. With access to two communal terraces of 70 mt2 in total. Sant Francesc is part of the old part of the city and its centre is the main square of the city, the Town Hall square, where the annual Fallas is celebrated with music bands and huge papier-mâché figures. The square is home to the majestic town hall and the eclectic central post office. Nearby, the MuVIM hosts