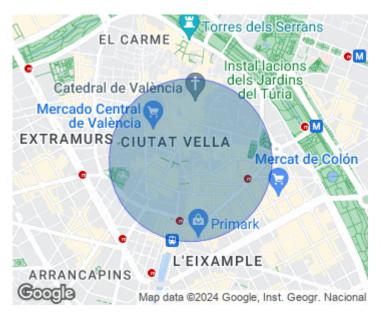

aProperties presents this cosy and bright 1 bedroom penthouse located in San Francesc, in a pedestrian street between Plaza del Ayuntamiento and Plaza de Rodrigo Botet.

Furnished with luxury qualities and includes air conditioning. Porter service from Monday to Friday in a stately building. With access to two communal terraces of 70 mt2 in total. Sant Francesc is part of the old part of the city and its centre is the main square of the city, the Town Hall square, where the annual Fallas is celebrated with music bands and huge papier-mâché figures. The square is home to the majestic town hall and the eclectic central post office. Nearby, the MuVIM hosts