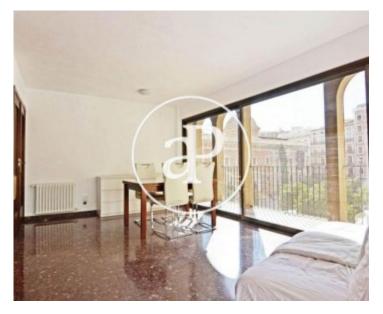

#### **Features**

Views

Heating

✓ Furnished ✓ Lift

✓ Concierge ✓ Has parking

Price

900 €

Fantastic home located in an emblematic building in the Plaza Colegio del Patriarca, close to all the services and attractions offered by the nerve center of the city of Valencia.

It has a logical distribution with a wide entrance that gives way to a distributor with fitted wardrobes, in which is the bathroom, a single bedroom and a double bedroom, both exterior. Continuing, there is the kitchen and a large and bright living room with balcony and views. To complete this magnificent apartment, it is equipped with natural gas heating, furnished, with fully equipped kitchen and gallery. The building has an elevator and a doorman during business hours. This cozy home is