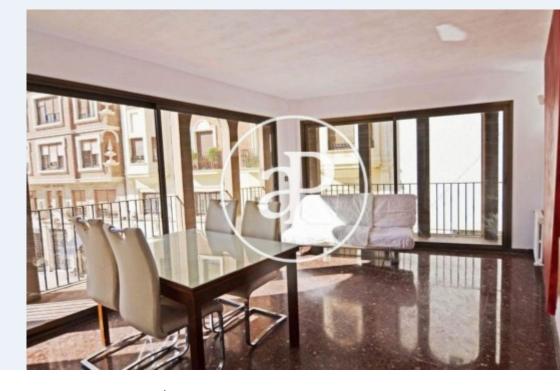

It has a logical distribution with a wide entrance that gives way to a distributor with fitted wardrobes, in which is the bathroom, a single bedroom and a double bedroom, both exterior. Continuing, there is the kitchen and a large and bright living room with balcony and views. To complete this magnificent apartment, it is equipped with natural gas heating, furnished, with fully equipped kitchen and gallery. The building has an elevator and a doorman during business hours. This cozy home is

located in one of the most demanded points of Valencia, with public services a few meters away, and with all kinds of government buildings that we can find a few steps, in addition to the most elegant shops in Valencia, as well as shopping centers, restaurants, museums, theaters, etc ... If you are interested in housing, do not hesitate to contact us, we will be happy to assist you.