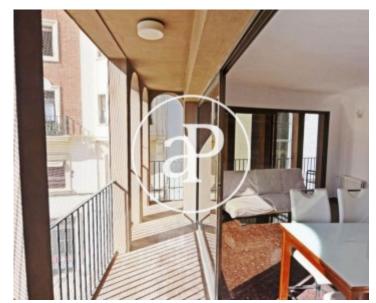

#### **Features**

Views

Heating

✓ Furnished ✓ Lift

✓ Concierge ✓ Has parking

Price

900 €

Fantastic home located in an emblematic building in the Plaza Colegio del Patriarca, close to all the services and attractions offered by the nerve center of the city of Valencia.

It has a logical distribution with a wide entrance that gives way to a distributor with fitted wardrobes, in which is the bathroom, a single bedroom and a double bedroom, both exterior. Continuing, there is the kitchen and a large and bright living room with balcony and views. To complete this magnificent apartment, it is equipped with natural gas heating, furnished, with fully equipped kitchen and gallery. The building has an elevator and a doorman during business hours. This cozy home is