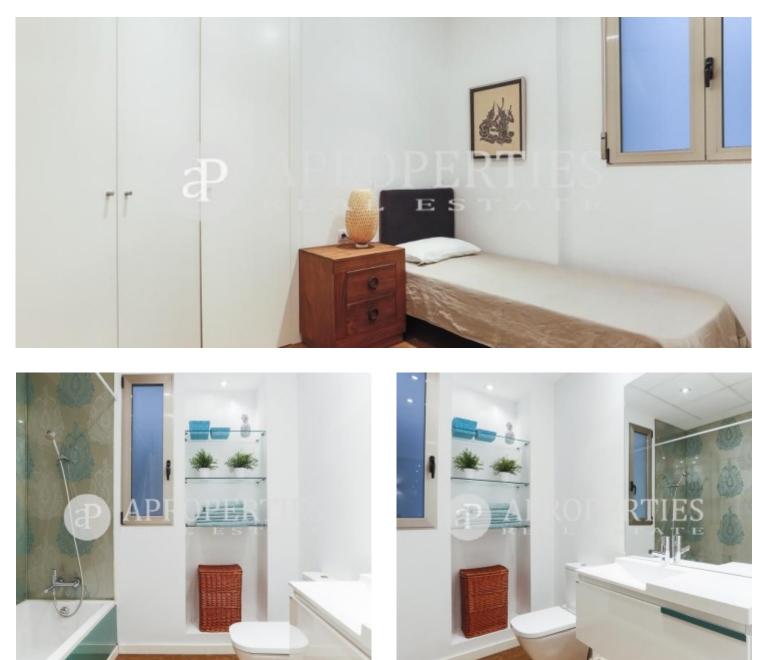

Upon entering we find a large open dining room with a modern fully equipped kitchen, this room has two windows and a balcony from which you can see the town hall square. In the bedroom area there are 2 double bedrooms and a single room with large wardrobes, 2 bathrooms, one en suite, internal Zen patio, heating radiators, cold air ducts, property to move into, a design house, very comfortable and cozy, the interior woodwork is of wood, has southwest orientation, the floor is parquet, wood exterior carpentry / climalit. Extras: