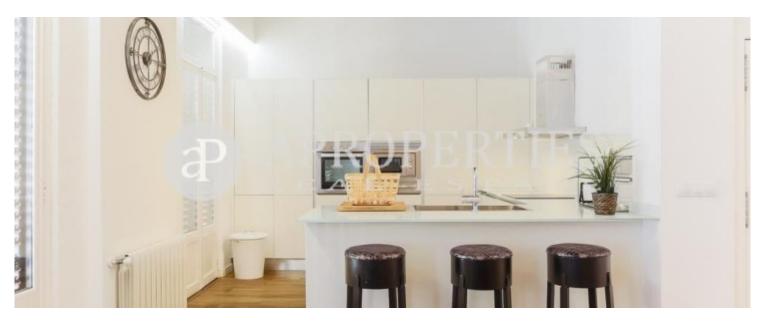

Upon entering we find a large open dining room with a modern fully equipped kitchen, this room has two windows and a balcony from which you can see the town hall square. In the bedroom area there are 2 double bedrooms and a single room with large wardrobes, 2 bathrooms, one en suite, internal Zen patio, heating radiators, cold air ducts, property to move into, a design house, very comfortable and cozy, the interior woodwork is of wood, has southwest orientation, the floor is parquet, wood exterior carpentry / climalit. Extras: