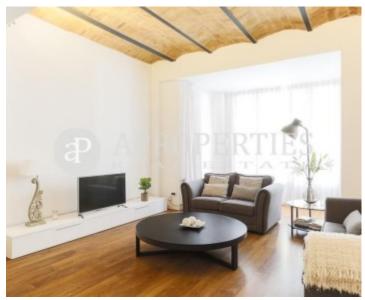

# **Exceptional Apartment in Valencia** downtown area - Sant Francesc in the Plaza del Ayuntamiento

"Exceptional Apartment in Valencia downtown area - Sant Francesc in the Plaza del Ayuntamiento, this apartment has an area of 163 m2.

Upon entering we find a large open dining room with a modern fully equipped kitchen, this room has two windows and a balcony from which you can see the town hall square. In the bedroom area there are 2 double bedrooms and a single room with large wardrobes, 2 bathrooms, one en suite, internal Zen patio, heating radiators, cold air ducts, property to move into, a design house, very comfortable and cozy, the interior woodwork is of wood, has southwest orientation, the floor is parquet, wood exterior carpentry / climalit. Extras: