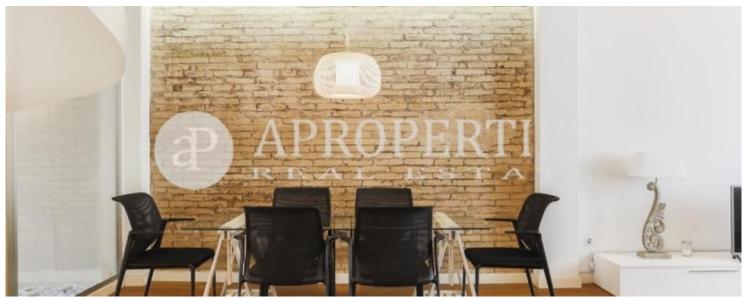

# **Exceptional Apartment in Valencia** downtown area - Sant Francesc in the Plaza del Ayuntamiento

"Exceptional Apartment in Valencia downtown area - Sant Francesc in the Plaza del Ayuntamiento, this apartment has an area of 163 m2.

Upon entering we find a large open dining room with a modern fully equipped kitchen, this room has two windows and a balcony from which you can see the town hall square. In the bedroom area there are 2 double bedrooms and a single room with large wardrobes, 2 bathrooms, one en suite, internal Zen patio, heating radiators, cold air ducts, property to move into, a design house, very comfortable and cozy, the interior woodwork is of wood, has southwest orientation, the floor is parquet, wood exterior carpentry / climalit. Extras: