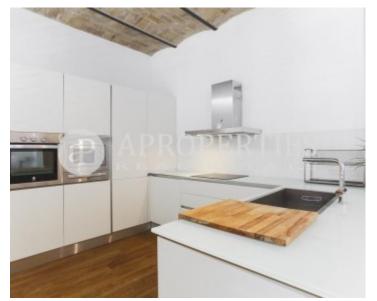

Upon entering we find a large open dining room with a modern fully equipped kitchen, this room has two windows and a balcony from which you can see the town hall square. In the bedroom area there are 2 double bedrooms and a single room with large wardrobes, 2 bathrooms, one en suite, internal Zen patio, heating radiators, cold air ducts, property to move into, a design house, very comfortable and cozy, the interior woodwork is of wood, has southwest orientation, the floor is parquet, wood exterior carpentry / climalit. Extras: