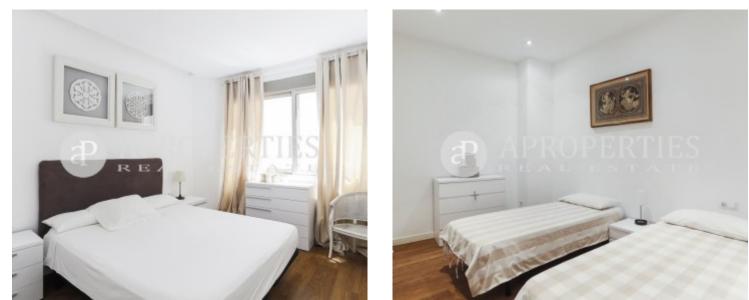

Upon entering we find a large open dining room with a modern fully equipped kitchen, this room has two windows and a balcony from which you can see the town hall square. In the bedroom area there are 2 double bedrooms and a single room with large wardrobes, 2 bathrooms, one en suite, internal Zen patio, heating radiators, cold air ducts, property to move into, a design house, very comfortable and cozy, the interior woodwork is of wood, has southwest orientation, the floor is parquet, wood exterior carpentry / climalit. Extras: