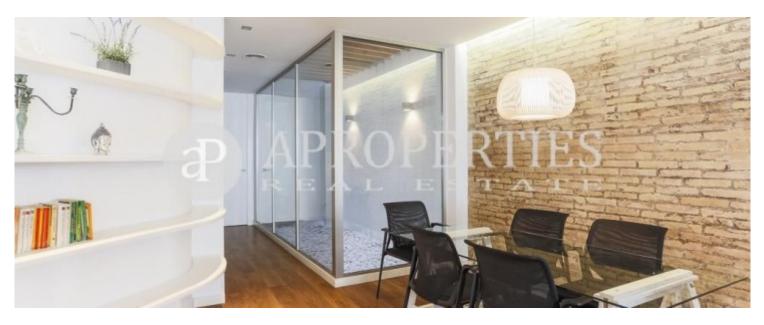

Upon entering we find a large open dining room with a modern fully equipped kitchen, this room has two windows and a balcony from which you can see the town hall square. In the bedroom area there are 2 double bedrooms and a single room with large wardrobes, 2 bathrooms, one en suite, internal Zen patio, heating radiators, cold air ducts, property to move into, a design house, very comfortable and cozy, the interior woodwork is of wood, has southwest orientation, the floor is parquet, wood exterior carpentry / climalit. Extras: