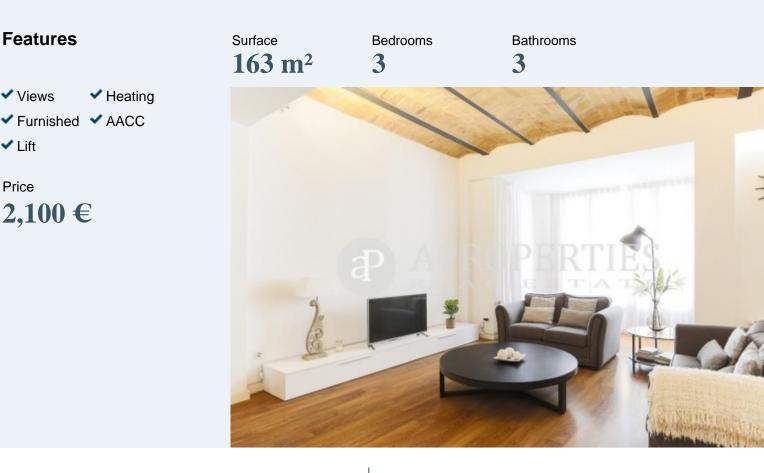

# **Exceptional Apartment in Valencia** downtown area - Sant Francesc in the Plaza del Ayuntamiento

"Exceptional Apartment in Valencia downtown area - Sant Francesc in the Plaza del Ayuntamiento, this apartment has an area of 163 m2.

Upon entering we find a large open dining room with a modern fully equipped kitchen, this room has two windows and a balcony from which you can see the town hall square. In the bedroom area there are 2 double bedrooms and a single room with large wardrobes, 2 bathrooms, one en suite, internal Zen patio, heating radiators, cold air ducts, property to move into, a design house, very comfortable and cozy, the interior woodwork is of wood, has southwest orientation, the floor is parquet, wood exterior carpentry / climalit. Extras: