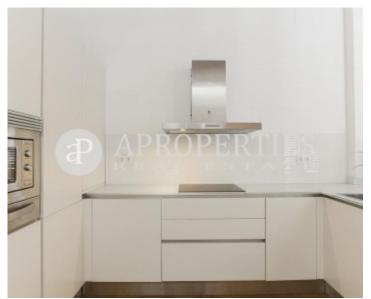

Upon entering we find a large open dining room with a modern fully equipped kitchen, this room has two windows and a balcony from which you can see the town hall square. In the bedroom area there are 2 double bedrooms and a single room with large wardrobes, 2 bathrooms, one en suite, internal Zen patio, heating radiators, cold air ducts, property to move into, a design house, very comfortable and cozy, the interior woodwork is of wood, has southwest orientation, the floor is parquet, wood exterior carpentry / climalit. Extras: