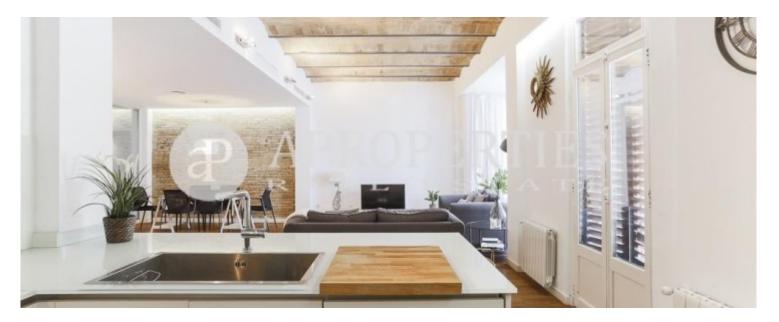

Upon entering we find a large open dining room with a modern fully equipped kitchen, this room has two windows and a balcony from which you can see the town hall square. In the bedroom area there are 2 double bedrooms and a single room with large wardrobes, 2 bathrooms, one en suite, internal Zen patio, heating radiators, cold air ducts, property to move into, a design house, very comfortable and cozy, the interior woodwork is of wood, has southwest orientation, the floor is parquet, wood exterior carpentry / climalit. Extras: