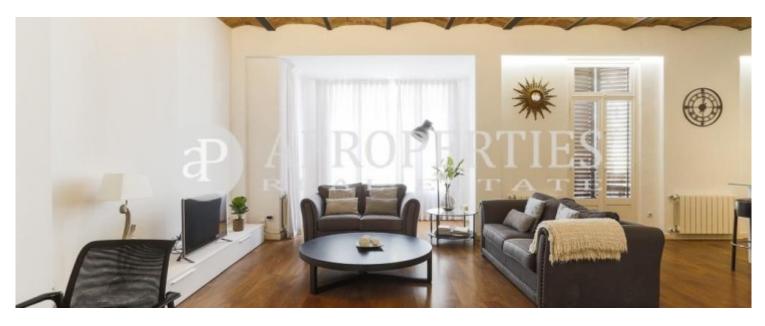

# **Exceptional Apartment in Valencia** downtown area - Sant Francesc in the Plaza del Ayuntamiento

"Exceptional Apartment in Valencia downtown area - Sant Francesc in the Plaza del Ayuntamiento, this apartment has an area of 163 m2.

Upon entering we find a large open dining room with a modern fully equipped kitchen, this room has two windows and a balcony from which you can see the town hall square. In the bedroom area there are 2 double bedrooms and a single room with large wardrobes, 2 bathrooms, one en suite, internal Zen patio, heating radiators, cold air ducts, property to move into, a design house, very comfortable and cozy, the interior woodwork is of wood, has southwest orientation, the floor is parquet, wood exterior carpentry / climalit. Extras: