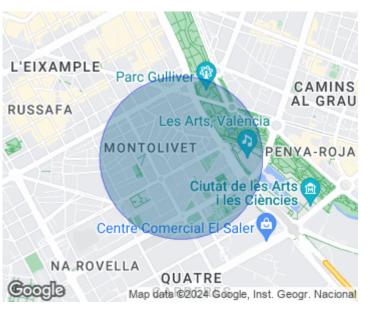

Ruzafa, Valencia

**REF. AV2401021** 

Welcome to this charming one-bedroom flat with a small terrace, strategically located just steps away from Valencia's lively Ruzafa district.

This recently renovated space, located on the ground floor, has been designed to offer modern comfort and convenience, creating the perfect retreat for your stay in the city. Upon entering, you will be greeted by a welcoming and contemporary atmosphere. The décor has been carefully selected to create a space that reflects style and functionality. The ground floor provides easy access, and the small terrace offers an outdoor space where you can enjoy the Mediterranean climate. The fully equipped kitchen is a highlight of the flat, allowing you to prepare meals effortlessly and enjoy the culinary experience in the comfort of your accommodation. Modern appliances and generous storage space make the kitchen both functional and aesthetically pleasing. The comfortable queen-size bed and sofa bed provide flexible sleeping options, allowing the flat to accommodate up to 4 guests. Whether you are travelling alone, as a couple or with friends, this versatile space will suit your accommodation needs. The location close to the lively Ruzafa district ensures that you will have access to a wide variety of shops,...