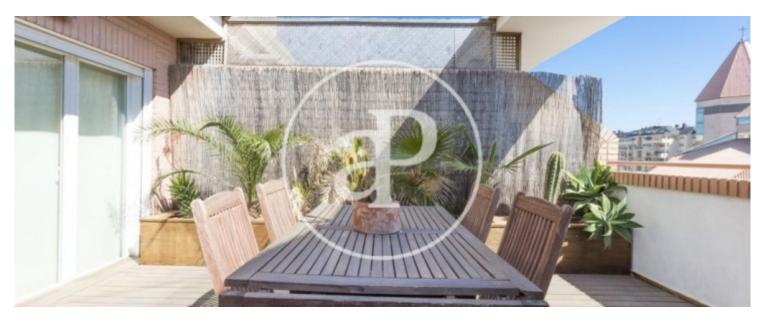

# Luxury duplex penthouse with splendid terrace and spectacular views.

In the area of Alfahuir, and one of the most important roads of the same, we find this magnificent penthouse of 140 m2, fully furnished and with an enviable terrace.

The house is fully furnished, and its large kitchen equipped with appliances of the leading brands. The distribution is logical in terms of the arrangement of the dependencies, perfectly separating the day and night zones. It has three very spacious bedrooms, and two bathrooms. The house is duplex, therefore, the rooms are on the top floor, which is accessed by a comfortable and well designed staircase. The dominant and indispensable element of this property is its wide terrace with tropical wood flooring, the furnishing of it and its orientation. In this space, we can enjoy the whole year, due to the good climate of Valencia. It also highlights its housing enclave, in a very consolidated neighborhood with all services. If you want to know this magnificent duplex penthouse, contact us, we will be happy to assist you.