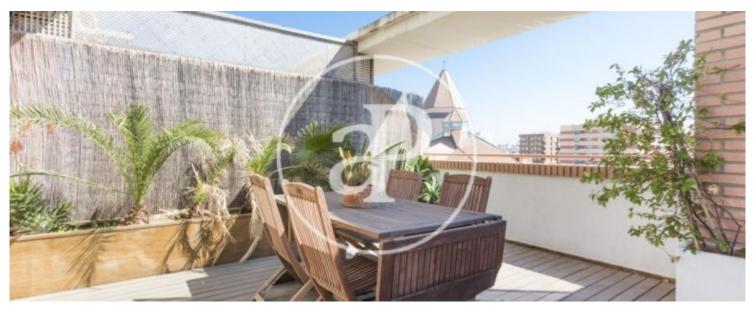

# Luxury duplex penthouse with splendid terrace and spectacular views.

In the area of Alfahuir, and one of the most important roads of the same, we find this magnificent penthouse of 140 m2, fully furnished and with an enviable terrace.

The house is fully furnished, and its large kitchen equipped with appliances of the leading brands. The distribution is logical in terms of the arrangement of the dependencies, perfectly separating the day and night zones. It has three very spacious bedrooms, and two bathrooms. The house is duplex, therefore, the rooms are on the top floor, which is accessed by a comfortable and well designed staircase. The dominant and indispensable element of this property is its wide terrace with tropical wood flooring, the furnishing of it and its orientation. In this space, we can enjoy the whole year, due to the good climate of Valencia. It also highlights its housing enclave, in a very consolidated neighborhood with all services. If you want to know this magnificent duplex penthouse, contact us, we will be happy to assist you.