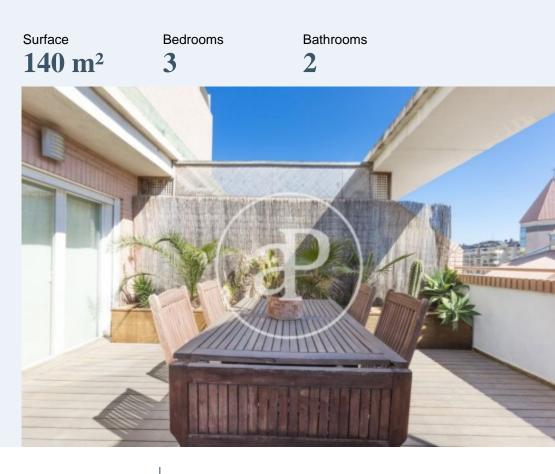

# Luxury duplex penthouse with splendid terrace and spectacular views.

In the area of Alfahuir, and one of the most important roads of the same, we find this magnificent penthouse of 140 m2, fully furnished and with an enviable terrace.

The house is fully furnished, and its large kitchen equipped with appliances of the leading brands. The distribution is logical in terms of the arrangement of the dependencies, perfectly separating the day and night zones. It has three very spacious bedrooms, and two bathrooms. The house is duplex, therefore, the rooms are on the top floor, which is accessed by a comfortable and well designed staircase. The dominant and indispensable element of this property is its wide terrace with tropical wood flooring, the furnishing of it and its orientation. In this space, we can enjoy the whole year, due to the good climate of Valencia. It also highlights its housing enclave, in a very consolidated neighborhood with all services. If you want to know this magnificent duplex penthouse, contact us, we will be happy to assist you.