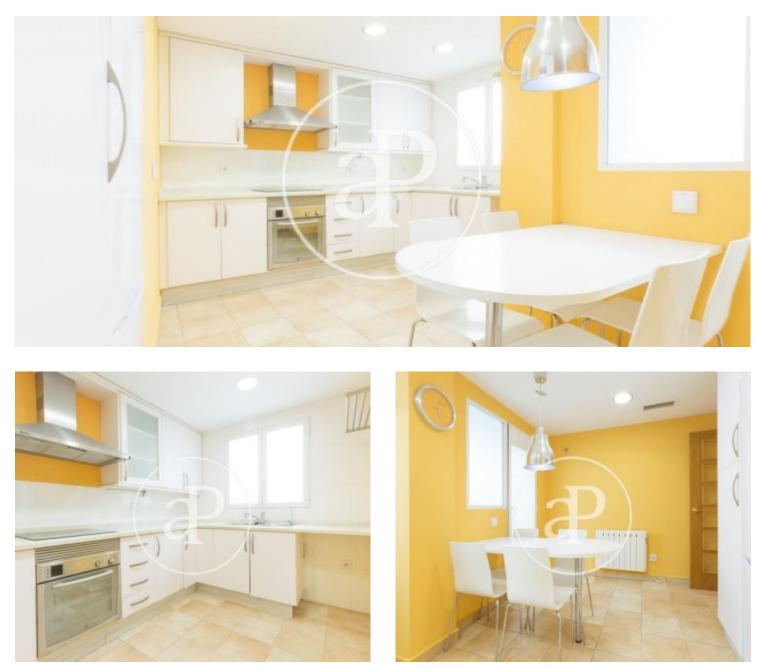

The house is fully furnished, and its large kitchen equipped with appliances of the leading brands. The distribution is logical in terms of the arrangement of the dependencies, perfectly separating the day and night zones. It has three very spacious bedrooms, and two bathrooms. The house is duplex, therefore, the rooms are on the top floor, which is accessed by a comfortable and well designed staircase. The dominant and indispensable element of this property is its wide terrace with tropical wood flooring, the furnishing of it and its orientation. In this space, we can enjoy the whole year, due to the good climate of Valencia. It also highlights its housing enclave, in a very consolidated neighborhood with all services. If you want to know this magnificent duplex penthouse, contact us, we will be happy to assist you.