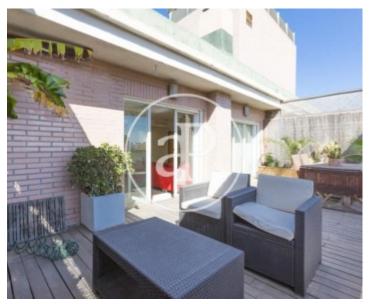

# Luxury duplex penthouse with splendid terrace and spectacular views.

In the area of Alfahuir, and one of the most important roads of the same, we find this magnificent penthouse of 140 m2, fully furnished and with an enviable terrace.

The house is fully furnished, and its large kitchen equipped with appliances of the leading brands. The distribution is logical in terms of the arrangement of the dependencies, perfectly separating the day and night zones. It has three very spacious bedrooms, and two bathrooms. The house is duplex, therefore, the rooms are on the top floor, which is accessed by a comfortable and well designed staircase. The dominant and indispensable element of this property is its wide terrace with tropical wood flooring, the furnishing of it and its orientation. In this space, we can enjoy the whole year, due to the good climate of Valencia. It also highlights its housing enclave, in a very consolidated neighborhood with all services. If you want to know this magnificent duplex penthouse, contact us, we will be happy to assist you.