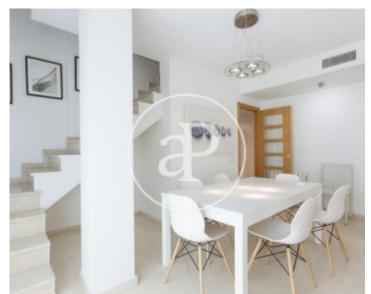

# Luxury duplex penthouse with splendid terrace and spectacular views.

In the area of Alfahuir, and one of the most important roads of the same, we find this magnificent penthouse of 140 m2, fully furnished and with an enviable terrace.

The house is fully furnished, and its large kitchen equipped with appliances of the leading brands. The distribution is logical in terms of the arrangement of the dependencies, perfectly separating the day and night zones. It has three very spacious bedrooms, and two bathrooms. The house is duplex, therefore, the rooms are on the top floor, which is accessed by a comfortable and well designed staircase. The dominant and indispensable element of this property is its wide terrace with tropical wood flooring, the furnishing of it and its orientation. In this space, we can enjoy the whole year, due to the good climate of Valencia. It also highlights its housing enclave, in a very consolidated neighborhood with all services. If you want to know this magnificent duplex penthouse, contact us, we will be happy to assist you.