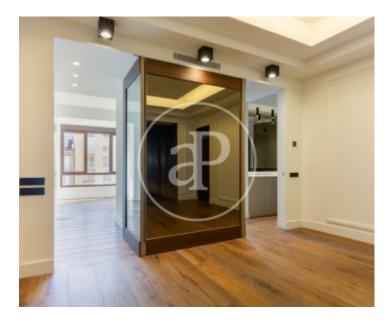

main bedroom area and a storage room on the roof. The day area consists of a spacious living-dining room distributed in 4 rooms (sofa-television area, dining room, kitchen with peninsula and seating corner with a viewing point). The television area and part of the hallway have been paneled with solid oak wood that also dresses the floor. It also includes a second living room with a fireplace as an alternative social area in which an exposed wall has been recovered and a large mirror has been placed where the doors that lead to the main room and another of the bedrooms are hidden. The bedrooms...