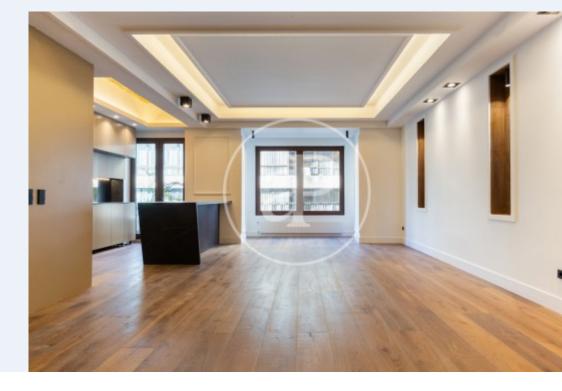

## Spectacular, brand new, completely renovated home with terrace and storage room next to the Colón Market.

The property has 190m2, distributed in 4 bedrooms, 3 bathrooms, two living rooms and an open kitchen. The property has been completely renovated with high quality materials and has been given a timeless contemporary style. It has large spaces and stately notes, such as its high ceilings with moldings, carabista wall and decorative details on the ceiling and wood paneled areas, as well as a fireplace and large completely renovated windows that provide excellent insulation and luminosity throughout the day. The property also has an exclusive terrace in the

main bedroom area and a storage room on the roof. The day area consists of a spacious living-dining room distributed in 4 rooms (sofa-television area, dining room, kitchen with peninsula and seating corner with a viewing point). The television area and part of the hallway have been paneled with solid oak wood that also dresses the floor. It also includes a second living room with a fireplace as an alternative social area in which an exposed wall has been recovered and a large mirror has been placed where the doors that lead to the main room and another of the bedrooms are hidden. The bedrooms...