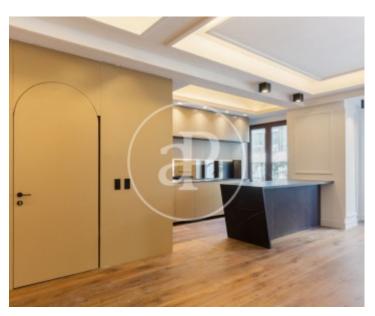

## Spectacular, brand new, completely renovated home with terrace and storage room next to the Colón Market.

The property has 190m2, distributed in 4 bedrooms, 3 bathrooms, two living rooms and an open kitchen. The property has been completely renovated with high quality materials and has been given a timeless contemporary style. It has large spaces and stately notes, such as its high ceilings with moldings, carabista wall and decorative details on the ceiling and wood paneled areas, as well as a fireplace and large completely renovated windows that provide excellent insulation and luminosity throughout the day. The property also has an exclusive terrace in the

main bedroom area and a storage room on the roof. The day area consists of a spacious living-dining room distributed in 4 rooms (sofa-television area, dining room, kitchen with peninsula and seating corner with a viewing point). The television area and part of the hallway have been paneled with solid oak wood that also dresses the floor. It also includes a second living room with a fireplace as an alternative social area in which an exposed wall has been recovered and a large mirror has been placed where the doors that lead to the main room and another of the bedrooms are hidden. The bedrooms...