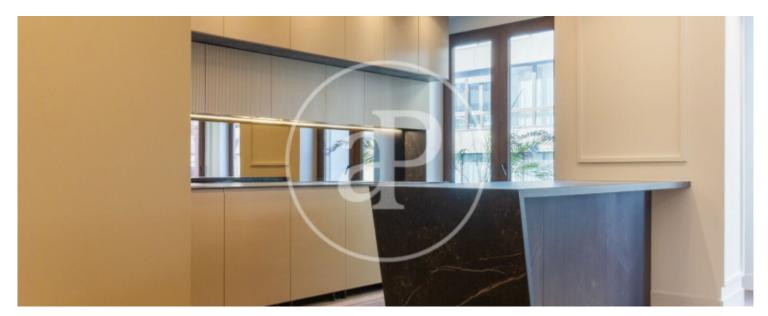

## Spectacular, brand new, completely renovated home with terrace and storage room next to the Colón Market.

The property has 190m2, distributed in 4 bedrooms, 3 bathrooms, two living rooms and an open kitchen. The property has been completely renovated with high quality materials and has been given a timeless contemporary style. It has large spaces and stately notes, such as its high ceilings with moldings, carabista wall and decorative details on the ceiling and wood paneled areas, as well as a fireplace and large completely renovated windows that provide excellent insulation and luminosity throughout the day. The property also has an exclusive terrace in the

main bedroom area and a storage room on the roof. The day area consists of a spacious living-dining room distributed in 4 rooms (sofa-television area, dining room, kitchen with peninsula and seating corner with a viewing point). The television area and part of the hallway have been paneled with solid oak wood that also dresses the floor. It also includes a second living room with a fireplace as an alternative social area in which an exposed wall has been recovered and a large mirror has been placed where the doors that lead to the main room and another of the bedrooms are hidden. The bedrooms...