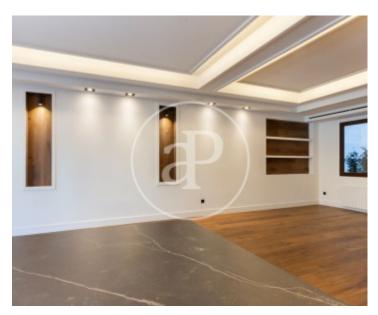

## Spectacular, brand new, completely renovated home with terrace and storage room next to the Colón Market.

The property has 190m2, distributed in 4 bedrooms, 3 bathrooms, two living rooms and an open kitchen. The property has been completely renovated with high quality materials and has been given a timeless contemporary style. It has large spaces and stately notes, such as its high ceilings with moldings, carabista wall and decorative details on the ceiling and wood paneled areas, as well as a fireplace and large completely renovated windows that provide excellent insulation and luminosity throughout the day. The property also has an exclusive terrace in the

main bedroom area and a storage room on the roof. The day area consists of a spacious living-dining room distributed in 4 rooms (sofa-television area, dining room, kitchen with peninsula and seating corner with a viewing point). The television area and part of the hallway have been paneled with solid oak wood that also dresses the floor. It also includes a second living room with a fireplace as an alternative social area in which an exposed wall has been recovered and a large mirror has been placed where the doors that lead to the main room and another of the bedrooms are hidden. The bedrooms...