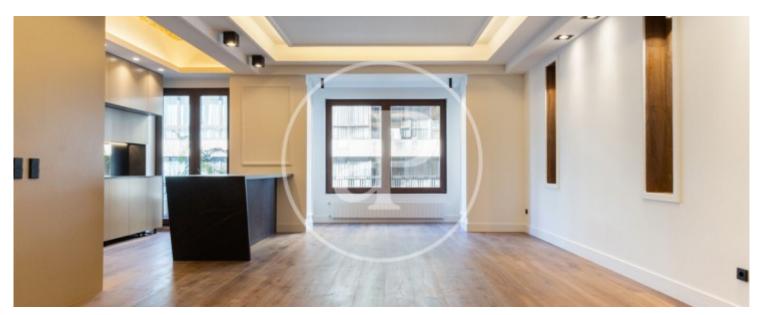

## Spectacular, brand new, completely renovated home with terrace and storage room next to the Colón Market.

The property has 190m2, distributed in 4 bedrooms, 3 bathrooms, two living rooms and an open kitchen. The property has been completely renovated with high quality materials and has been given a timeless contemporary style. It has large spaces and stately notes, such as its high ceilings with moldings, carabista wall and decorative details on the ceiling and wood paneled areas, as well as a fireplace and large completely renovated windows that provide excellent insulation and luminosity throughout the day. The property also has an exclusive terrace in the

main bedroom area and a storage room on the roof. The day area consists of a spacious living-dining room distributed in 4 rooms (sofa-television area, dining room, kitchen with peninsula and seating corner with a viewing point). The television area and part of the hallway have been paneled with solid oak wood that also dresses the floor. It also includes a second living room with a fireplace as an alternative social area in which an exposed wall has been recovered and a large mirror has been placed where the doors that lead to the main room and another of the bedrooms are hidden. The bedrooms...