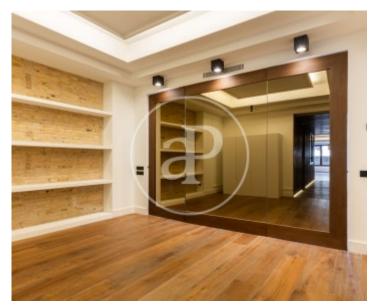

## Spectacular, brand new, completely renovated home with terrace and storage room next to the Colón Market.

The property has 190m2, distributed in 4 bedrooms, 3 bathrooms, two living rooms and an open kitchen. The property has been completely renovated with high quality materials and has been given a timeless contemporary style. It has large spaces and stately notes, such as its high ceilings with moldings, carabista wall and decorative details on the ceiling and wood paneled areas, as well as a fireplace and large completely renovated windows that provide excellent insulation and luminosity throughout the day. The property also has an exclusive terrace in the

main bedroom area and a storage room on the roof. The day area consists of a spacious living-dining room distributed in 4 rooms (sofa-television area, dining room, kitchen with peninsula and seating corner with a viewing point). The television area and part of the hallway have been paneled with solid oak wood that also dresses the floor. It also includes a second living room with a fireplace as an alternative social area in which an exposed wall has been recovered and a large mirror has been placed where the doors that lead to the main room and another of the bedrooms are hidden. The bedrooms...