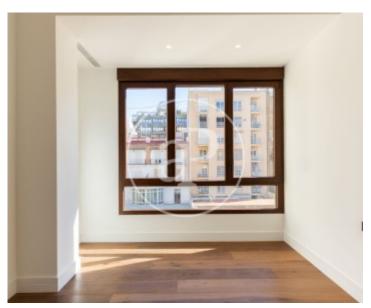

## Spectacular, brand new, completely renovated home with terrace and storage room next to the Colón Market.

The property has 190m2, distributed in 4 bedrooms, 3 bathrooms, two living rooms and an open kitchen. The property has been completely renovated with high quality materials and has been given a timeless contemporary style. It has large spaces and stately notes, such as its high ceilings with moldings, carabista wall and decorative details on the ceiling and wood paneled areas, as well as a fireplace and large completely renovated windows that provide excellent insulation and luminosity throughout the day. The property also has an exclusive terrace in the