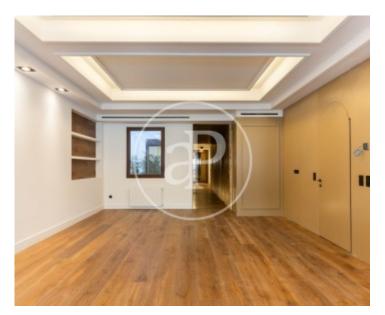

## Spectacular, brand new, completely renovated home with terrace and storage room next to the Colón Market.

The property has 190m2, distributed in 4 bedrooms, 3 bathrooms, two living rooms and an open kitchen. The property has been completely renovated with high quality materials and has been given a timeless contemporary style. It has large spaces and stately notes, such as its high ceilings with moldings, carabista wall and decorative details on the ceiling and wood paneled areas, as well as a fireplace and large completely renovated windows that provide excellent insulation and luminosity throughout the day. The property also has an exclusive terrace in the

main bedroom area and a storage room on the roof. The day area consists of a spacious living-dining room distributed in 4 rooms (sofa-television area, dining room, kitchen with peninsula and seating corner with a viewing point). The television area and part of the hallway have been paneled with solid oak wood that also dresses the floor. It also includes a second living room with a fireplace as an alternative social area in which an exposed wall has been recovered and a large mirror has been placed where the doors that lead to the main room and another of the bedrooms are hidden. The bedrooms...