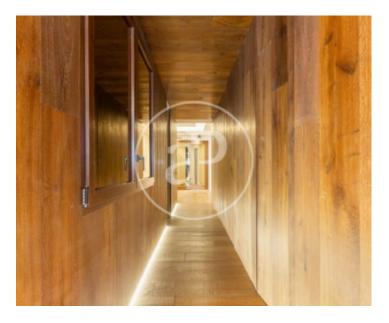

main bedroom area and a storage room on the roof. The day area consists of a spacious living-dining room distributed in 4 rooms (sofa-television area, dining room, kitchen with peninsula and seating corner with a viewing point). The television area and part of the hallway have been paneled with solid oak wood that also dresses the floor. It also includes a second living room with a fireplace as an alternative social area in which an exposed wall has been recovered and a large mirror has been placed where the doors that lead to the main room and another of the bedrooms are hidden. The bedrooms...