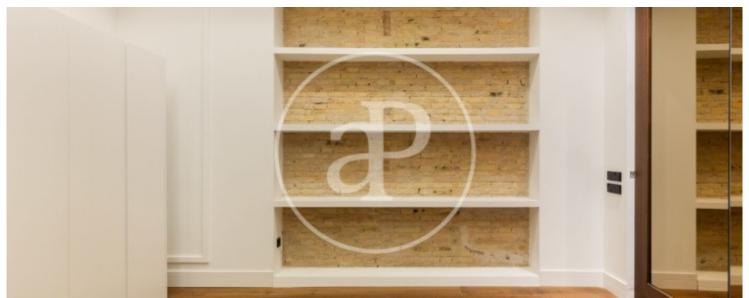

## Spectacular, brand new, completely renovated home with terrace and storage room next to the Colón Market.

The property has 190m2, distributed in 4 bedrooms, 3 bathrooms, two living rooms and an open kitchen. The property has been completely renovated with high quality materials and has been given a timeless contemporary style. It has large spaces and stately notes, such as its high ceilings with moldings, carabista wall and decorative details on the ceiling and wood paneled areas, as well as a fireplace and large completely renovated windows that provide excellent insulation and luminosity throughout the day. The property also has an exclusive terrace in the

main bedroom area and a storage room on the roof. The day area consists of a spacious living-dining room distributed in 4 rooms (sofa-television area, dining room, kitchen with peninsula and seating corner with a viewing point). The television area and part of the hallway have been paneled with solid oak wood that also dresses the floor. It also includes a second living room with a fireplace as an alternative social area in which an exposed wall has been recovered and a large mirror has been placed where the doors that lead to the main room and another of the bedrooms are hidden. The bedrooms...