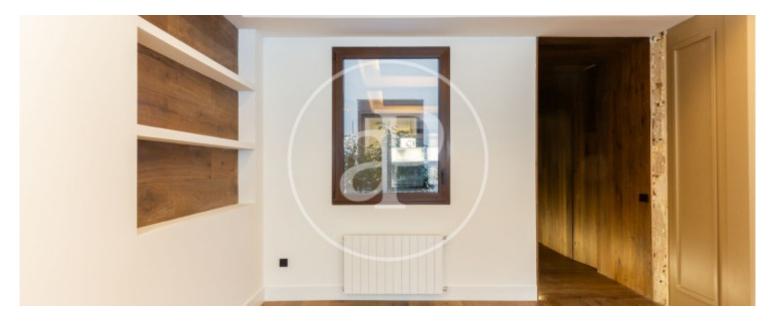

## Spectacular, brand new, completely renovated home with terrace and storage room next to the Colón Market.

The property has 190m2, distributed in 4 bedrooms, 3 bathrooms, two living rooms and an open kitchen. The property has been completely renovated with high quality materials and has been given a timeless contemporary style. It has large spaces and stately notes, such as its high ceilings with moldings, carabista wall and decorative details on the ceiling and wood paneled areas, as well as a fireplace and large completely renovated windows that provide excellent insulation and luminosity throughout the day. The property also has an exclusive terrace in the

main bedroom area and a storage room on the roof. The day area consists of a spacious living-dining room distributed in 4 rooms (sofa-television area, dining room, kitchen with peninsula and seating corner with a viewing point). The television area and part of the hallway have been paneled with solid oak wood that also dresses the floor. It also includes a second living room with a fireplace as an alternative social area in which an exposed wall has been recovered and a large mirror has been placed where the doors that lead to the main room and another of the bedrooms are hidden. The bedrooms...