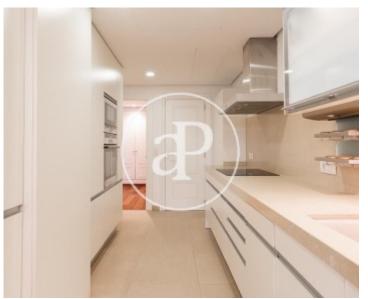

With an area of 250 m2, they are distributed in four large bedrooms. The social area consists of a spacious living room and access to the fully equipped designer kitchen. The house has three bathrooms, two independent and another in suite and are complete. The building was completely rebuilt in 2008, conserving only its historical façade, so we are facing a new house and high quality materials have been used (parquet floor, sliding doors, armored entrance door, built-in wardrobes). It is rented unfurnished. It is located in the area of Pla del Remei, in the well-known and commercial Colón street. Unique location due to its proximity to the best shopping, leisure and restoration areas of the city and the River Turia garden. It has nearby hotels, theaters (Teatro Rialto), movie theaters (ABC Park Cinemas), shopping centers and schools. If you want to visit this large house, contact us, we will be happy to assist you.