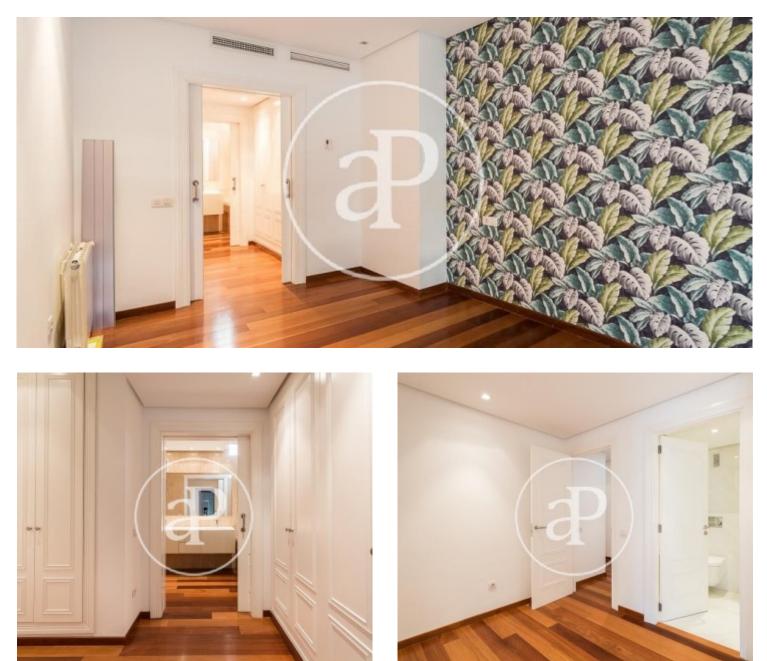

With an area of 250 m2, they are distributed in four large bedrooms. The social area consists of a spacious living room and access to the fully equipped designer kitchen. The house has three bathrooms, two independent and another in suite and are complete. The building was completely rebuilt in 2008, conserving only its historical façade, so we are facing a new house and high quality materials have been used (parquet floor, sliding doors, armored entrance door, built-in wardrobes). It is rented unfurnished. It is located in the area of Pla del Remei, in the well-known and commercial Colón street. Unique location due to its proximity to the best shopping, leisure and restoration areas of the city and the River Turia garden. It has nearby hotels, theaters (Teatro Rialto), movie theaters (ABC Park Cinemas), shopping centers and schools. If you want to visit this large house, contact us, we will be happy to assist you.