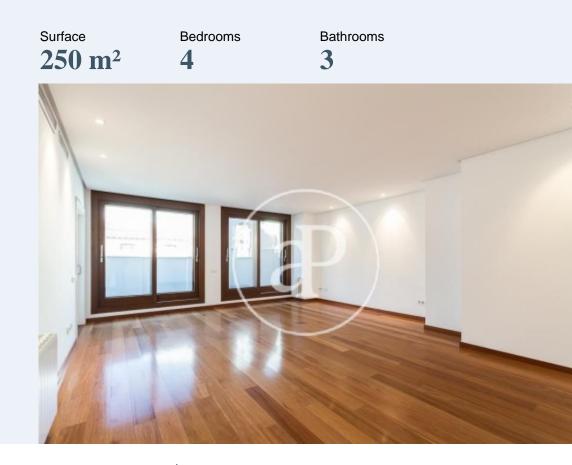

With an area of 250 m2, they are distributed in four large bedrooms. The social area consists of a spacious living room and access to the fully equipped designer kitchen. The house has three bathrooms, two independent and another in suite and are complete. The building was completely rebuilt in 2008, conserving only its historical façade, so we are facing a new house and high quality materials have been used (parquet floor, sliding doors, armored entrance door, built-in wardrobes). It is rented unfurnished. It is located in the area of Pla del Remei, in the well-known and commercial Colón street. Unique location due to its proximity to the best shopping, leisure and restoration areas of the city and the River Turia garden. It has nearby hotels, theaters (Teatro Rialto), movie theaters (ABC Park Cinemas), shopping centers and schools. If you want to visit this large house, contact us, we will be happy to assist you.