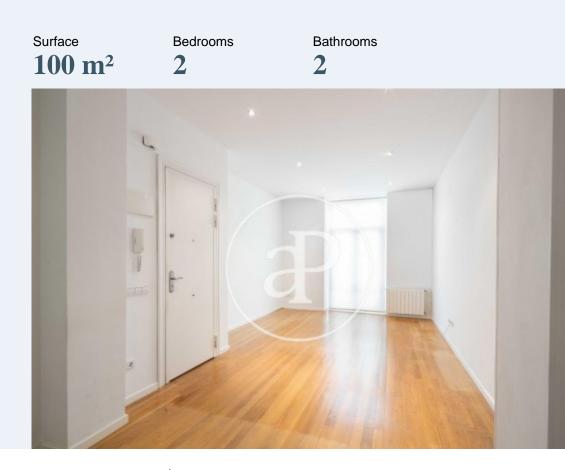

# Two bedroom apartment in Pla del Remei de València

In the exclusive area of Pla del Remei and in one of its main roads, we find this splendid house with two bedrooms and two bathrooms.

The house we offer has a logical distribution to be comfortably inhabited, with separation of the night and day areas. The property is unfurnished but with its kitchen equipped with appliances of first brands and practically new. We highlight from this floor its luminosity granted by its large windows, which we perceive how much we cross the entrance threshold. As for comfort, the house is parquet based on all its surfaces, with the exception of wet areas. It has built-in wardrobes in hall and rooms as well as natural gas heating. The property is located in an elegant street in the center of Valencia, has all the services around it: Schools, supermarkets, small shops in the neighborhood and the necessary communications to travel anywhere in Valencia: Metro, buses of different lines, etc. . Its location in the center of the City, configures it as a comfortable and lively, spacious and only three minutes from the Town Hall Square. If you want to know this beautiful home, contact us.