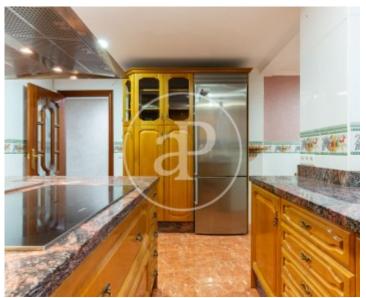

# aProperties presents this spacious three bedroom apartment.

One of the bedrooms is en suite, which means it has its own private bathroom, providing privacy and comfort. In addition, there are three full bathrooms in total in the property. The apartment has a magnificent walk-in closet, which is a great attraction for those who need additional space for storage and organization of clothes and accessories. The kitchen is very well equipped with top brand appliances. The apartment has a large living and dining room that opens onto a very pleasant balcony terrace. This space is ideal for relaxing and entertaining friends and family. The property is fitted with high quality wooden built-in closets, adding a touch of elegance and functionality. Energy efficient glazing and enclosures will help keep the property comfortable and energy efficient. In addition, hot/cold air conditioning provides control over the interior temperature. The availability of a concierge in the building is an added convenience, as he can help with security tasks and facilitate daily life. The property is open to furnishing the property, which may be convenient for those looking for a move-in ready solution. In addition, the rental price includes a parking space in the same...