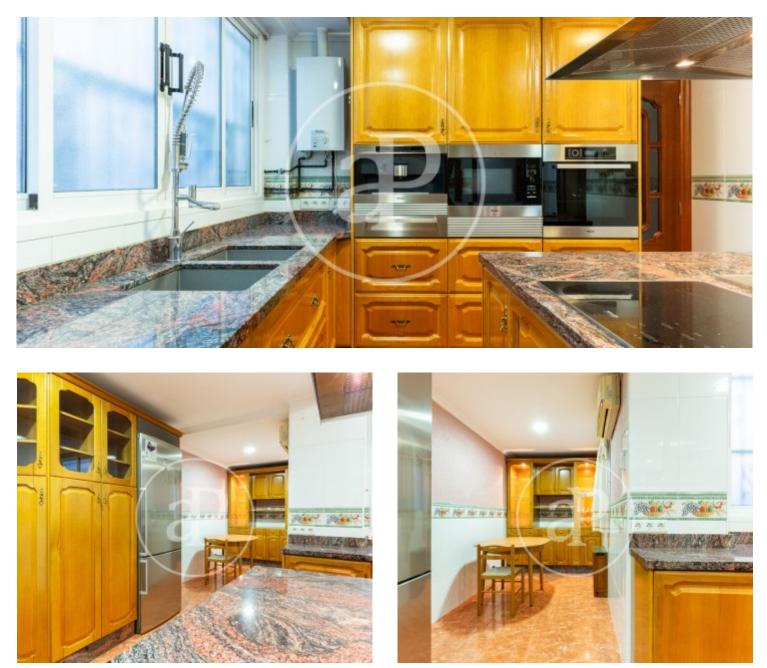

# aProperties presents this spacious three bedroom apartment.

One of the bedrooms is en suite, which means it has its own private bathroom, providing privacy and comfort. In addition, there are three full bathrooms in total in the property. The apartment has a magnificent walk-in closet, which is a great attraction for those who need additional space for storage and organization of clothes and accessories. The kitchen is very well equipped with top brand appliances. The apartment has a large living and dining room that opens onto a very pleasant balcony terrace. This space is ideal for relaxing and entertaining friends and family. The property is fitted with high quality wooden built-in closets, adding a touch of elegance and functionality. Energy efficient glazing and enclosures will help keep the property comfortable and energy efficient. In addition, hot/cold air conditioning provides control over the interior temperature. The availability of a concierge in the building is an added convenience, as he can help with security tasks and facilitate daily life. The property is open to furnishing the property, which may be convenient for those looking for a move-in ready solution. In addition, the rental price includes a parking space in the same...