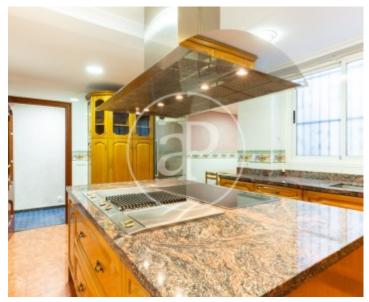

# aProperties presents this spacious three bedroom apartment.

One of the bedrooms is en suite, which means it has its own private bathroom, providing privacy and comfort. In addition, there are three full bathrooms in total in the property. The apartment has a magnificent walk-in closet, which is a great attraction for those who need additional space for storage and organization of clothes and accessories. The kitchen is very well equipped with top brand appliances. The apartment has a large living and dining room that opens onto a very pleasant balcony terrace. This space is ideal for relaxing and entertaining friends and family. The property is fitted with high quality wooden built-in closets, adding a touch of elegance and functionality. Energy efficient glazing and enclosures will help keep the property comfortable and energy efficient. In addition, hot/cold air conditioning provides control over the interior temperature. The availability of a concierge in the building is an added convenience, as he can help with security tasks and facilitate daily life. The property is open to furnishing the property, which may be convenient for those looking for a move-in ready solution. In addition, the rental price includes a parking space in the same...