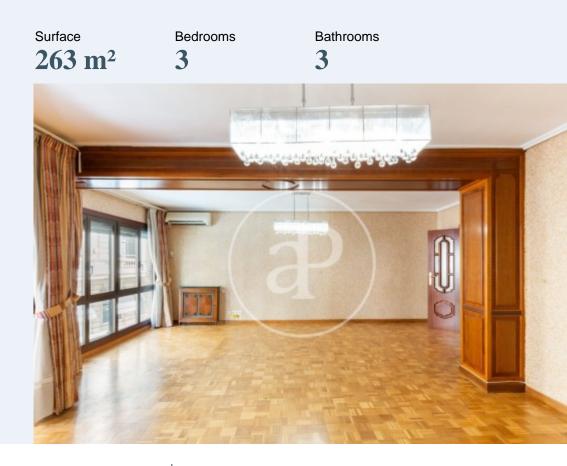

# aProperties presents this spacious three bedroom apartment.

One of the bedrooms is en suite, which means it has its own private bathroom, providing privacy and comfort. In addition, there are three full bathrooms in total in the property. The apartment has a magnificent walk-in closet, which is a great attraction for those who need additional space for storage and organization of clothes and accessories. The kitchen is very well equipped with top brand appliances. The apartment has a large living and dining room that opens onto a very pleasant balcony terrace. This space is ideal for relaxing and entertaining friends and family. The property is fitted with high quality wooden built-in closets, adding a touch of elegance and functionality. Energy efficient glazing and enclosures will help keep the property comfortable and energy efficient. In addition, hot/cold air conditioning provides control over the interior temperature. The availability of a concierge in the building is an added convenience, as he can help with security tasks and facilitate daily life. The property is open to furnishing the property, which may be convenient for those looking for a move-in ready solution. In addition, the rental price includes a parking space in the same...