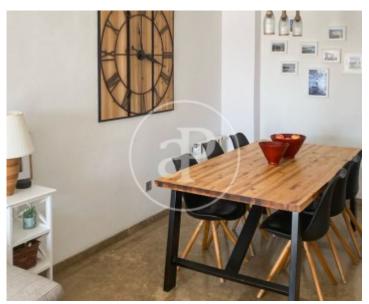

## **Features**

✓ Views ✓ Heating

✓ AACC
✓ Lift

Price

455,000 €

Surface Bedrooms Bathrooms  $132 \ m^2$  3

Aproperties presents this magnificent apartment located in the prestigious area of Penya-Roja, with a privileged location in front of the Oceanografic and a few steps from the Turia River bed.

Its proximity to pharmacies, schools, Aqua, El Corte Inglés and the Samaranch sports center makes it an ideal place with all the services and amenities at your fingertips. The house, located on the first floor, stands out for its total exteriority and double Southeast-Northwest orientation, which provides exceptional natural lighting in its 132 m² built, according to cadastre. Upon entering, a welcoming foyer welcomes you, leading to a spacious living-dining room.

It has 3 double bedrooms, the main one with an en-suite bathroom, and another full bathroom. The kitchen is new, recently renovated, with an office concept with a gallery, equipped with high quality furniture that combines style and functionality. Large windows in all rooms provide exceptional light, along with cross ventilation that provides a fresh and pleasant atmosphere. The finishes and details of the home stand out. It has individual heating through radiators and air conditioning through ducts. In addition, the property has 5 built-in wardrobes that offer ample storage space. It includes...