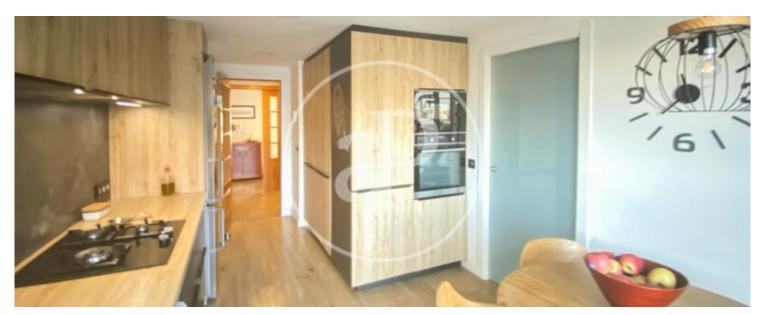

It has 3 double bedrooms, the main one with an en-suite bathroom, and another full bathroom. The kitchen is new, recently renovated, with an office concept with a gallery, equipped with high quality furniture that combines style and functionality. Large windows in all rooms provide exceptional light, along with cross ventilation that provides a fresh and pleasant atmosphere. The finishes and details of the home stand out. It has individual heating through radiators and air conditioning through ducts. In addition, the property has 5 built-in wardrobes that offer ample storage space. It includes...