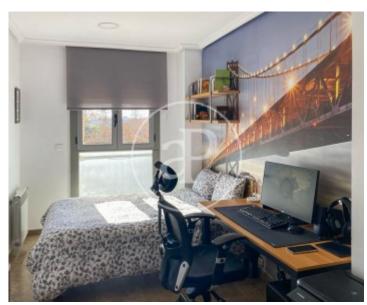

It has 3 double bedrooms, the main one with an en-suite bathroom, and another full bathroom. The kitchen is new, recently renovated, with an office concept with a gallery, equipped with high quality furniture that combines style and functionality. Large windows in all rooms provide exceptional light, along with cross ventilation that provides a fresh and pleasant atmosphere. The finishes and details of the home stand out. It has individual heating through radiators and air conditioning through ducts. In addition, the property has 5 built-in wardrobes that offer ample storage space. It includes...