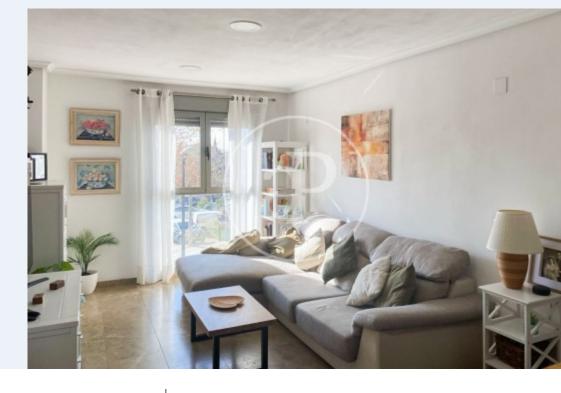

## **Features**

✓ Views ✓ Heating

✓ AACC
✓ Lift

Price

455,000 €

Surface Bedrooms Bathrooms  $132 \ m^2$  3

Aproperties presents this magnificent apartment located in the prestigious area of Penya-Roja, with a privileged location in front of the Oceanografic and a few steps from the Turia River bed.

Its proximity to pharmacies, schools, Aqua, El Corte Inglés and the Samaranch sports center makes it an ideal place with all the services and amenities at your fingertips. The house, located on the first floor, stands out for its total exteriority and double Southeast-Northwest orientation, which provides exceptional natural lighting in its 132 m² built, according to cadastre. Upon entering, a welcoming foyer welcomes you, leading to a spacious living-dining room.

It has 3 double bedrooms, the main one with an en-suite bathroom, and another full bathroom. The kitchen is new, recently renovated, with an office concept with a gallery, equipped with high quality furniture that combines style and functionality. Large windows in all rooms provide exceptional light, along with cross ventilation that provides a fresh and pleasant atmosphere. The finishes and details of the home stand out. It has individual heating through radiators and air conditioning through ducts. In addition, the property has 5 built-in wardrobes that offer ample storage space. It includes...