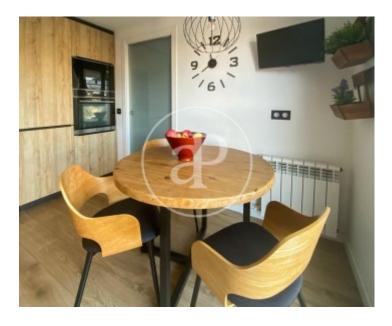

It has 3 double bedrooms, the main one with an en-suite bathroom, and another full bathroom. The kitchen is new, recently renovated, with an office concept with a gallery, equipped with high quality furniture that combines style and functionality. Large windows in all rooms provide exceptional light, along with cross ventilation that provides a fresh and pleasant atmosphere. The finishes and details of the home stand out. It has individual heating through radiators and air conditioning through ducts. In addition, the property has 5 built-in wardrobes that offer ample storage space. It includes...