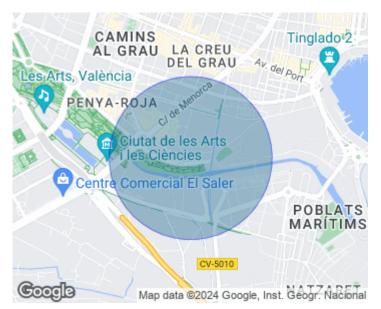

## **Features**

✓ Views ✓ Heating

✓ AACC
✓ Lift

Price

455,000 €

Surface Bedrooms Bathrooms  $132 \ m^2$  3

Aproperties presents this magnificent apartment located in the prestigious area of Penya-Roja, with a privileged location in front of the Oceanografic and a few steps from the Turia River bed.

Its proximity to pharmacies, schools, Aqua, El Corte Inglés and the Samaranch sports center makes it an ideal place with all the services and amenities at your fingertips. The house, located on the first floor, stands out for its total exteriority and double Southeast-Northwest orientation, which provides exceptional natural lighting in its 132 m² built, according to cadastre. Upon entering, a welcoming foyer welcomes you, leading to a spacious living-dining room.