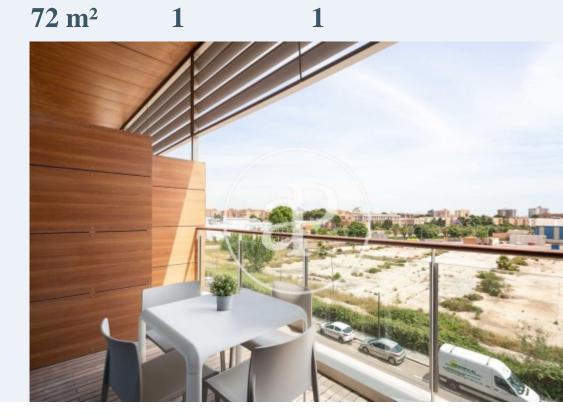

## Flat with terrace for rent in Patraix (Valencia)

**Bedroom** 

Surface

## **Features**

- ✓ Views
- Heating
- ✓ Furnished
- ✓ AACC
- ✓ Terrace
- Lift
- Security
- ✓ Concierge
- ✓ Has parking

Price

750 €

## 114 sqm flat with terrace and views in Patraix, Valencia.

The property has bedroom, 1 bathroom, 1 parking space, air conditioning, fitted wardrobes, laundry room, balcony, business contract, heating and concierge.