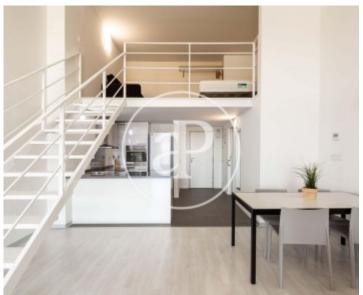

## Flat with terrace for rent in Patraix (Valencia)

**Bedroom** 

Surface

## **Features**

- ✓ Views
- Heating
- ✓ Furnished
- ✓ AACC
- ✓ Terrace
- Lift
- Security
- ✓ Concierge
- ✓ Has parking

Price

750 €

## 114 sqm flat with terrace and views in Patraix, Valencia.

The property has bedroom, 1 bathroom, 1 parking space, air conditioning, fitted wardrobes, laundry room, balcony, business contract, heating and concierge.