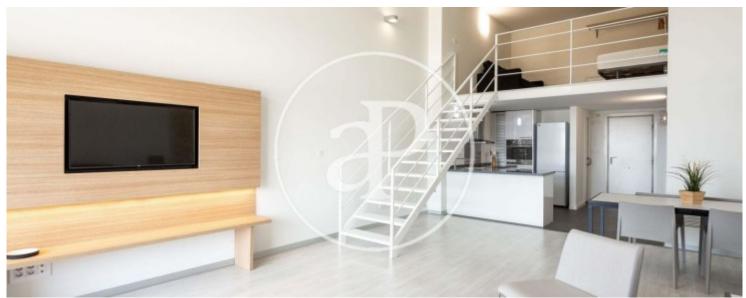

## Flat with terrace for rent in Patraix (Valencia)

**Bedroom** 

Surface

## **Features**

- ✓ Views
- Heating
- ✓ Furnished
- ✓ AACC
- ✓ Terrace
- Lift
- Security
- ✓ Concierge
- ✓ Has parking

Price

750 €

## 114 sqm flat with terrace and views in Patraix, Valencia.

The property has bedroom, 1 bathroom, 1 parking space, air conditioning, fitted wardrobes, laundry room, balcony, business contract, heating and concierge.