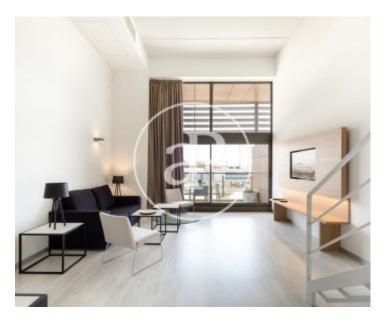

## 114 sqm flat with terrace and views in Patraix, Valencia.

The property has bedroom, 1 bathroom, 1 parking space, air conditioning, fitted wardrobes, laundry room, balcony, business contract, heating and concierge.