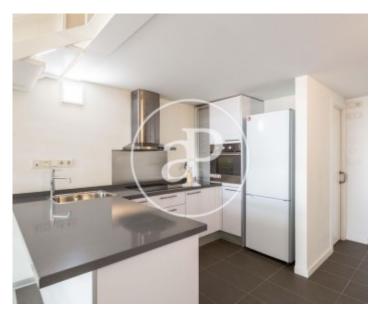

## 114 sqm flat with terrace and views in Patraix, Valencia.

The property has bedroom, 1 bathroom, 1 parking space, air conditioning, fitted wardrobes, laundry room, balcony, business contract, heating and concierge.