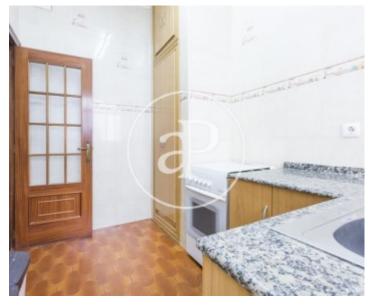

# **AVAILABLE FROM FEBRUARY 2020** This house, located in the area of Mestalla, has an area of 110.

This is divided as follows: an entrance hall that gives the hall from which all rooms depart: a bright living room, an independent kitchen equipped and exit to a gallery; four bedrooms (three of them exterior), all with their wardrobes and desk desks, and a full bathroom. The apartment is rented for students, it is furnished, the rooms have a lot of light, only one of them is interior although it is also bright and very spacious; has heating and elevator. It is in a great area, because it has all kinds of services around (Mercadona, Consum, outpatient, pharmacy, nurseries, schools and universities in its vicinity) and in turn has the best known areas of Valencia in terms of restaurants, cafes, bars and pubs (Polo and Peilorón, Xúquer, el Cedro, etc.). If you are interested in visiting this property, do not hesitate, contact us, we will be happy to show you.