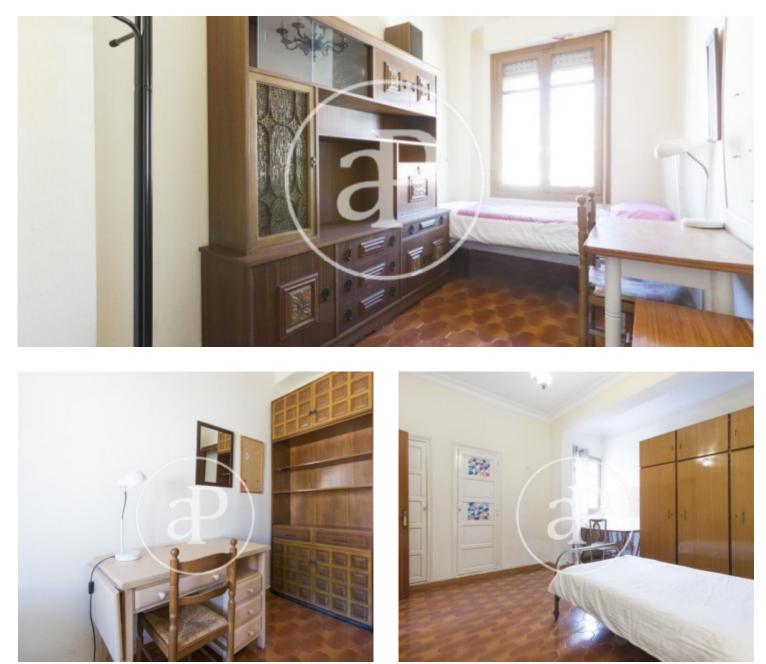

# **AVAILABLE FROM FEBRUARY 2020** This house, located in the area of Mestalla, has an area of 110.

This is divided as follows: an entrance hall that gives the hall from which all rooms depart: a bright living room, an independent kitchen equipped and exit to a gallery; four bedrooms (three of them exterior), all with their wardrobes and desk desks, and a full bathroom. The apartment is rented for students, it is furnished, the rooms have a lot of light, only one of them is interior although it is also bright and very spacious; has heating and elevator. It is in a great area, because it has all kinds of services around (Mercadona, Consum, outpatient, pharmacy, nurseries, schools and universities in its vicinity) and in turn has the best known areas of Valencia in terms of restaurants, cafes, bars and pubs (Polo and Peilorón, Xúquer, el Cedro, etc.). If you are interested in visiting this property, do not hesitate, contact us, we will be happy to show you.