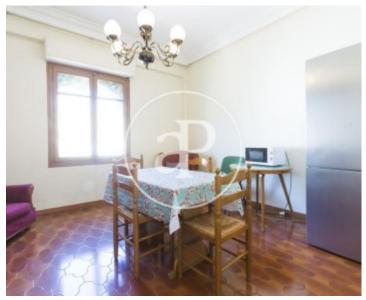

# **AVAILABLE FROM FEBRUARY 2020** This house, located in the area of Mestalla, has an area of 110.

This is divided as follows: an entrance hall that gives the hall from which all rooms depart: a bright living room, an independent kitchen equipped and exit to a gallery; four bedrooms (three of them exterior), all with their wardrobes and desk desks, and a full bathroom. The apartment is rented for students, it is furnished, the rooms have a lot of light, only one of them is interior although it is also bright and very spacious; has heating and elevator. It is in a great area, because it has all kinds of services around (Mercadona, Consum, outpatient, pharmacy, nurseries, schools and universities in its vicinity) and in turn has the best known areas of Valencia in terms of restaurants, cafes, bars and pubs (Polo and Peilorón, Xúquer, el Cedro, etc.). If you are interested in visiting this property, do not hesitate, contact us, we will be happy to show you.