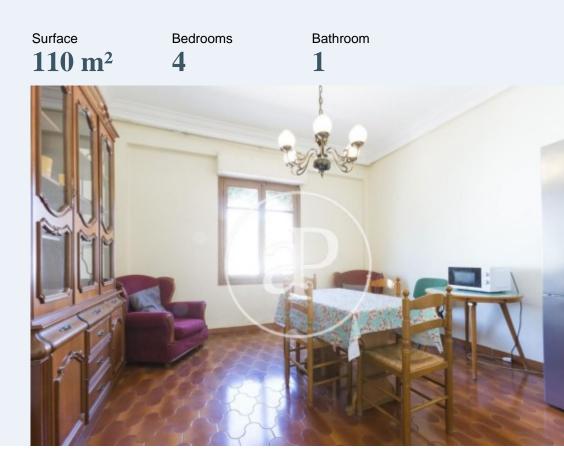

# **AVAILABLE FROM FEBRUARY 2020** This house, located in the area of Mestalla, has an area of 110.

This is divided as follows: an entrance hall that gives the hall from which all rooms depart: a bright living room, an independent kitchen equipped and exit to a gallery; four bedrooms (three of them exterior), all with their wardrobes and desk desks, and a full bathroom. The apartment is rented for students, it is furnished, the rooms have a lot of light, only one of them is interior although it is also bright and very spacious; has heating and elevator. It is in a great area, because it has all kinds of services around (Mercadona, Consum, outpatient, pharmacy, nurseries, schools and universities in its vicinity) and in turn has the best known areas of Valencia in terms of restaurants, cafes, bars and pubs (Polo and Peilorón, Xúquer, el Cedro, etc.). If you are interested in visiting this property, do not hesitate, contact us, we will be happy to show you.