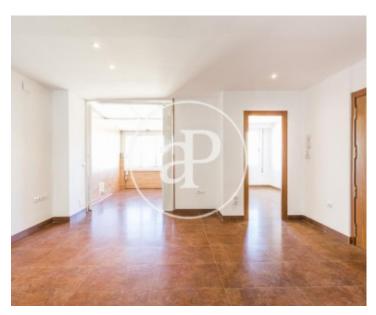

## **Features**

✓ Views ✓ Heating

✓ AACC ✓ Terrace

✓ Lift

Price

1,050 €

 $\begin{array}{ccc} \text{Surface} & \text{Bedrooms} & \text{Bathrooms} \\ \textbf{86} \ m^2 & \textbf{3} & \textbf{2} \end{array}$ 

In the demanded neighborhood of Mestalla, we find this incredible home, in the attic category, which is located on the seventh floor, with views of the Mestalla football stadium and the Aragón avenue. The house is renovated with quality materials, which gives the house a select characteristics, with climalit windows, cherry doors and porcelain floors of first quality. Upon entering we find the living room, which connects with a double room, the terrace, a bathroom and the corridor that connects with the other rooms of the house. The living room is quite spacious and connects with the terrace, which gives the option of being covered or not, thus giving multiple options, changing according to the season or weather conditions. In the same room as the living room we find a double room, with fitted

wardrobes and a service with space for washing machine and dryer. Already in the other room of the house, connected by a hall from the living room we find the kitchen, very well distributed and with very good quality furniture, a single room and the master bedroom with dressing room and bathroom en suite, although it gives the option enter the bathroom from the hallway. This magnificent home is located in the area of Mestalla, just ten minutes from downtown, such as Colón Street or Gran Via Marqués del Turia. With direct access to metro, bus or ValenBisi, this house is very well...