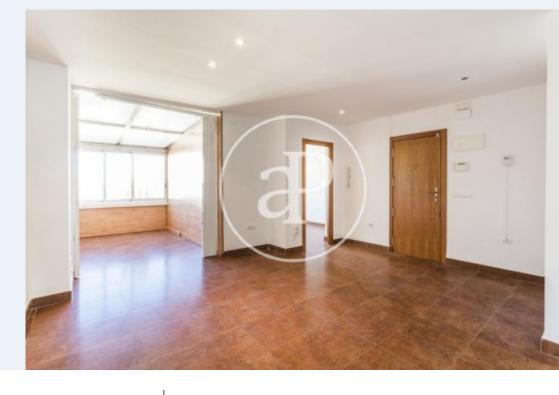

## **Features**

✓ Views ✓ Heating

✓ AACC ✓ Terrace

✓ Lift

Price

1,050 €

 $\begin{array}{ccc} \text{Surface} & \text{Bedrooms} & \text{Bathrooms} \\ \textbf{86} \ m^2 & \textbf{3} & \textbf{2} \end{array}$ 

In the demanded neighborhood of Mestalla, we find this incredible home, in the attic category, which is located on the seventh floor, with views of the Mestalla football stadium and the Aragón avenue. The house is renovated with quality materials, which gives the house a select characteristics, with climalit windows, cherry doors and porcelain floors of first quality. Upon entering we find the living room, which connects with a double room, the terrace, a bathroom and the corridor that connects with the other rooms of the house. The living room is quite spacious and connects with the terrace, which gives the option of being covered or not, thus giving multiple options, changing according to the season or weather conditions. In the same room as the living room we find a double room, with fitted

wardrobes and a service with space for washing machine and dryer. Already in the other room of the house, connected by a hall from the living room we find the kitchen, very well distributed and with very good quality furniture, a single room and the master bedroom with dressing room and bathroom en suite, although it gives the option enter the bathroom from the hallway. This magnificent home is located in the area of Mestalla, just ten minutes from downtown, such as Colón Street or Gran Via Marqués del Turia. With direct access to metro, bus or ValenBisi, this house is very well...