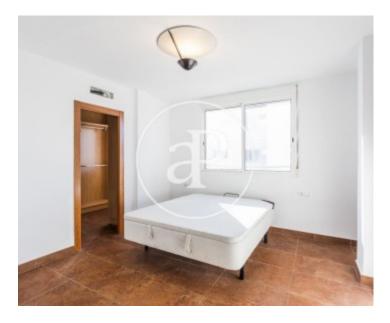

## **Features**

✓ Views ✓ Heating

✓ AACC ✓ Terrace

✓ Lift

Price

1,050 €

 $\begin{array}{ccc} \text{Surface} & \text{Bedrooms} & \text{Bathrooms} \\ \textbf{86} \ m^2 & \textbf{3} & \textbf{2} \end{array}$ 

In the demanded neighborhood of Mestalla, we find this incredible home, in the attic category, which is located on the seventh floor, with views of the Mestalla football stadium and the Aragón avenue. The house is renovated with quality materials, which gives the house a select characteristics, with climalit windows, cherry doors and porcelain floors of first quality. Upon entering we find the living room, which connects with a double room, the terrace, a bathroom and the corridor that connects with the other rooms of the house. The living room is quite spacious and connects with the terrace, which gives the option of being covered or not, thus giving multiple options, changing according to the season or weather conditions. In the same room as the living room we find a double room, with fitted

wardrobes and a service with space for washing machine and dryer. Already in the other room of the house, connected by a hall from the living room we find the kitchen, very well distributed and with very good quality furniture, a single room and the master bedroom with dressing room and bathroom en suite, although it gives the option enter the bathroom from the hallway. This magnificent home is located in the area of Mestalla, just ten minutes from downtown, such as Colón Street or Gran Via Marqués del Turia. With direct access to metro, bus or ValenBisi, this house is very well...