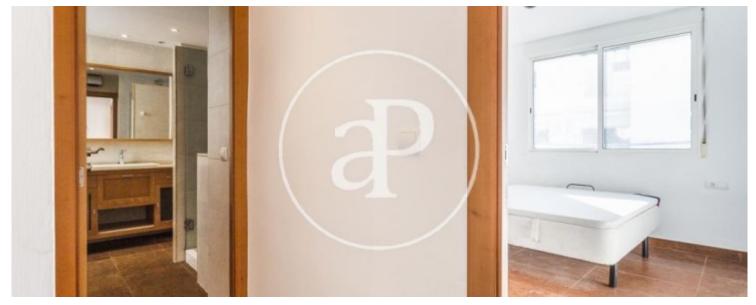

## **Features**

✓ Views ✓ Heating

✓ AACC ✓ Terrace

✓ Lift

Price

1,050 €

 $\begin{array}{ccc} \text{Surface} & \text{Bedrooms} & \text{Bathrooms} \\ \textbf{86} \ m^2 & \textbf{3} & \textbf{2} \end{array}$ 

In the demanded neighborhood of Mestalla, we find this incredible home, in the attic category, which is located on the seventh floor, with views of the Mestalla football stadium and the Aragón avenue. The house is renovated with quality materials, which gives the house a select characteristics, with climalit windows, cherry doors and porcelain floors of first quality. Upon entering we find the living room, which connects with a double room, the terrace, a bathroom and the corridor that connects with the other rooms of the house. The living room is quite spacious and connects with the terrace, which gives the option of being covered or not, thus giving multiple options, changing according to the season or weather conditions. In the same room as the living room we find a double room, with fitted

wardrobes and a service with space for washing machine and dryer. Already in the other room of the house, connected by a hall from the living room we find the kitchen, very well distributed and with very good quality furniture, a single room and the master bedroom with dressing room and bathroom en suite, although it gives the option enter the bathroom from the hallway. This magnificent home is located in the area of Mestalla, just ten minutes from downtown, such as Colón Street or Gran Via Marqués del Turia. With direct access to metro, bus or ValenBisi, this house is very well...