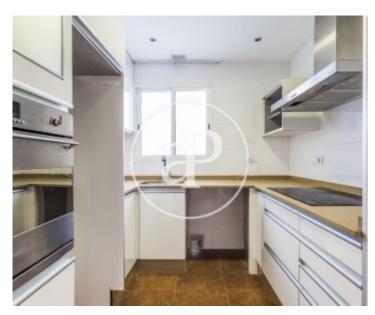

wardrobes and a service with space for washing machine and dryer. Already in the other room of the house, connected by a hall from the living room we find the kitchen, very well distributed and with very good quality furniture, a single room and the master bedroom with dressing room and bathroom en suite, although it gives the option enter the bathroom from the hallway. This magnificent home is located in the area of Mestalla, just ten minutes from downtown, such as Colón Street or Gran Via Marqués del Turia. With direct access to metro, bus or ValenBisi, this house is very well...