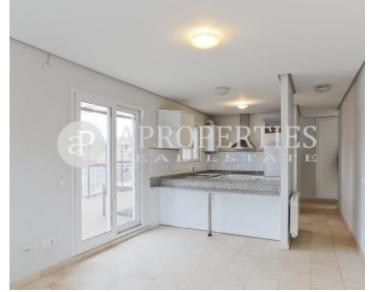

## **Features**

- Views
- Heating
- ✓ Furnished ✓ AACC
- Terrace
- Lift
- ✓ Concierge

Price

1,000 €

Surface **Bedroom Bathroom**  $60 \text{ m}^2$ 

This wonderful property is located near La Paz street, close to all kinds of shops: luxury shops, restaurants, supermarkets; next to places of interest in Valencia such as the Mercado, the Town Hall, Plaza de la Virgen, Plaza de la Reina, Calle Colón. This incredible property has a terrace of 100m2 distributed in L surrounding the property with a wonderful vault giving a characteristic and exclusive touch to the property, where you can put a game of table and chairs with umbrella, hammocks, barbecue, enable an area for sport, an area for leisure, put an awning or a pergola. It is distributed in a wonderful double room and an office kitchen connected to the living room. The elevator does not reach the floor of the building, until the bottom. Do not hesitate to contact us, we will be happy to