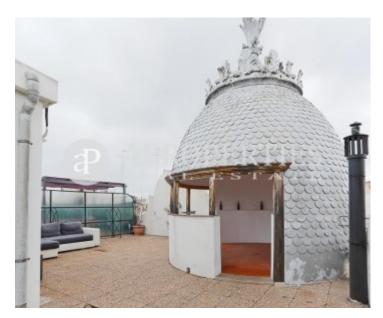

## **Features**

- Views
- Heating
- ✓ Furnished ✓ AACC
- Terrace
- Lift
- ✓ Concierge

Price

1,000 €

Surface **Bedroom Bathroom**  $60 \text{ m}^2$ 

This wonderful property is located near La Paz street, close to all kinds of shops: luxury shops, restaurants, supermarkets; next to places of interest in Valencia such as the Mercado, the Town Hall, Plaza de la Virgen, Plaza de la Reina, Calle Colón. This incredible property has a terrace of 100m2 distributed in L surrounding the property with a wonderful vault giving a characteristic and exclusive touch to the property, where you can put a game of table and chairs with umbrella, hammocks, barbecue, enable an area for sport, an area for leisure, put an awning or a pergola. It is distributed in a wonderful double room and an office kitchen connected to the living room. The elevator does not reach the floor of the building, until the bottom. Do not hesitate to contact us, we will be happy to