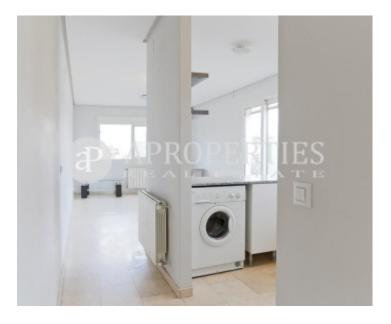

## **Features**

- Views
- Heating
- ✓ Furnished ✓ AACC
- Terrace
- Lift
- ✓ Concierge

Price

1,000 €

Surface **Bedroom Bathroom**  $60 \text{ m}^2$ 

This wonderful property is located near La Paz street, close to all kinds of shops: luxury shops, restaurants, supermarkets; next to places of interest in Valencia such as the Mercado, the Town Hall, Plaza de la Virgen, Plaza de la Reina, Calle Colón. This incredible property has a terrace of 100m2 distributed in L surrounding the property with a wonderful vault giving a characteristic and exclusive touch to the property, where you can put a game of table and chairs with umbrella, hammocks, barbecue, enable an area for sport, an area for leisure, put an awning or a pergola. It is distributed in a wonderful double room and an office kitchen connected to the living room. The elevator does not reach the floor of the building, until the bottom. Do not hesitate to contact us, we will be happy to