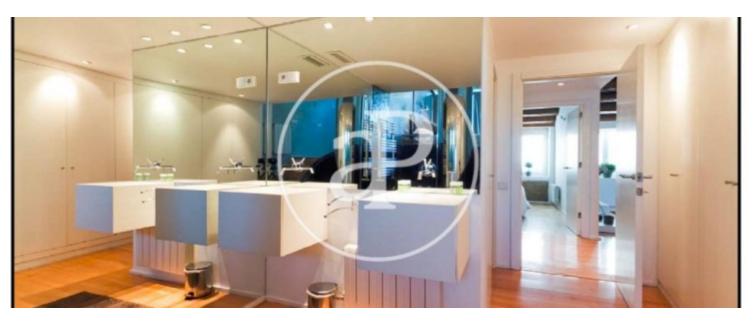

# Beautiful Penthouse in La Xerea, Ciutat Vella, it is rented WITHOUT FURNITURE on the 5th floor.

Built in 1915 and completely renovated. It has 4 bedrooms with fitted wardrobes, 3 large and sunny bedrooms and another that can be used as an office. Three fully-equipped bathrooms and a toilet. Two living rooms, a spacious and comfortable dining room with access to two terraces where you can appreciate a spectacular view that will enchant your senses. A functional kitchen with appliances: refrigerator, stove, dishwasher and dryer. It has a swimming pool and parking space included in the price. Pets Allowed. The furniture of the photographs are a demonstrative way, since the Attic is rented without furniture. Community and IBI expenses included in the price. The neighborhood of La Xerea, is a neighborhood of the city of Valencia, belonging to the district of Ciutat Vella. It is located in the center of the city and borders on the north with Trinitat, on the east with Exposició, on the south with Sant Fransesc and on the west with La Seu. Do not hesitate to contact us, we will be happy to assist you.