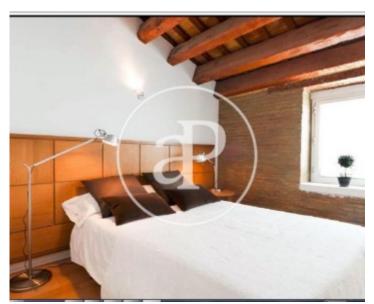

# Beautiful Penthouse in La Xerea, Ciutat Vella, it is rented WITHOUT FURNITURE on the 5th floor.

Built in 1915 and completely renovated. It has 4 bedrooms with fitted wardrobes, 3 large and sunny bedrooms and another that can be used as an office. Three fully-equipped bathrooms and a toilet. Two living rooms, a spacious and comfortable dining room with access to two terraces where you can appreciate a spectacular view that will enchant your senses. A functional kitchen with appliances: refrigerator, stove, dishwasher and dryer. It has a swimming pool and parking space included in the price. Pets Allowed. The furniture of the photographs are a demonstrative way, since the Attic is rented without furniture. Community and IBI expenses included in the price. The neighborhood of La Xerea, is a neighborhood of the city of Valencia, belonging to the district of Ciutat Vella. It is located in the center of the city and borders on the north with Trinitat, on the east with Exposició, on the south with Sant Fransesc and on the west with La Seu. Do not hesitate to contact us, we will be happy to assist you.