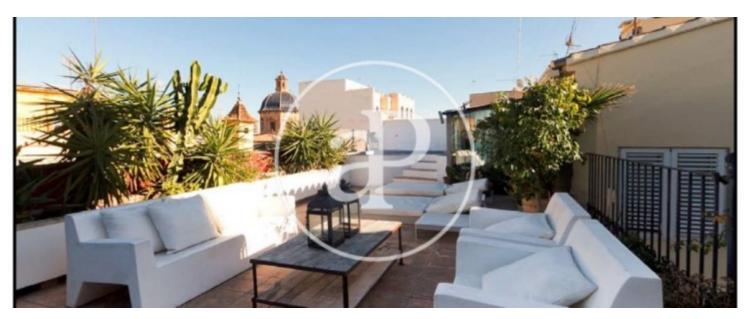

# Beautiful Penthouse in La Xerea, Ciutat Vella, it is rented WITHOUT FURNITURE on the 5th floor.

Built in 1915 and completely renovated. It has 4 bedrooms with fitted wardrobes, 3 large and sunny bedrooms and another that can be used as an office. Three fully-equipped bathrooms and a toilet. Two living rooms, a spacious and comfortable dining room with access to two terraces where you can appreciate a spectacular view that will enchant your senses. A functional kitchen with appliances: refrigerator, stove, dishwasher and dryer. It has a swimming pool and parking space included in the price. Pets Allowed. The furniture of the photographs are a demonstrative way, since the Attic is rented without furniture. Community and IBI expenses included in the price. The neighborhood of La Xerea, is a neighborhood of the city of Valencia, belonging to the district of Ciutat Vella. It is located in the center of the city and borders on the north with Trinitat, on the east with Exposició, on the south with Sant Fransesc and on the west with La Seu. Do not hesitate to contact us, we will be happy to assist you.