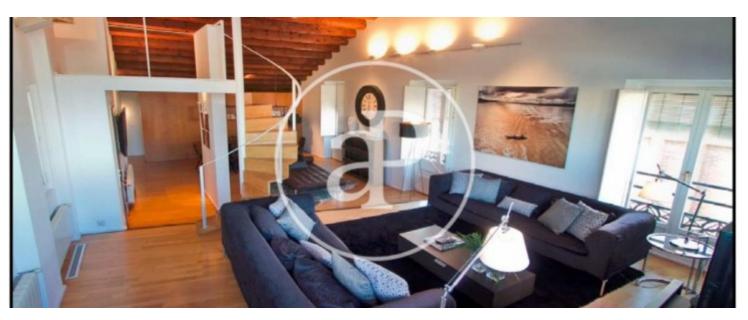

# Beautiful Penthouse in La Xerea, Ciutat Vella, it is rented WITHOUT FURNITURE on the 5th floor.

Built in 1915 and completely renovated. It has 4 bedrooms with fitted wardrobes, 3 large and sunny bedrooms and another that can be used as an office. Three fully-equipped bathrooms and a toilet. Two living rooms, a spacious and comfortable dining room with access to two terraces where you can appreciate a spectacular view that will enchant your senses. A functional kitchen with appliances: refrigerator, stove, dishwasher and dryer. It has a swimming pool and parking space included in the price. Pets Allowed. The furniture of the photographs are a demonstrative way, since the Attic is rented without furniture. Community and IBI expenses included in the price. The neighborhood of La Xerea, is a neighborhood of the city of Valencia, belonging to the district of Ciutat Vella. It is located in the center of the city and borders on the north with Trinitat, on the east with Exposició, on the south with Sant Fransesc and on the west with La Seu. Do not hesitate to contact us, we will be happy to assist you.