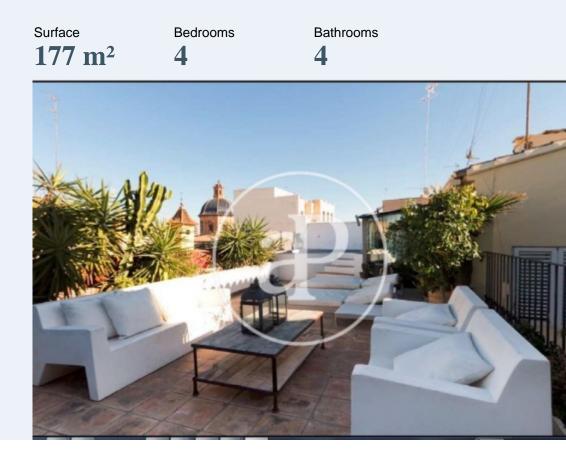

# Beautiful Penthouse in La Xerea, Ciutat Vella, it is rented WITHOUT FURNITURE on the 5th floor.

Built in 1915 and completely renovated. It has 4 bedrooms with fitted wardrobes, 3 large and sunny bedrooms and another that can be used as an office. Three fully-equipped bathrooms and a toilet. Two living rooms, a spacious and comfortable dining room with access to two terraces where you can appreciate a spectacular view that will enchant your senses. A functional kitchen with appliances: refrigerator, stove, dishwasher and dryer. It has a swimming pool and parking space included in the price. Pets Allowed. The furniture of the photographs are a demonstrative way, since the Attic is rented without furniture. Community and IBI expenses included in the price. The neighborhood of La Xerea, is a neighborhood of the city of Valencia, belonging to the district of Ciutat Vella. It is located in the center of the city and borders on the north with Trinitat, on the east with Exposició, on the south with Sant Fransesc and on the west with La Seu. Do not hesitate to contact us, we will be happy to assist you.