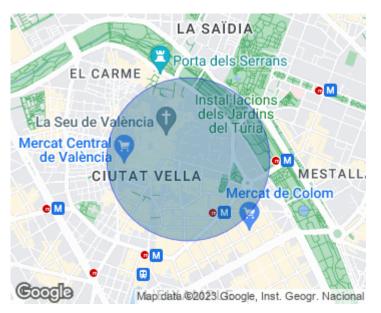

La Xerea, Valencia

**REF. AV2001059** 

**Features** 

# Beautiful Penthouse in La Xerea, Ciutat Vella, it is rented WITHOUT FURNITURE on the 5th floor.

Built in 1915 and completely renovated. It has 4 bedrooms with fitted wardrobes, 3 large and sunny bedrooms and another that can be used as an office. Three fully-equipped bathrooms and a toilet. Two living rooms, a spacious and comfortable dining room with access to two terraces where you can appreciate a spectacular view that will enchant your senses. A functional kitchen with appliances: refrigerator, stove, dishwasher and dryer. It has a swimming pool and parking space included in the price. Pets Allowed. The furniture of the photographs are a demonstrative way, since the Attic is rented without furniture. Community and IBI expenses included in the price. The neighborhood of La Xerea, is a neighborhood of the city of Valencia, belonging to the district of Ciutat Vella. It is located in the center of the city and borders on the north with Trinitat, on the east with Exposició, on the south with Sant Fransesc and on the west with La Seu. Do not hesitate to contact us, we will be happy to assist you.