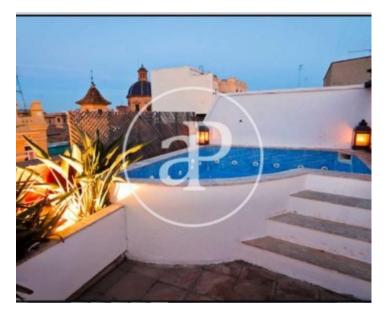

# Beautiful Penthouse in La Xerea, Ciutat Vella, it is rented WITHOUT FURNITURE on the 5th floor.

Built in 1915 and completely renovated. It has 4 bedrooms with fitted wardrobes, 3 large and sunny bedrooms and another that can be used as an office. Three fully-equipped bathrooms and a toilet. Two living rooms, a spacious and comfortable dining room with access to two terraces where you can appreciate a spectacular view that will enchant your senses. A functional kitchen with appliances: refrigerator, stove, dishwasher and dryer. It has a swimming pool and parking space included in the price. Pets Allowed. The furniture of the photographs are a demonstrative way, since the Attic is rented without furniture. Community and IBI expenses included in the price. The neighborhood of La Xerea, is a neighborhood of the city of Valencia, belonging to the district of Ciutat Vella. It is located in the center of the city and borders on the north with Trinitat, on the east with Exposició, on the south with Sant Fransesc and on the west with La Seu. Do not hesitate to contact us, we will be happy to assist you.