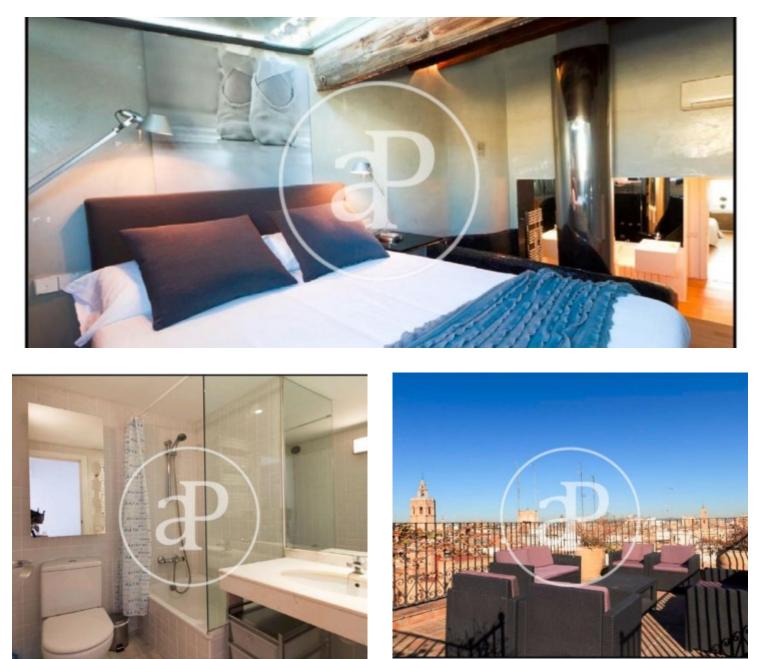

# Beautiful Penthouse in La Xerea, Ciutat Vella, it is rented WITHOUT FURNITURE on the 5th floor.

Built in 1915 and completely renovated. It has 4 bedrooms with fitted wardrobes, 3 large and sunny bedrooms and another that can be used as an office. Three fully-equipped bathrooms and a toilet. Two living rooms, a spacious and comfortable dining room with access to two terraces where you can appreciate a spectacular view that will enchant your senses. A functional kitchen with appliances: refrigerator, stove, dishwasher and dryer. It has a swimming pool and parking space included in the price. Pets Allowed. The furniture of the photographs are a demonstrative way, since the Attic is rented without furniture. Community and IBI expenses included in the price. The neighborhood of La Xerea, is a neighborhood of the city of Valencia, belonging to the district of Ciutat Vella. It is located in the center of the city and borders on the north with Trinitat, on the east with Exposició, on the south with Sant Fransesc and on the west with La Seu. Do not hesitate to contact us, we will be happy to assist you.