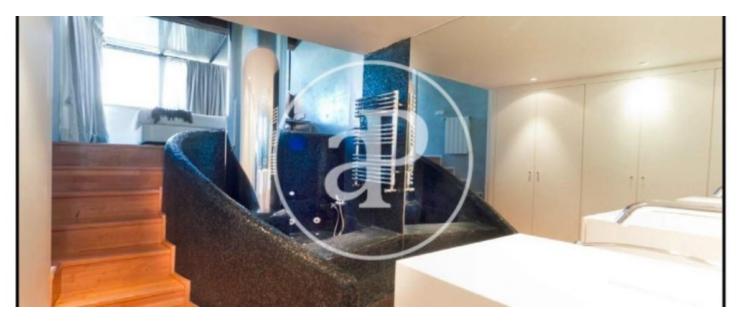

# Beautiful Penthouse in La Xerea, Ciutat Vella, it is rented WITHOUT FURNITURE on the 5th floor.

Built in 1915 and completely renovated. It has 4 bedrooms with fitted wardrobes, 3 large and sunny bedrooms and another that can be used as an office. Three fully-equipped bathrooms and a toilet. Two living rooms, a spacious and comfortable dining room with access to two terraces where you can appreciate a spectacular view that will enchant your senses. A functional kitchen with appliances: refrigerator, stove, dishwasher and dryer. It has a swimming pool and parking space included in the price. Pets Allowed. The furniture of the photographs are a demonstrative way, since the Attic is rented without furniture. Community and IBI expenses included in the price. The neighborhood of La Xerea, is a neighborhood of the city of Valencia, belonging to the district of Ciutat Vella. It is located in the center of the city and borders on the north with Trinitat, on the east with Exposició, on the south with Sant Fransesc and on the west with La Seu. Do not hesitate to contact us, we will be happy to assist you.