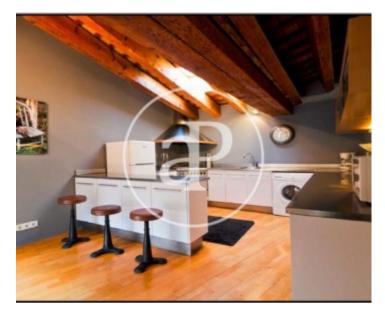

# Beautiful Penthouse in La Xerea, Ciutat Vella, it is rented WITHOUT FURNITURE on the 5th floor.

Built in 1915 and completely renovated. It has 4 bedrooms with fitted wardrobes, 3 large and sunny bedrooms and another that can be used as an office. Three fully-equipped bathrooms and a toilet. Two living rooms, a spacious and comfortable dining room with access to two terraces where you can appreciate a spectacular view that will enchant your senses. A functional kitchen with appliances: refrigerator, stove, dishwasher and dryer. It has a swimming pool and parking space included in the price. Pets Allowed. The furniture of the photographs are a demonstrative way, since the Attic is rented without furniture. Community and IBI expenses included in the price. The neighborhood of La Xerea, is a neighborhood of the city of Valencia, belonging to the district of Ciutat Vella. It is located in the center of the city and borders on the north with Trinitat, on the east with Exposició, on the south with Sant Fransesc and on the west with La Seu. Do not hesitate to contact us, we will be happy to assist you.