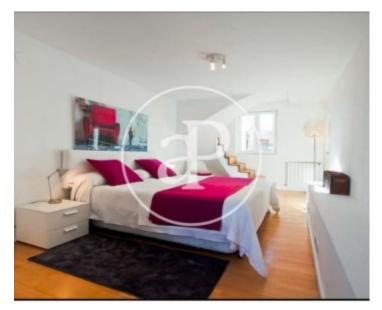

# Beautiful Penthouse in La Xerea, Ciutat Vella, it is rented WITHOUT FURNITURE on the 5th floor.

Built in 1915 and completely renovated. It has 4 bedrooms with fitted wardrobes, 3 large and sunny bedrooms and another that can be used as an office. Three fully-equipped bathrooms and a toilet. Two living rooms, a spacious and comfortable dining room with access to two terraces where you can appreciate a spectacular view that will enchant your senses. A functional kitchen with appliances: refrigerator, stove, dishwasher and dryer. It has a swimming pool and parking space included in the price. Pets Allowed. The furniture of the photographs are a demonstrative way, since the Attic is rented without furniture. Community and IBI expenses included in the price. The neighborhood of La Xerea, is a neighborhood of the city of Valencia, belonging to the district of Ciutat Vella. It is located in the center of the city and borders on the north with Trinitat, on the east with Exposició, on the south with Sant Fransesc and on the west with La Seu. Do not hesitate to contact us, we will be happy to assist you.