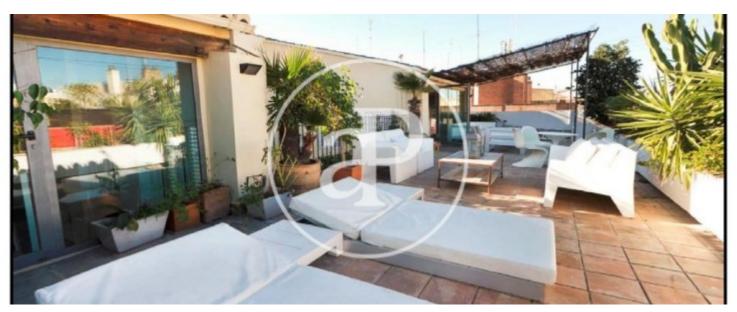

# Beautiful Penthouse in La Xerea, Ciutat Vella, it is rented WITHOUT FURNITURE on the 5th floor.

Built in 1915 and completely renovated. It has 4 bedrooms with fitted wardrobes, 3 large and sunny bedrooms and another that can be used as an office. Three fully-equipped bathrooms and a toilet. Two living rooms, a spacious and comfortable dining room with access to two terraces where you can appreciate a spectacular view that will enchant your senses. A functional kitchen with appliances: refrigerator, stove, dishwasher and dryer. It has a swimming pool and parking space included in the price. Pets Allowed. The furniture of the photographs are a demonstrative way, since the Attic is rented without furniture. Community and IBI expenses included in the price. The neighborhood of La Xerea, is a neighborhood of the city of Valencia, belonging to the district of Ciutat Vella. It is located in the center of the city and borders on the north with Trinitat, on the east with Exposició, on the south with Sant Fransesc and on the west with La Seu. Do not hesitate to contact us, we will be happy to assist you.