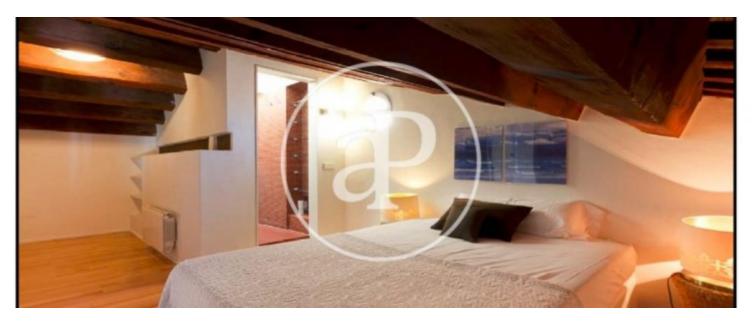

# Beautiful Penthouse in La Xerea, Ciutat Vella, it is rented WITHOUT FURNITURE on the 5th floor.

Built in 1915 and completely renovated. It has 4 bedrooms with fitted wardrobes, 3 large and sunny bedrooms and another that can be used as an office. Three fully-equipped bathrooms and a toilet. Two living rooms, a spacious and comfortable dining room with access to two terraces where you can appreciate a spectacular view that will enchant your senses. A functional kitchen with appliances: refrigerator, stove, dishwasher and dryer. It has a swimming pool and parking space included in the price. Pets Allowed. The furniture of the photographs are a demonstrative way, since the Attic is rented without furniture. Community and IBI expenses included in the price. The neighborhood of La Xerea, is a neighborhood of the city of Valencia, belonging to the district of Ciutat Vella. It is located in the center of the city and borders on the north with Trinitat, on the east with Exposició, on the south with Sant Fransesc and on the west with La Seu. Do not hesitate to contact us, we will be happy to assist you.