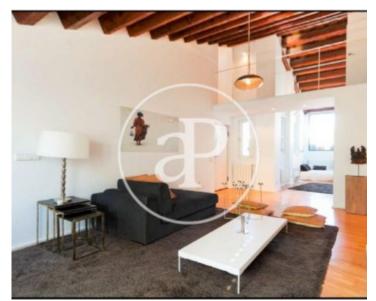

# Beautiful Penthouse in La Xerea, Ciutat Vella, it is rented WITHOUT FURNITURE on the 5th floor.

Built in 1915 and completely renovated. It has 4 bedrooms with fitted wardrobes, 3 large and sunny bedrooms and another that can be used as an office. Three fully-equipped bathrooms and a toilet. Two living rooms, a spacious and comfortable dining room with access to two terraces where you can appreciate a spectacular view that will enchant your senses. A functional kitchen with appliances: refrigerator, stove, dishwasher and dryer. It has a swimming pool and parking space included in the price. Pets Allowed. The furniture of the photographs are a demonstrative way, since the Attic is rented without furniture. Community and IBI expenses included in the price. The neighborhood of La Xerea, is a neighborhood of the city of Valencia, belonging to the district of Ciutat Vella. It is located in the center of the city and borders on the north with Trinitat, on the east with Exposició, on the south with Sant Fransesc and on the west with La Seu. Do not hesitate to contact us, we will be happy to assist you.