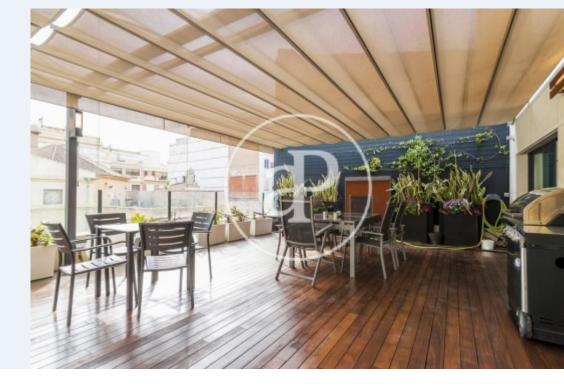

## **Features**

✓ Views ✓ Heating

✓ AACC ✓ Terrace

✓ Lift ✓ Has parking

Price

1,390,000 €

Surface Bedrooms Bathrooms 3

In the nerve center of Valencia, very close to the Garden of Túria and Calle de la Paz, we have this impressive duplex of 215 m2 with a terrace without equal of 70 m2, perfectly equipped.

Located in a building of recent construction, it has two access doors on the main floor, as well as a living-dining room, a modern kitchen and a guest toilet, as well as access to the wonderful terrace, equipped with drip irrigation. Then we go to the upper floor, where three rooms await us, highlighting the main one, as it has an en suite bathroom and dressing room. The third bathroom is characterized by having a skylight that gives it a special charm. The property is