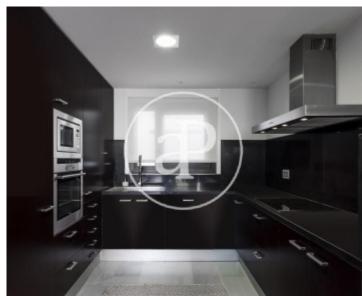

Located in a building of recent construction, it has two access doors on the main floor, as well as a living-dining room, a modern kitchen and a guest toilet, as well as access to the wonderful terrace, equipped with drip irrigation. Then we go to the upper floor, where three rooms await us, highlighting the main one, as it has an en suite bathroom and dressing room. The third bathroom is characterized by having a skylight that gives it a special charm. The property is