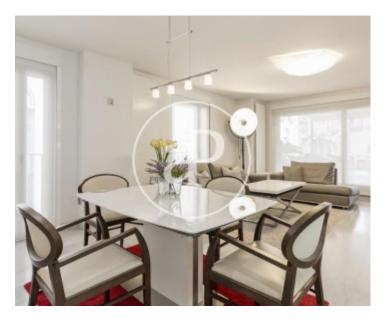

Located in a building of recent construction, it has two access doors on the main floor, as well as a living-dining room, a modern kitchen and a guest toilet, as well as access to the wonderful terrace, equipped with drip irrigation. Then we go to the upper floor, where three rooms await us, highlighting the main one, as it has an en suite bathroom and dressing room. The third bathroom is characterized by having a skylight that gives it a special charm. The property is

furnished with great taste, having several elements designed by famous designers and architects of the nineteenth and twentieth centuries, among which Gerrit Rietveld, Charles Rennie Mackintosh, Eileen Gray and Charles Eames. It has a large garage and its situation is unbeatable: just minutes from several emblematic gardens and areas of marked historical character.