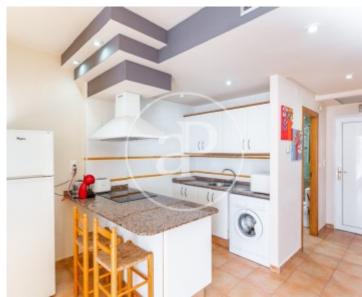

## Flat for rent with Terrace in La Eliana (Valencia)

## **Features**

✓ Views

✓ Furnished

✓ AACC

✓ Terrace

✓ Has parking

Price

1,220 €

 $\begin{array}{cccc} \text{Surface} & \text{Bedroom} & \text{Bathroom} \\ 100 \ m^2 & 1 & 1 \end{array}$ 