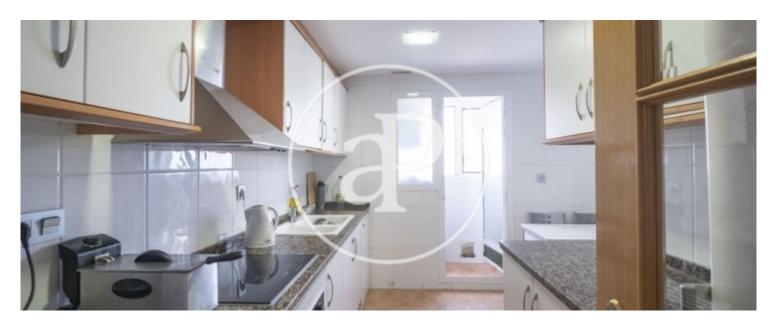

120m2 penthouse with a terrace of about 20m2 composed of three bedrooms and two bathrooms, totally exterior floor, with a spacious fully furnished living room, with three-seater sofa, 42-inch TV, and glass table of six people. The kitchen is also fully equipped with a dishwasher, hob, extractor, microwave, and refrigerator. The house has a parking space and storage room but they are currently occupied and will not be free until June 2020. With the Jesus metro stop a few