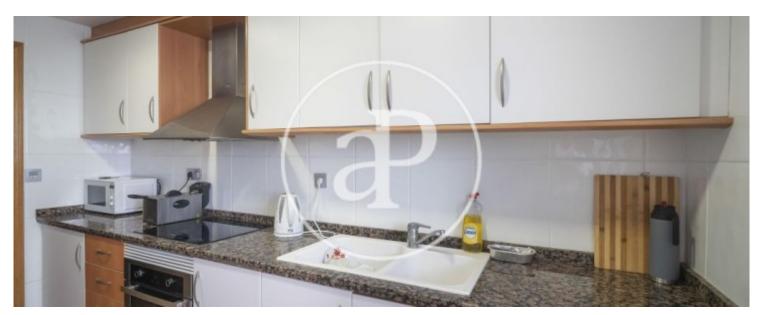

120m2 penthouse with a terrace of about 20m2 composed of three bedrooms and two bathrooms, totally exterior floor, with a spacious fully furnished living room, with three-seater sofa, 42-inch TV, and glass table of six people. The kitchen is also fully equipped with a dishwasher, hob, extractor, microwave, and refrigerator. The house has a parking space and storage room but they are currently occupied and will not be free until June 2020. With the Jesus metro stop a few