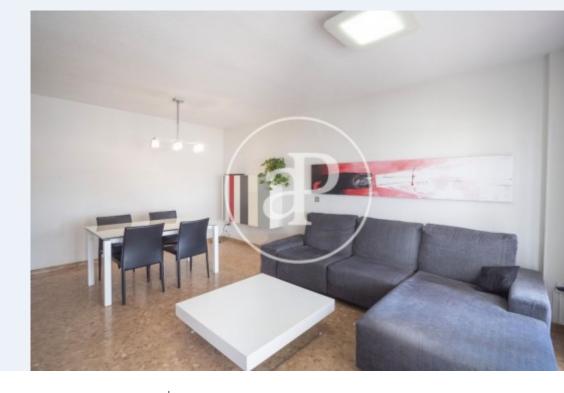

120m2 penthouse with a terrace of about 20m2 composed of three bedrooms and two bathrooms, totally exterior floor, with a spacious fully furnished living room, with three-seater sofa, 42-inch TV, and glass table of six people. The kitchen is also fully equipped with a dishwasher, hob, extractor, microwave, and refrigerator. The house has a parking space and storage room but they are currently occupied and will not be free until June 2020. With the Jesus metro stop a few

steps away, surrounded by all the necessary services, shopping centers, schools, gyms, garden areas and easy access to the south boulevard. Feel free to visit it! We will be happy to assist you.