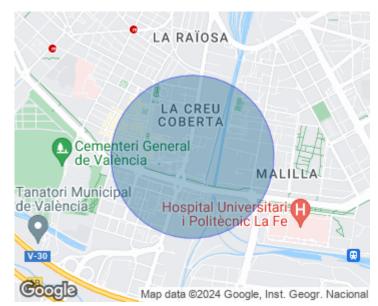

Price

900€

Surface Bedrooms Bathrooms  $120 \ m^2$  3

In the consolidated neighborhood of Jesus we find this Penthouse very well located, just 10 minutes walk from the center of Valencia, near the FE hospital, and the Joaquín Sorolla AVE station.

steps away, surrounded by all the necessary services, shopping centers, schools, gyms, garden areas and easy access to the south boulevard. Feel free to visit it! We will be happy to assist you.