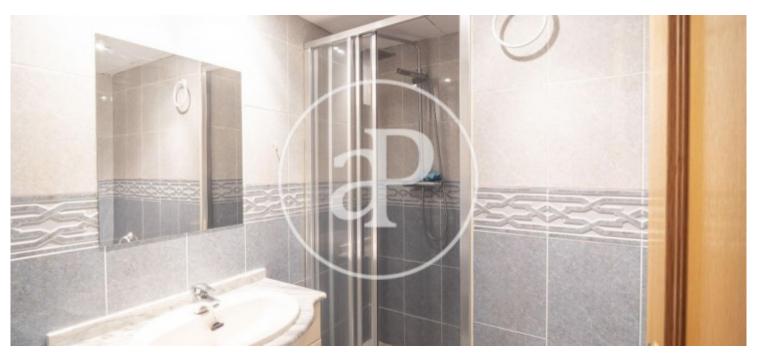

120m2 penthouse with a terrace of about 20m2 composed of three bedrooms and two bathrooms, totally exterior floor, with a spacious fully furnished living room, with three-seater sofa, 42-inch TV, and glass table of six people. The kitchen is also fully equipped with a dishwasher, hob, extractor, microwave, and refrigerator. The house has a parking space and storage room but they are currently occupied and will not be free until June 2020. With the Jesus metro stop a few