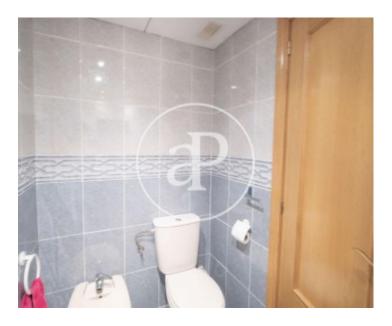

120m2 penthouse with a terrace of about 20m2 composed of three bedrooms and two bathrooms, totally exterior floor, with a spacious fully furnished living room, with three-seater sofa, 42-inch TV, and glass table of six people. The kitchen is also fully equipped with a dishwasher, hob, extractor, microwave, and refrigerator. The house has a parking space and storage room but they are currently occupied and will not be free until June 2020. With the Jesus metro stop a few