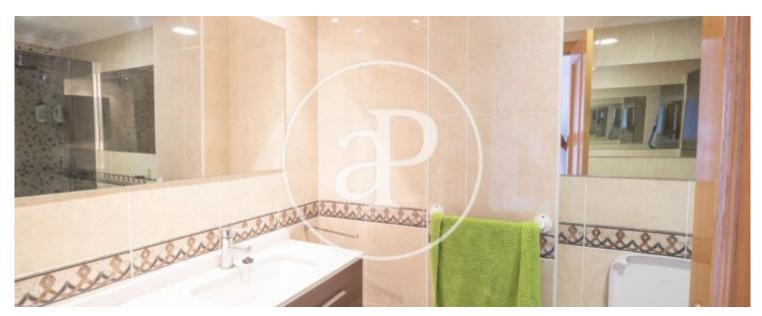

120m2 penthouse with a terrace of about 20m2 composed of three bedrooms and two bathrooms, totally exterior floor, with a spacious fully furnished living room, with three-seater sofa, 42-inch TV, and glass table of six people. The kitchen is also fully equipped with a dishwasher, hob, extractor, microwave, and refrigerator. The house has a parking space and storage room but they are currently occupied and will not be free until June 2020. With the Jesus metro stop a few