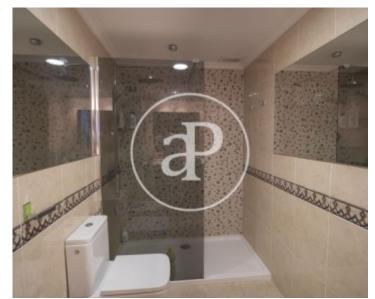

120m2 penthouse with a terrace of about 20m2 composed of three bedrooms and two bathrooms, totally exterior floor, with a spacious fully furnished living room, with three-seater sofa, 42-inch TV, and glass table of six people. The kitchen is also fully equipped with a dishwasher, hob, extractor, microwave, and refrigerator. The house has a parking space and storage room but they are currently occupied and will not be free until June 2020. With the Jesus metro stop a few