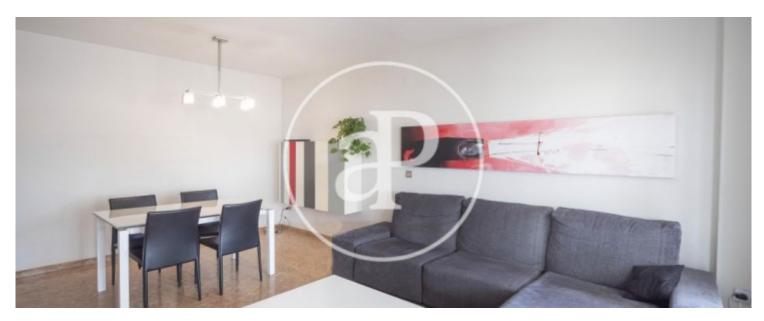

120m2 penthouse with a terrace of about 20m2 composed of three bedrooms and two bathrooms, totally exterior floor, with a spacious fully furnished living room, with three-seater sofa, 42-inch TV, and glass table of six people. The kitchen is also fully equipped with a dishwasher, hob, extractor, microwave, and refrigerator. The house has a parking space and storage room but they are currently occupied and will not be free until June 2020. With the Jesus metro stop a few

steps away, surrounded by all the necessary services, shopping centers, schools, gyms, garden areas and easy access to the south boulevard. Feel free to visit it! We will be happy to assist you.