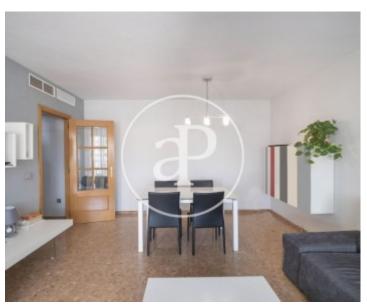

120m2 penthouse with a terrace of about 20m2 composed of three bedrooms and two bathrooms, totally exterior floor, with a spacious fully furnished living room, with three-seater sofa, 42-inch TV, and glass table of six people. The kitchen is also fully equipped with a dishwasher, hob, extractor, microwave, and refrigerator. The house has a parking space and storage room but they are currently occupied and will not be free until June 2020. With the Jesus metro stop a few