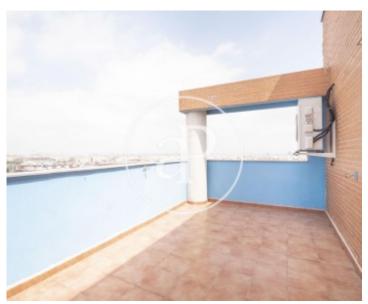

## Great penthouse with terrace for rent in Jesús (Valencia)

120m2 penthouse with a terrace of about 20m2 composed of three bedrooms and two bathrooms, totally exterior floor, with a spacious fully furnished living room, with three-seater sofa, 42-inch TV, and glass table of six people. The kitchen is also fully equipped with a dishwasher, hob, extractor, microwave, and refrigerator. The house has a parking space and storage room but they are currently occupied and will not be free until June 2020. With the Jesus metro stop a few