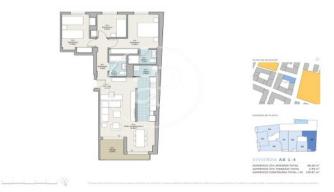

#### **FEATURES**

Surface 120 m<sup>2</sup> / 6 m<sup>2</sup> terrace 3 Rooms 2 Toilets

- ✓ Views
- Heating
- ✓ AACC
- ✓ Terrace
- 🗸 Pool
- 🗸 Lift
- Has parking

Price 260,000 €

Calle Mossen Femades 3, bajo dcha. Ed. Lauria Tel: 96 128 59 65 https://www.aproperties.es