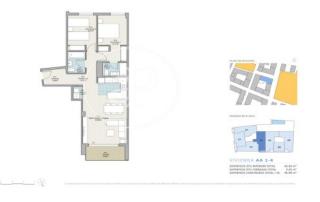

Valencia / Fonteta de Sant Lluís Unit 1 AA1 Completion Q3 2025

### FEATURES

Surface 97 m<sup>2</sup> / 5 m<sup>2</sup> terrace 2 Rooms 2 Toilets

- Views
- Heating
- AACC
- Terrace
- 🗸 Pool
- 🗸 Lift
- Has parking

Price 237,000 €