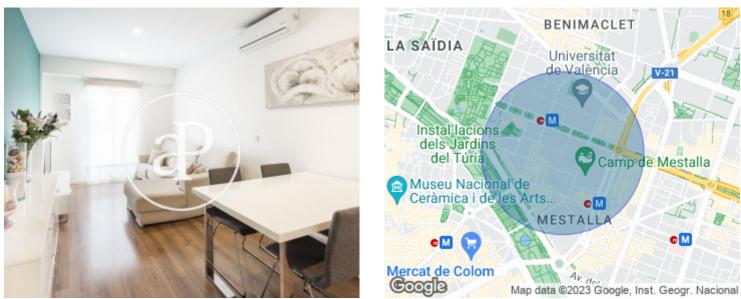

# This beautiful apartment is located in Exhibition, a few meters from the Mestalla.

It is close to the Avd. De Aragón, the Turia riverbed, Alameda, Blasco Ibáñez, Tabacalera, Nursery Gardens, etc. A great location to live. The bright property has a charming hall, which communicates with one of the rooms and the corridor. In the hallway, we find a complete and renovated bathroom and another room. Both rooms with closets and windows. Next, we reach a bright and colorful living / dining room. The living room communicates with the modern and spacious fully equipped kitchen with a balcony of 6 square meters. Finally, we find the master bedroom with full bathroom in Suite. Another important fact is that the work is made with top quality materials and the decoration is modern and colorful. This incredible property is located near schools, universities, pharmacies, supermarkets, shops, restaurants, entertainment venues, green areas, gym, etc. Also noteworthy is the good communication of public transport. OPTIONAL PARKING,  $\in$  105 more. POSSIBILITY UNFURNISHED,  $\in$  850 per month. Do not hesitate to contact us.