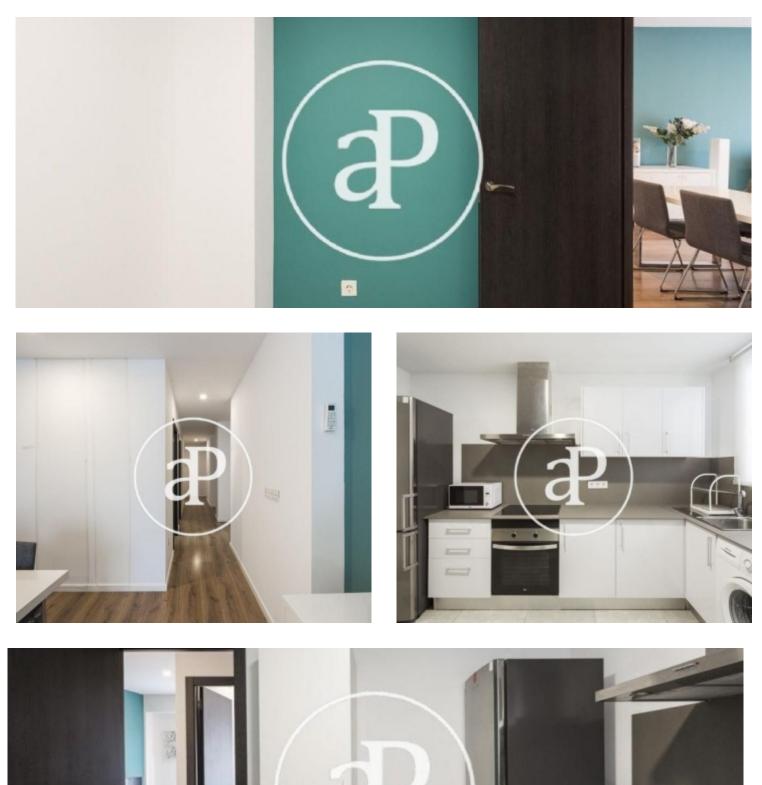

# This beautiful apartment is located in Exhibition, a few meters from the Mestalla.

It is close to the Avd. De Aragón, the Turia riverbed, Alameda, Blasco Ibáñez, Tabacalera, Nursery Gardens, etc. A great location to live. The bright property has a charming hall, which communicates with one of the rooms and the corridor. In the hallway, we find a complete and renovated bathroom and another room. Both rooms with closets and windows. Next, we reach a bright and colorful living / dining room. The living room communicates with the modern and spacious fully equipped kitchen with a balcony of 6 square meters. Finally, we find the master bedroom with full bathroom in Suite. Another important fact is that the work is made with top quality materials and the decoration is modern and colorful. This incredible property is located near schools, universities, pharmacies, supermarkets, shops, restaurants, entertainment venues, green areas, gym, etc. Also noteworthy is the good communication of public transport. OPTIONAL PARKING,  $\in$  105 more. POSSIBILITY UNFURNISHED,  $\in$  850 per month. Do not hesitate to contact us.