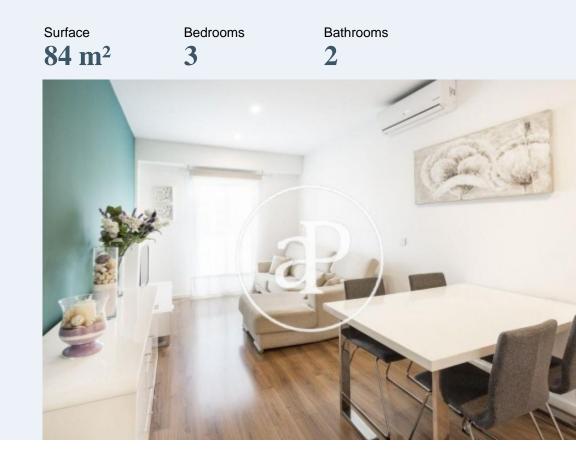

# This beautiful apartment is located in Exhibition, a few meters from the Mestalla.

It is close to the Avd. De Aragón, the Turia riverbed, Alameda, Blasco Ibáñez, Tabacalera, Nursery Gardens, etc. A great location to live. The bright property has a charming hall, which communicates with one of the rooms and the corridor. In the hallway, we find a complete and renovated bathroom and another room. Both rooms with closets and windows. Next, we reach a bright and colorful living / dining room. The living room communicates with the modern and spacious fully equipped kitchen with a balcony of 6 square meters. Finally, we find the master bedroom with full bathroom in Suite. Another important fact is that the work is made with top quality materials and the decoration is modern and colorful. This incredible property is located near schools, universities, pharmacies, supermarkets, shops, restaurants, entertainment venues, green areas, gym, etc. Also noteworthy is the good communication of public transport. OPTIONAL PARKING,  $\in$  105 more. POSSIBILITY UNFURNISHED,  $\in$  850 per month. Do not hesitate to contact us.