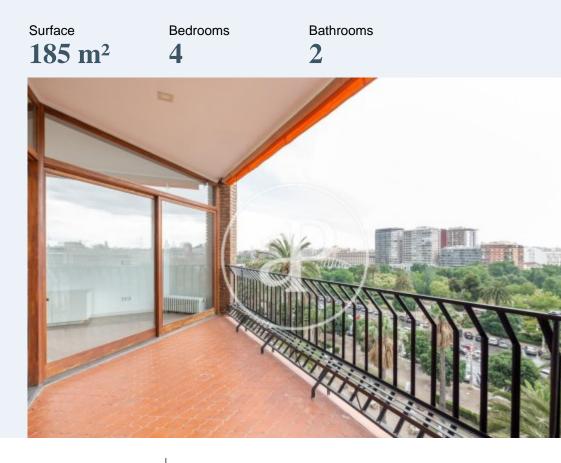

# **Apartment for sale with 4 bedrooms in Paseo Alameda.**

aProperties presents an exclusive opportunity; completely renovated apartment in one of the most emblematic buildings of Valencia.

With its spectacular views of the whole city, it has a large living room with terrace, modern and very spacious kitchen, 4 bedrooms, 2 bathrooms. Among its qualities, the house has air conditioning ducts and heating with natural gas, parquet floors and majestic views in all rooms. The location of this magnificent property is in an excellent point of the Alameda, a few steps from art galleries, exclusive boutiques, El Corte Ingles, cinemas, bus lines EMT, Metro and just minutes walk from Calle Colon and Xativa, the most commercial of Valencia, restaurants, all kinds of bars and entertainment venues. If you are interested in knowing more or in arranging a visit, do not hesitate to contact us. We will be pleased to help you.