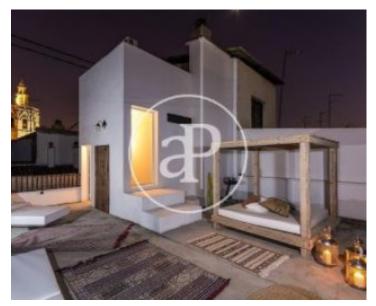

The property is located in a building with elevator of 3 floors with one housing per floor. It was completely renovated in 2005, on the lower floor it has 3 bedrooms and 3 bathrooms, living room and a kitchen that can be transformed into an American kitchen if the glass walls that separate it from the living room are moved, on the upper floor it is located a beautiful terrace with panoramic views of the entire historic center of Valencia. It has finishes of first quality and very good taste with Macael white marble floor and platform. The kitchen is fully equipped and the whole house has air conditioning ducts cold / heat. There is no garage space, there is the possibility of acquiring a nearby one (price not included). Furniture is not included (except for the kitchen). Do not hesitate to contact us, we will be happy to assist you.