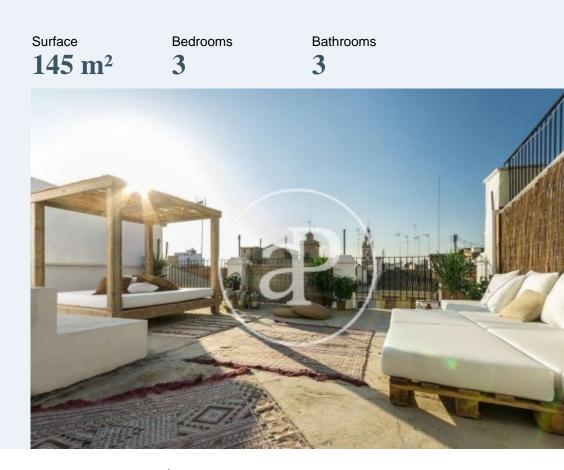

The property is located in a building with elevator of 3 floors with one housing per floor. It was completely renovated in 2005, on the lower floor it has 3 bedrooms and 3 bathrooms, living room and a kitchen that can be transformed into an American kitchen if the glass walls that separate it from the living room are moved, on the upper floor it is located a beautiful terrace with panoramic views of the entire historic center of Valencia. It has finishes of first quality and very good taste with Macael white marble floor and platform. The kitchen is fully equipped and the whole house has air conditioning ducts cold / heat. There is no garage space, there is the possibility of acquiring a nearby one (price not included). Furniture is not included (except for the kitchen). Do not hesitate to contact us, we will be happy to assist you.