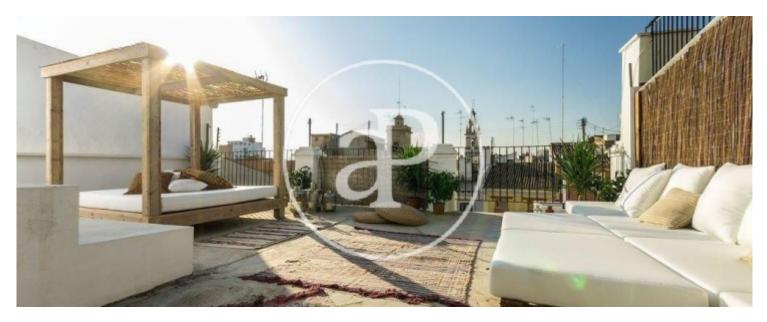

The property is located in a building with elevator of 3 floors with one housing per floor. It was completely renovated in 2005, on the lower floor it has 3 bedrooms and 3 bathrooms, living room and a kitchen that can be transformed into an American kitchen if the glass walls that separate it from the living room are moved, on the upper floor it is located a beautiful terrace with panoramic views of the entire historic center of Valencia. It has finishes of first quality and very good taste with Macael white marble floor and platform. The kitchen is fully equipped and the whole house has air conditioning ducts cold / heat. There is no garage space, there is the possibility of acquiring a nearby one (price not included). Furniture is not included (except for the kitchen). Do not hesitate to contact us, we will be happy to assist you.