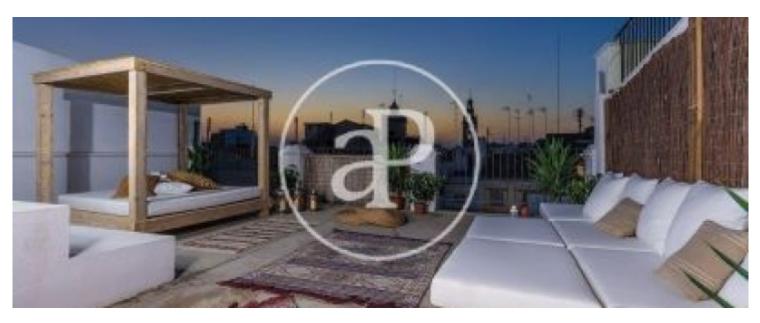

The property is located in a building with elevator of 3 floors with one housing per floor. It was completely renovated in 2005, on the lower floor it has 3 bedrooms and 3 bathrooms, living room and a kitchen that can be transformed into an American kitchen if the glass walls that separate it from the living room are moved, on the upper floor it is located a beautiful terrace with panoramic views of the entire historic center of Valencia. It has finishes of first quality and very good taste with Macael white marble floor and platform. The kitchen is fully equipped and the whole house has air conditioning ducts cold / heat. There is no garage space, there is the possibility of acquiring a nearby one (price not included). Furniture is not included (except for the kitchen). Do not hesitate to contact us, we will be happy to assist you.