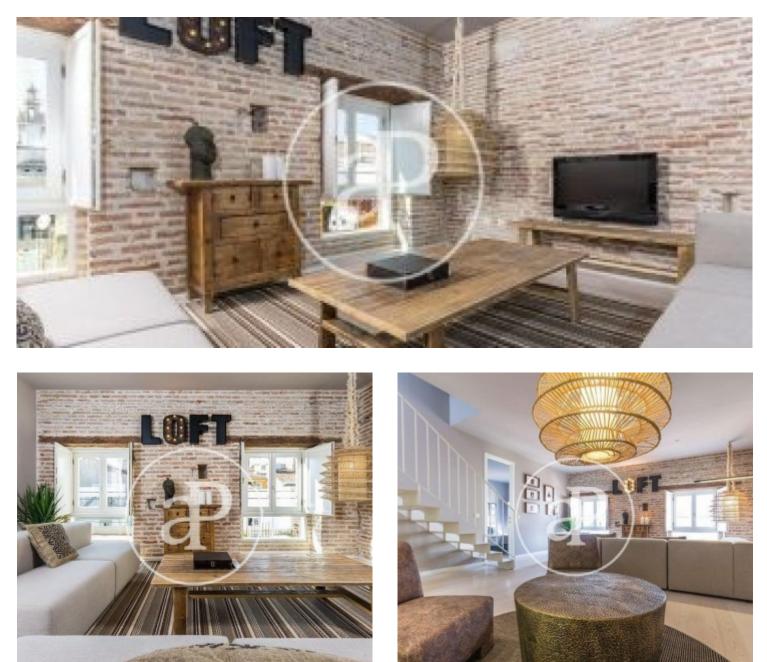

# **Beautiful penthouse located in the historic center of Valencia**

Price **2,200 €** 

Beautiful penthouse located in the historic center of Valencia, in the surroundings of the Plaza de la Virgen, Valencia Cathedral, Mercat Square, Lonja and all the charm of the Ciutat Vella.

The property is located in a building with elevator of 3 floors with one housing per floor. It was completely renovated in 2005, on the lower floor it has 3 bedrooms and 3 bathrooms, living room and a kitchen that can be transformed into an American kitchen if the glass walls that separate it from the living room are moved, on the upper floor it is located a beautiful terrace with panoramic views of the entire historic center of Valencia. It has finishes of first quality and very good taste with Macael white marble floor and platform. The kitchen is fully equipped and the whole house has air conditioning ducts cold / heat. There is no garage space, there is the possibility of acquiring a nearby one (price not included). Furniture is not included (except for the kitchen). Do not hesitate to contact us, we will be happy to assist you.