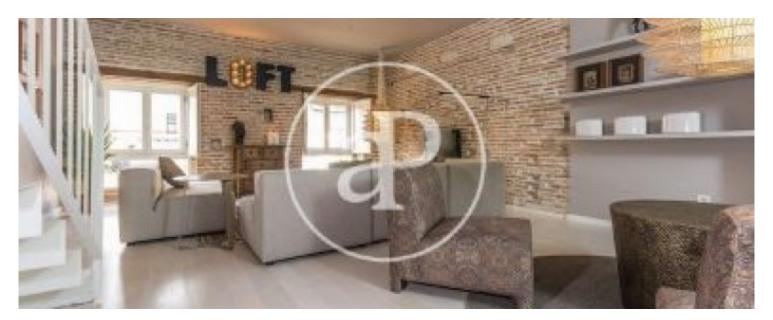

# **Beautiful penthouse located in the historic center of Valencia**

Price **2,200 €** 

Beautiful penthouse located in the historic center of Valencia, in the surroundings of the Plaza de la Virgen, Valencia Cathedral, Mercat Square, Lonja and all the charm of the Ciutat Vella.

The property is located in a building with elevator of 3 floors with one housing per floor. It was completely renovated in 2005, on the lower floor it has 3 bedrooms and 3 bathrooms, living room and a kitchen that can be transformed into an American kitchen if the glass walls that separate it from the living room are moved, on the upper floor it is located a beautiful terrace with panoramic views of the entire historic center of Valencia. It has finishes of first quality and very good taste with Macael white marble floor and platform. The kitchen is fully equipped and the whole house has air conditioning ducts cold / heat. There is no garage space, there is the possibility of acquiring a nearby one (price not included). Furniture is not included (except for the kitchen). Do not hesitate to contact us, we will be happy to assist you.