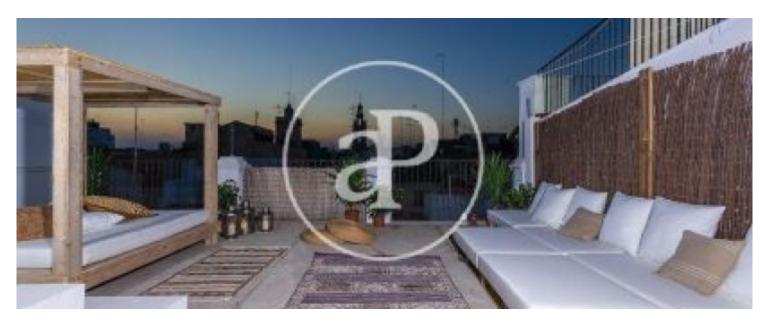

The property is located in a building with elevator of 3 floors with one housing per floor. It was completely renovated in 2005, on the lower floor it has 3 bedrooms and 3 bathrooms, living room and a kitchen that can be transformed into an American kitchen if the glass walls that separate it from the living room are moved, on the upper floor it is located a beautiful terrace with panoramic views of the entire historic center of Valencia. It has finishes of first quality and very good taste with Macael white marble floor and platform. The kitchen is fully equipped and the whole house has air conditioning ducts cold / heat. There is no garage space, there is the possibility of acquiring a nearby one (price not included). Furniture is not included (except for the kitchen). Do not hesitate to contact us, we will be happy to assist you.