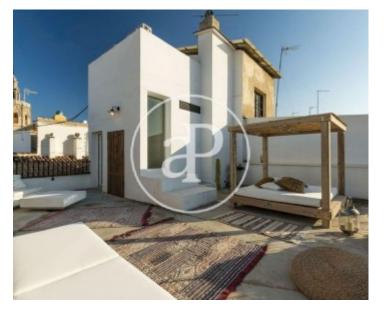

The property is located in a building with elevator of 3 floors with one housing per floor. It was completely renovated in 2005, on the lower floor it has 3 bedrooms and 3 bathrooms, living room and a kitchen that can be transformed into an American kitchen if the glass walls that separate it from the living room are moved, on the upper floor it is located a beautiful terrace with panoramic views of the entire historic center of Valencia. It has finishes of first quality and very good taste with Macael white marble floor and platform. The kitchen is fully equipped and the whole house has air conditioning ducts cold / heat. There is no garage space, there is the possibility of acquiring a nearby one (price not included). Furniture is not included (except for the kitchen). Do not hesitate to contact us, we will be happy to assist you.