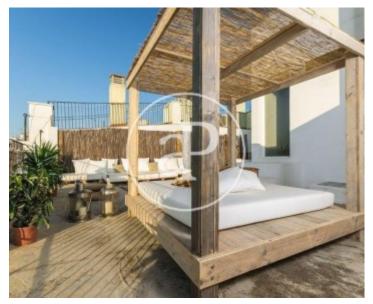

The property is located in a building with elevator of 3 floors with one housing per floor. It was completely renovated in 2005, on the lower floor it has 3 bedrooms and 3 bathrooms, living room and a kitchen that can be transformed into an American kitchen if the glass walls that separate it from the living room are moved, on the upper floor it is located a beautiful terrace with panoramic views of the entire historic center of Valencia. It has finishes of first quality and very good taste with Macael white marble floor and platform. The kitchen is fully equipped and the whole house has air conditioning ducts cold / heat. There is no garage space, there is the possibility of acquiring a nearby one (price not included). Furniture is not included (except for the kitchen). Do not hesitate to contact us, we will be happy to assist you.