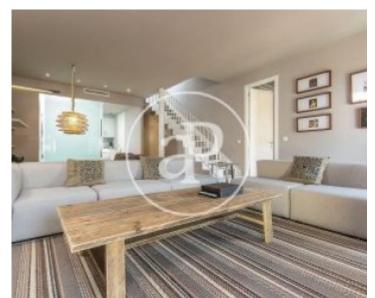

# **Beautiful penthouse located in the historic center of Valencia**

Price **2,200 €** 

Beautiful penthouse located in the historic center of Valencia, in the surroundings of the Plaza de la Virgen, Valencia Cathedral, Mercat Square, Lonja and all the charm of the Ciutat Vella.

The property is located in a building with elevator of 3 floors with one housing per floor. It was completely renovated in 2005, on the lower floor it has 3 bedrooms and 3 bathrooms, living room and a kitchen that can be transformed into an American kitchen if the glass walls that separate it from the living room are moved, on the upper floor it is located a beautiful terrace with panoramic views of the entire historic center of Valencia. It has finishes of first quality and very good taste with Macael white marble floor and platform. The kitchen is fully equipped and the whole house has air conditioning ducts cold / heat. There is no garage space, there is the possibility of acquiring a nearby one (price not included). Furniture is not included (except for the kitchen). Do not hesitate to contact us, we will be happy to assist you.