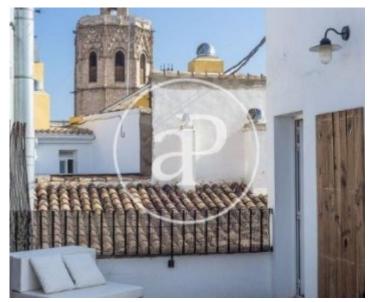

# **Beautiful penthouse located in the historic center of Valencia**

Price **2,200 €** 

Beautiful penthouse located in the historic center of Valencia, in the surroundings of the Plaza de la Virgen, Valencia Cathedral, Mercat Square, Lonja and all the charm of the Ciutat Vella.

The property is located in a building with elevator of 3 floors with one housing per floor. It was completely renovated in 2005, on the lower floor it has 3 bedrooms and 3 bathrooms, living room and a kitchen that can be transformed into an American kitchen if the glass walls that separate it from the living room are moved, on the upper floor it is located a beautiful terrace with panoramic views of the entire historic center of Valencia. It has finishes of first quality and very good taste with Macael white marble floor and platform. The kitchen is fully equipped and the whole house has air conditioning ducts cold / heat. There is no garage space, there is the possibility of acquiring a nearby one (price not included). Furniture is not included (except for the kitchen). Do not hesitate to contact us, we will be happy to assist you.