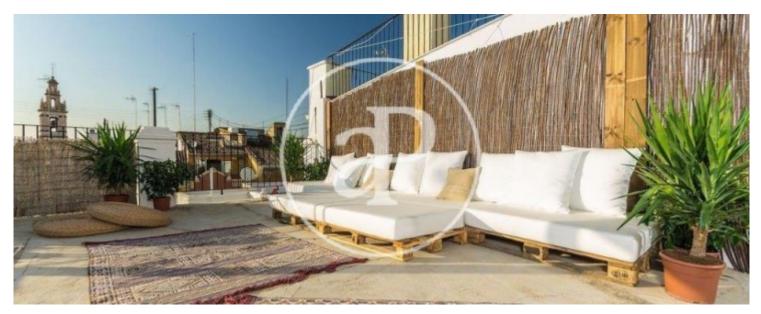

The property is located in a building with elevator of 3 floors with one housing per floor. It was completely renovated in 2005, on the lower floor it has 3 bedrooms and 3 bathrooms, living room and a kitchen that can be transformed into an American kitchen if the glass walls that separate it from the living room are moved, on the upper floor it is located a beautiful terrace with panoramic views of the entire historic center of Valencia. It has finishes of first quality and very good taste with Macael white marble floor and platform. The kitchen is fully equipped and the whole house has air conditioning ducts cold / heat. There is no garage space, there is the possibility of acquiring a nearby one (price not included). Furniture is not included (except for the kitchen). Do not hesitate to contact us, we will be happy to assist you.