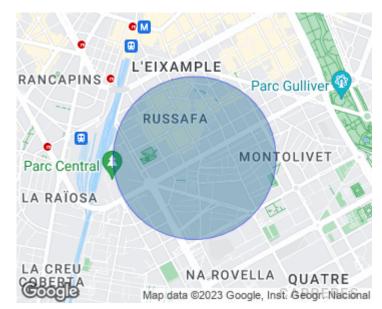

This charming house is also very well located, on Avenida Doctor Waksman, very close to Ruzafa and a step away from the city center. A few meters away you will find supermarkets, hotels, restaurants and gyms. Strategically located for easy access both exit and entrance to the city. Next to the New Hospital La Fe, excellent communication by V30 and south round. Community and IBI expenses are included. 2 Months of deposit are required. Contact us, we will be happy to assist you.