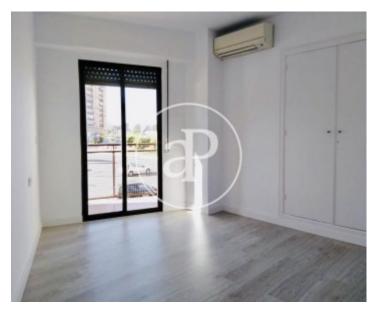

## **Features**

✓ Heating ✓ AACC

✓ Terrace
✓ Lift

Price

800€

 $\begin{array}{ccc} \text{Surface} & \text{Bedrooms} & \text{Bathrooms} \\ 114 \ m^2 & 3 & 2 \\ \end{array}$ 

Just steps away from the new Central Park and minutes away from the fashionable Ruzafa neighborhood, is this comfortable and bright newly renovated apartment of 110 m2, partially furnished.

The property has 3 bedrooms, of which one is ideal for an office or study, and two full bathrooms of which one is en suite. The house is located on a 1st floor with elevator, with parquet floors, Windows Climalit, air conditioning SPLIT F / C and fully equipped and independent kitchen with access to comfortable Gallery / terrace. Its living room-dining room is very spacious and bright ideal to relax and share pleasant moments with family, friends or rest after your work day.