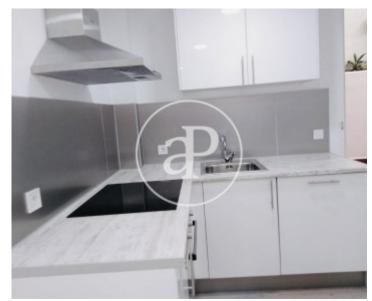

The property has 3 bedrooms, of which one is ideal for an office or study, and two full bathrooms of which one is en suite. The house is located on a 1st floor with elevator, with parquet floors, Windows Climalit, air conditioning SPLIT F / C and fully equipped and independent kitchen with access to comfortable Gallery / terrace. Its living room-dining room is very spacious and bright ideal to relax and share pleasant moments with family, friends or rest after your work day.