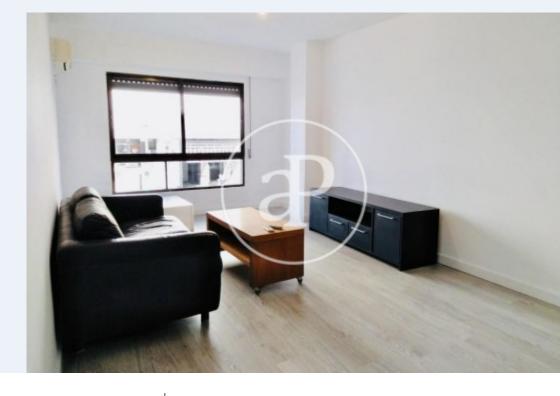

## **Features**

✓ Heating ✓ AACC

✓ Terrace
✓ Lift

Price

800€

 $\begin{array}{ccc} \text{Surface} & \text{Bedrooms} & \text{Bathrooms} \\ 114 \ m^2 & 3 & 2 \\ \end{array}$ 

Just steps away from the new Central Park and minutes away from the fashionable Ruzafa neighborhood, is this comfortable and bright newly renovated apartment of 110 m2, partially furnished.

The property has 3 bedrooms, of which one is ideal for an office or study, and two full bathrooms of which one is en suite. The house is located on a 1st floor with elevator, with parquet floors, Windows Climalit, air conditioning SPLIT F / C and fully equipped and independent kitchen with access to comfortable Gallery / terrace. Its living room-dining room is very spacious and bright ideal to relax and share pleasant moments with family, friends or rest after your work day.