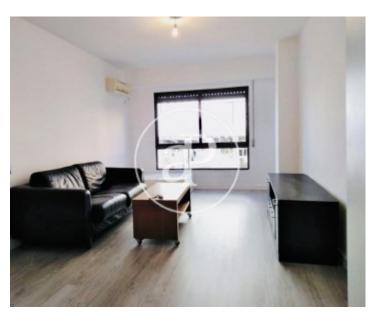

## **Features**

✓ Heating ✓ AACC

✓ Terrace
✓ Lift

Price

800€

 $\begin{array}{ccc} \text{Surface} & \text{Bedrooms} & \text{Bathrooms} \\ 114 \ m^2 & 3 & 2 \\ \end{array}$ 

Just steps away from the new Central Park and minutes away from the fashionable Ruzafa neighborhood, is this comfortable and bright newly renovated apartment of 110 m2, partially furnished.

The property has 3 bedrooms, of which one is ideal for an office or study, and two full bathrooms of which one is en suite. The house is located on a 1st floor with elevator, with parquet floors, Windows Climalit, air conditioning SPLIT F / C and fully equipped and independent kitchen with access to comfortable Gallery / terrace. Its living room-dining room is very spacious and bright ideal to relax and share pleasant moments with family, friends or rest after your work day.