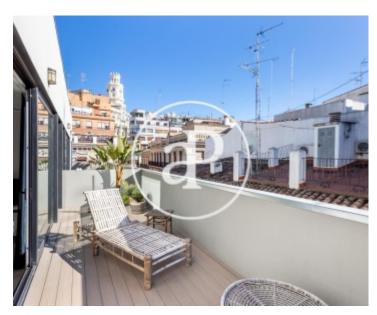

## 60 sqm furnished duplex with a 12sqm Terrace and views in El Pilar, Valencia.

The property has bedroom, 2 bathrooms, swimming pool, parking space, air conditioning, fitted wardrobes, balcony, heating and concierge.