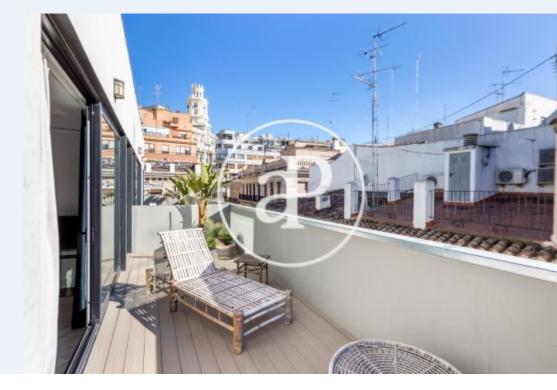

## **Duplex for rent with Terrace in El Pilar (Valencia)**

## 60 sqm furnished duplex with a 12sqm Terrace and views in El Pilar, Valencia.

The property has bedroom, 2 bathrooms, swimming pool, parking space, air conditioning, fitted wardrobes, balcony, heating and concierge.