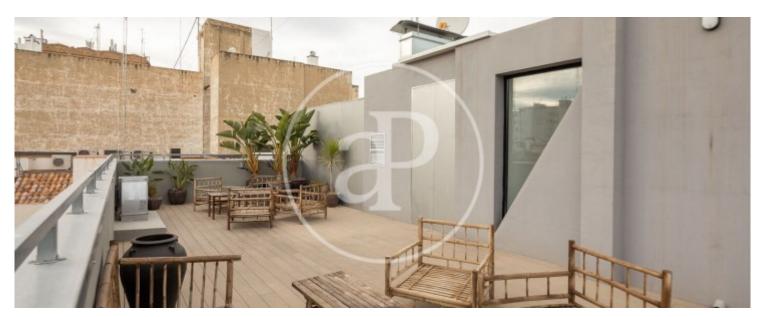

## 60 sqm furnished duplex with a 12sqm Terrace and views in El Pilar, Valencia.

The property has bedroom, 2 bathrooms, swimming pool, parking space, air conditioning, fitted wardrobes, balcony, heating and concierge.