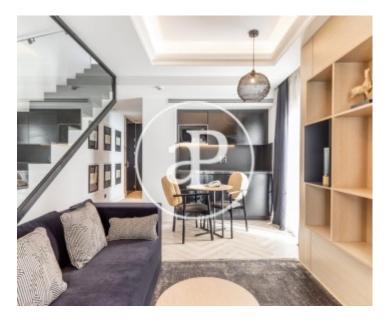

## 60 sqm furnished duplex with a 12sqm Terrace and views in El Pilar, Valencia.

The property has bedroom, 2 bathrooms, swimming pool, parking space, air conditioning, fitted wardrobes, balcony, heating and concierge.